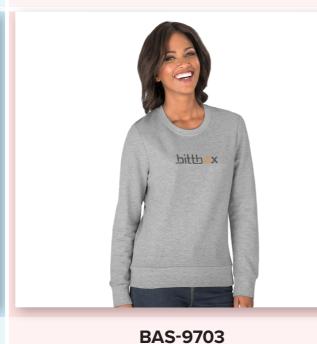

**ALT-ASW** 

**BAS-9702** 

**ALT-BBSM** 

**ELE-7308** 

**PRODUCT** CODE

**MENS & LADIES** 

Mens & Ladies Bainbridge Sweater

DESCRIPTION

COLOURS

AVAILABLE

Weight 240g/m<sup>2</sup> Fabric superior filament brushed fleece • crew neck with ribbed neck, hem and cuffs

Weight 260g/m<sup>2</sup> Fabric 100% polyester spun brushed polyfleece • crew neck with top stitching detail • ribbed neck, cuff and hem