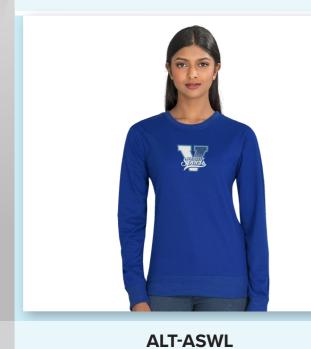

**ALT-ASW** 

**BAS-9702** 

**ALT-BBSM** 

**ELE-7308** 

**PRODUCT** CODE

**MENS & LADIES** 

Mens & Ladies Bainbridge Sweater

DESCRIPTION

COLOURS

AVAILABLE

Weight 240g/m<sup>2</sup> Fabric superior filament brushed fleece • crew neck with ribbed neck, hem and cuffs

Weight 260g/m<sup>2</sup> Fabric 100% polyester spun brushed polyfleece • crew neck with top stitching detail • ribbed neck, cuff and hem