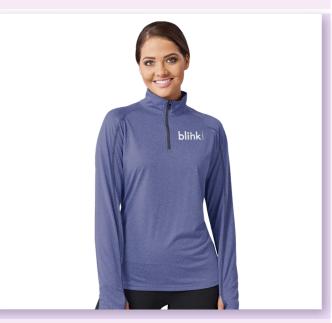

## **ELE-7309**

PRODUCT NAME

Mens & Ladies Alpha Sweater

MENS & LADIES TAZA 1/4 ZIP SWEATER

BRAND

altitude

altitude

**ELEVATE** 

LADIES STANFORD SWEATER

Weight 260g/m<sup>2</sup> Fabric 60% cotton, 40% polyester, brushed fleece • full zip • knitted mandarin collar • welt pockets

Weight 150g/m<sup>2</sup> Fabric 100% micro polyester, cross-dyed jersey knit • 1/4 zip with branded zip puller • raglan sleeve with contrast top stitching • thumb hole