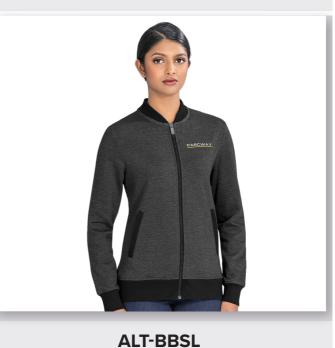

LADIES STANFORD SWEATER

Weight 260g/m<sup>2</sup> Fabric 60% cotton, 40% polyester, brushed fleece • full zip • knitted mandarin collar • welt pockets

Weight 150g/m<sup>2</sup> Fabric 100% micro polyester, cross-dyed jersey knit • 1/4 zip with branded zip puller • raglan sleeve with contrast top stitching • thumb hole