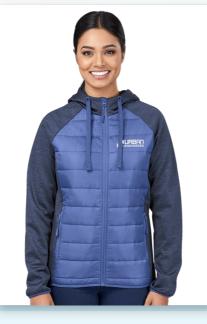

**MENS & LADIES FERNO BONDED KNIT JACKET** 

Weight 330g/m<sup>2</sup> Fabric 100%

polyester, textured knit bonded to 100% polyester brushed inner fleece • contrast: 100% polyester interlock knit • concealed zip pockets with elasticated binding • full zip • wind placket • pocket with headphone cord

outlet • elasticated binding

**ALT-ANL** 

Mens & Ladies

Andes Jacket

altitude

Weight 215g/m<sup>2</sup> Fabric body: 100%

polyester pongee with

PA coating • contrast panels: