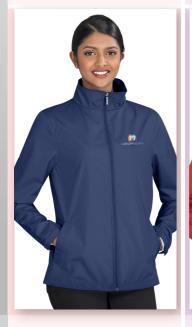

**ALT-HUL** 

Mens & Ladies Hudson Jacket

## altitude

Fabric 100% polyester 40D, 210T lining, polyester wadding • fully padded quilted jacket slanted zipped pockets

 elasticated binding on bottom hem and sleeves

**BAS-10201** 

Fabric 100% polyester outer, 210T polyester lining, polyester wadding • metal zip pockets • full metal zip • pocket on left sleeve with metal zip and additional open pocket • knitted ribbed collar, cuffs and hem