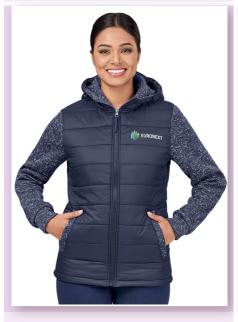

0%

polyester, textured knit bonded to 100% polyester brushed inner fleece • contrast: 100% polyester interlock knit • concealed zip pockets with elasticated binding • full zip • wind placket • pocket with headphone cord

outlet • elasticated binding











**ALT-ANL** 

Mens & Ladies

Andes Jacket

altitude

Weight 215g/m<sup>2</sup> Fabric body: 100%

polyester pongee with

PA coating • contrast panels:

96% polyester, 4% spandex

lightly padded jacket features

unique diagonal stitch

detail on front and back

· semi-elasticated cuffs

















































**BAS-3404** 



**SLAZ-11424** 



**ALT-RLM** 



**SLAZ-11430** 



**ELE-5610** 



**PRODUCT SLAZ-11427** CODE



**MENS & LADIES** 



**SLAZ-11425** 



**ALT-RLL** 

Mens & Ladies

Rally Jacket



**SLAZ-11431** 

**MENS & LADIES** 

**TEMPLETON JACKET** 



**ELE-5611** 



**BRAND** 

**MENS & LADIES RIDGE JACKET** 

Fabric 100% polyester • 100% polyester knit

bonded with micro fleece • mixed fabric

jacket • full zip with branded zip puller

• concealed pockets • curved back panel

• reflective Slazenger logo at

centre back collar



Fabric 100% polyester pongee bonded with

interlock knit • padding: 100% polyester

• concealed pockets • full zip with metal zip

puller • inner pocket • button cuffs

quilted lining

**BENTON EXECUTIVE** 

**JACKET** 

MENS & LADIES **ASTANA JACKET** 



Fabric 100% polyester • 95% polyester,

5% spandex • mixed fabric jacket

zip pockets with branded zip pullers

• full zip with branded zip puller

chin protector • partial wind placket

• elas