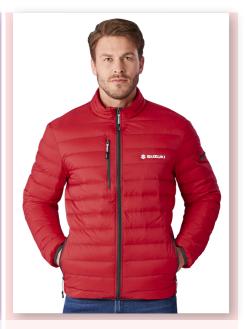

outlet • elasticated binding

**ALT-ANL** 

Mens & Ladies

Andes Jacket

altitude

Weight 215g/m<sup>2</sup> Fabric body: 100%

polyester pongee with

PA coating • contrast panels:

96% polyester, 4% spandex

lightly padded jacket features

unique diagonal stitch

detail on front and back

· semi-elasticated cuffs

**BAS-3404** 

**SLAZ-11424** 

**ALT-RLM** 