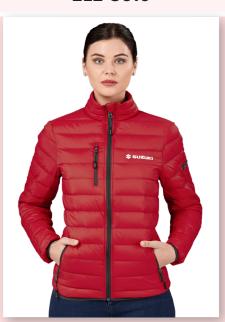

Fabric 100% nylon • 100% brushed polyester • lining: 100% polyester • padded and quilted jacket • knitted welt pockets • full zip with branded zip puller lined hood with adjustable toggles • inner pocket • reflective Slazenger logo at back bottom hem