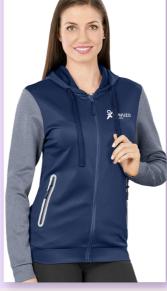

**MENS & LADIES FERNO BONDED KNIT JACKET** 

Weight 330g/m<sup>2</sup> Fabric 100%

polyester, textured knit bonded to 100% polyester brushed inner fleece • contrast: 100% polyester interlock knit • concealed zip pockets with elasticated binding • full zip • wind placket • pocket with headphone cord

outlet • elasticated binding

**ALT-ANL** 

Mens & Ladies

Andes Jacket

altitude

Weight 215g/m<sup>2</sup> Fabric body: 100%

polyester pongee with

PA coating • contrast panels: