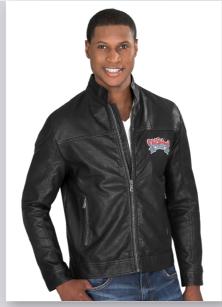

pocket with branded zip puller • zip pocket on left sleeve • elasticated binding on hem

**DESCRIPTION** 

BL

classic style simulated leather jacket

• antique metal zips • front panel top stitching

detail • adjustable press stud closure at cuff

open mandarin collar