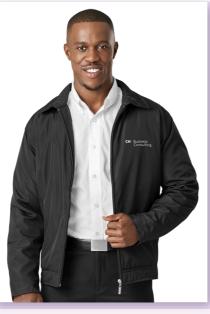

**ALT-HUL** 

Mens & Ladies Hudson Jacket

## altitude

Fabric 100% polyester 40D, 210T lining, polyester wadding • fully padded quilted jacket slanted zipped pockets

 elasticated binding on bottom hem and sleeves

**BAS-10201** 

Fabric 100% polyester outer, 210T polyester lining, polyester wadding • metal zip pockets • full metal zip • pocket on left sleeve with metal zip and additional open pocket • knitted ribbed collar, cuffs and hem