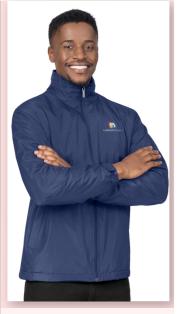

**ALT-HUL** 

Mens & Ladies Hudson Jacket

## altitude

Fabric 100% polyester 40D, 210T lining, polyester wadding • fully padded quilted jacket slanted zipped pockets

 elasticated binding on bottom hem and sleeves

**BAS-10201** 

Fabric 100% polyester outer, 210T polyester lining, polyester wadding • metal zip pockets • full metal zip • pocket on left sleeve with metal zip and additional open pocket • knitted ribbed collar, cuffs and hem