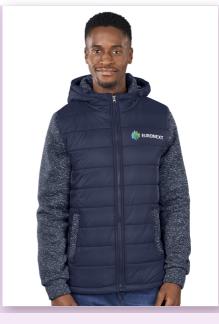

**ALT-HUL** 

Mens & Ladies Hudson Jacket

## altitude

Fabric 100% polyester 40D, 210T lining, polyester wadding • fully padded quilted jacket slanted zipped pockets

 elasticated binding on bottom hem and sleeves

**BAS-10201** 

Fabric 100% polyester outer, 210T polyester lining, polyester wadding • metal zip pockets • full metal zip • pocket on left sleeve with metal zip and additional open pocket • knitted ribbed collar, cuffs and hem