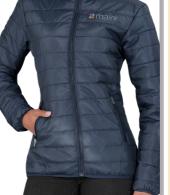

**ALT-COJL** 

Mens & Ladies Colorado Jacket

Fabric 100% polyester outer, 210T polyester lining, polyester wadding • lightly padded bomber jacket elasticated ribbing on hem and cuffs • slanted zipped pockets