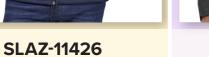

• concealed pockets • full zip with metal zip

puller • inner pocket • button cuffs

quilted lining

**BENTON EXECUTIVE** 

**JACKET** 

MENS & LADIES **ASTANA JACKET** 

Fabric 100% polyester • 95% polyester,

5% spandex • mixed fabric jacket

zip pockets with branded zip pullers

• full zip with branded zip puller

chin protector • partial wind placket

• elasticated binding on hem and sleeves

Fabric simulated leather lined with 210T polyester

altitude