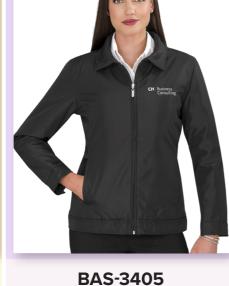

**ALT-HUL** 

Mens & Ladies Hudson Jacket

## altitude

Fabric 100% polyester 40D, 210T lining, polyester wadding • fully padded quilted jacket slanted zipped pockets

 elasticated binding on bottom hem and sleeves

**BAS-10201** 

Fabric 100% polyester outer, 210T polyester lining, polyester wadding • metal zip pockets • full metal zip • pocket on left sleeve with metal zip and additional open pocket • knitted ribbed collar, cuffs and hem