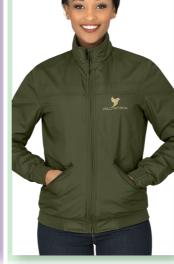

outlet • elasticated binding

**ALT-ANL** 

Mens & Ladies

Andes Jacket

altitude

Weight 215g/m<sup>2</sup> Fabric body: 100%

polyester pongee with

PA coating • contrast panels:

96% polyester, 4% spandex

lightly padded jacket features

unique diagonal stitch

detail on front and back

· semi-elasticated cuffs

**BAS-3404** 

**SLAZ-11424** 

**ALT-RLM** 