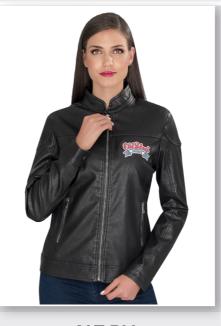

zip pockets with branded zip pullers

• full zip with branded zip puller

chin protector • partial wind placket

• elasticated binding on hem and sleeves

Fabric simulated leather lined with 210T polyester

altitude

pocket with branded zip puller • zip pocket on left sleeve • elasticated binding on hem

**DESCRIPTION** 

BL

classic style simulated leather jacket

• antique metal zips • front panel top stitching

detail • adjustable press stud closure at cuff

open mandarin collar