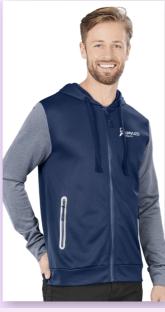

**SLAZ-11431** 

**MENS & LADIES** 

**TEMPLETON JACKET** 

**ELE-5611** 

**BRAND** 

**MENS & LADIES RIDGE JACKET** 

Fabric 100% polyester • 100% polyester knit

bonded with micro fleece • mixed fabric

jacket • full zip with branded zip puller

• concealed pockets • curved back panel

• reflective Slazenger logo at

centre back collar

Fabric 100% polyester pongee bonded with

interlock knit • padding: 100% polyester