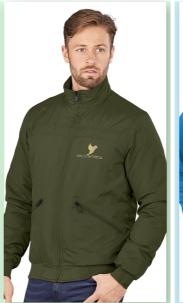

**ALT-COJL** 

Mens & Ladies Colorado Jacket

Fabric 100% polyester outer, 210T polyester lining, polyester wadding • lightly padded bomber jacket elasticated ribbing on hem and cuffs • slanted zipped pockets