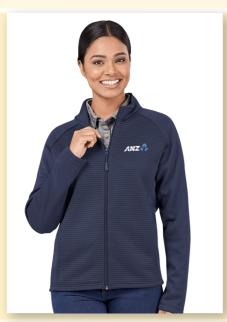

ed ribbed collar, cuffs and hem



**MENS & LADIES FERNO BONDED KNIT JACKET** 



Weight 330g/m<sup>2</sup> Fabric 100%

polyester, textured knit bonded to 100% polyester brushed inner fleece • contrast: 100% polyester interlock knit • concealed zip pockets with elasticated binding • full zip • wind placket • pocket with headphone cord

outlet • elasticated binding











**ALT-ANL** 

Mens & Ladies

Andes Jacket

altitude

Weight 215g/m<sup>2</sup> Fabric body: 100%

polyester pongee with

PA coating • contrast panels:

96% polyester, 4% spandex

lightly padded jacket features

unique diagonal stitch

detail on front and back

· semi-elasticated cuffs

















































**BAS-3404** 



**SLAZ-11424** 



**ALT-RLM** 



**SLAZ-11430** 



**ELE-5610** 



**PRODUCT SLAZ-11427** CODE



**MENS & LADIES** 



**SLAZ-11425** 



**ALT-RLL** 

Mens & Ladies

Rally Jacket



**SLAZ-11431** 

**MENS & LADIES** 

**TEMPLETON JACKET** 



**ELE-5611** 



**BRAND** 

**MENS & LADIES RIDGE JACKET** 

Fabric 100% polyester • 100% polyester knit

bonded with micro fleece • mixed fabric

jacket • full zip with branded zip puller

• concealed pockets • curved back panel

• reflective Slazenger logo at

centre back collar



Fabric 100% polyester pongee bonded with

interlock knit • padding: 100% polyester

• concealed pockets • full zip with metal zip

puller • inner pocket • button cuffs

quilted lining

**BENTON EXECUTIVE** 

**JACKET** 

MENS & LADIES **ASTANA JACKET** 



Fabric 100% polyester • 95% polyester,

5% spandex • mixed fabric jacket

zi