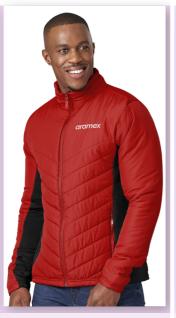

outlet • elasticated binding

**ALT-ANL** 

Mens & Ladies

Andes Jacket

altitude

Weight 215g/m<sup>2</sup> Fabric body: 100%

polyester pongee with

PA coating • contrast panels:

96% polyester, 4% spandex

lightly padded jacket features

unique diagonal stitch

detail on front and back

· semi-elasticated cuffs

**BAS-3404** 

**SLAZ-11424** 

**ALT-RLM** 