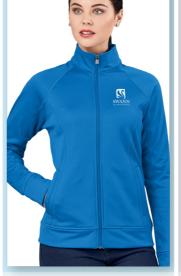

**SLAZ-11431** 

**MENS & LADIES** 

**TEMPLETON JACKET** 

**ELE-5611** 

**BRAND** 

**MENS & LADIES RIDGE JACKET** 

Fabric 100% polyester • 100% polyester knit

bonded with micro fleece • mixed fabric

jacket • full zip with branded zip puller

• concealed pockets • curved back panel

• reflective Slazenger logo at

centre back collar

Fabric 100% polyester pongee bonded with

interlock knit • padding: 100% polyester