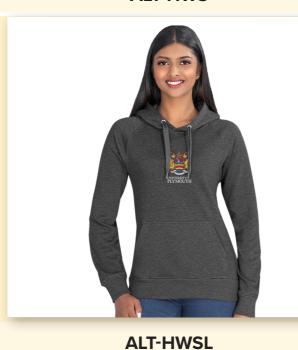

**ALT-EHD** 

**ALT-STN** 

**BAS-7786** 

**BAS-3428** 

**PRODUCT** CODE **PRODUCT** 

Mens & Ladies Fitness Lightweight Hooded Sweater

**ALT-FNSL** 

altitude

 $\textbf{Weight } 160 \text{g/m}^2 \, \textbf{Fabric} \, 100\% \, \, \text{dry fit melange}$ polyester• front self-fabric kangaroo pocket **DESCRIPTION** • two-piece fixed hood • flossing at seams

• matching self-fabric sleeve cuff and hem