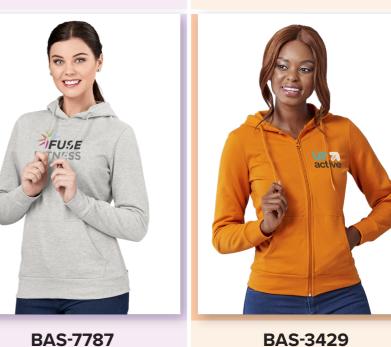

**ALT-EHD** 

**ALT-STN** 

**BAS-7786** 

**BAS-3428** 

**PRODUCT** CODE **PRODUCT** 

Mens & Ladies Fitness Lightweight Hooded Sweater

**ALT-FNSL** 

altitude

 $\textbf{Weight } 160 \text{g/m}^2 \, \textbf{Fabric} \, 100\% \, \, \text{dry fit melange}$ polyester• front self-fabric kangaroo pocket **DESCRIPTION** • two-piece fixed hood • flossing at seams

• matching self-fabric sleeve cuff and hem