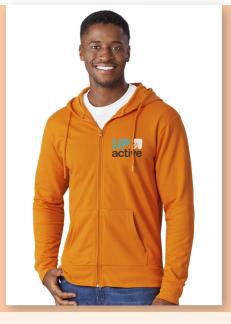

altitude

Weight 240g/m² Fabric superior filament brushed fleece • self-fabric kangaroo pocket • full zip • two-piece hood with matching drawstring • matching rib sleeve cuff and hem

altitude

Weight 260g/m² Fabric 60% cotton, 40% polyester, brushed fleece • two-piece hood with matching drawstring • kangaroo pocket with top stitching detail • self-fabric welt at cuff and hem