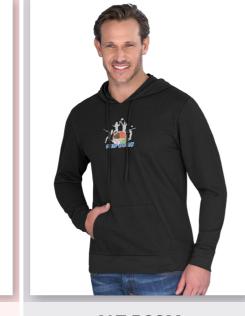

Mens & Ladies Physical Hooded Sweater

Sweater

Mens & Ladies Essential Hooded

Mens & Ladies Stanford Hooded Sweater

**MENS & LADIES OMEGA HOODED SWEATER** 

**MENS & LADIES BRAVO HOODED SWEATER** 

**BRAND** 

NAME

altitude

Weight 180g/m<sup>2</sup> Fabric 65% polyester, 35% cotton, unbrushed fleece • front self-fabric kangaroo pocket hood with matching drawstring

Weight 240g/m² Fabric superior filament brushed fleece• front self-fabric kangaroo pocket • two-piece hood with matching drawstring • matching rib sleeve