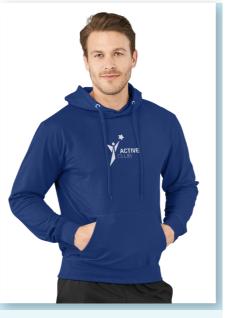

**BAS-8040 ALT-HWS** BAS-10250

**SLAZ-1005** 

**PRODUCT** CODE **MENS & LADIES PRODUCT SOLO HOODED** NAME **SWEATER** 

Mens & Ladies Harvard Heavyweight Hooded Sweater

MENS & LADIES PRINCETON HOODED **SWEATER** 

Weight 280g/m² Fabric 60% cotton, 40% polyester, brushed fleece • kangaroo pocket • hoody with a single jersey knit lining and matching drawstring • raglan sleeve • matching rib on sleeve cuff and hem