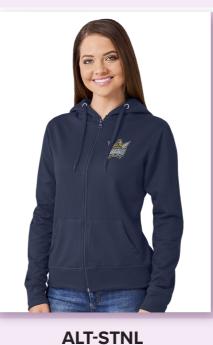

Mens & Ladies Physical Hooded Sweater

Sweater

Mens & Ladies Essential Hooded

Mens & Ladies Stanford Hooded Sweater

**MENS & LADIES OMEGA HOODED SWEATER** 

**MENS & LADIES BRAVO HOODED SWEATER** 

**BRAND** 

NAME

Weight 260g/m<sup>2</sup> Fabric 60% cotton, 40% polyester, brushed fleece • two-piece hood with tonal drawstring • full length zip • kangaroo pocket • self-fabric welt at

• matching rib sleeve cuff and hem