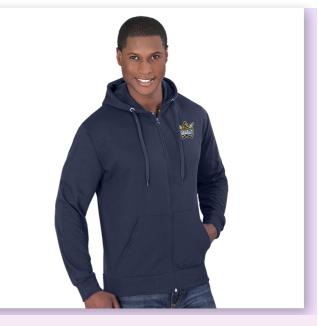

altitude

Weight 240g/m² Fabric superior filament brushed fleece • self-fabric kangaroo pocket • full zip • two-piece hood with matching drawstring • matching rib sleeve cuff and hem

altitude

Weight 260g/m² Fabric 60% cotton, 40% polyester, brushed fleece • two-piece hood with matching drawstring • kangaroo pocket with top stitching detail • self-fabric welt at cuff and hem