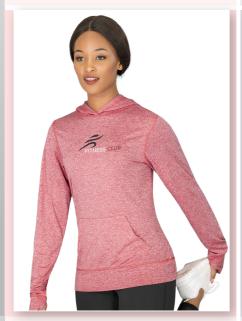

 $\textbf{Weight } 160 \text{g/m}^2 \, \textbf{Fabric} \, 100\% \, \, \text{dry fit melange}$ polyester• front self-fabric kangaroo pocket **DESCRIPTION** • two-piece fixed hood • flossing at seams

• matching self-fabric sleeve cuff and hem