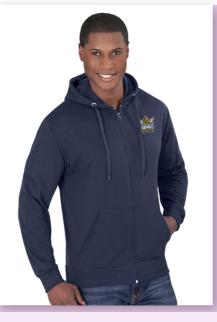

altitude

Weight 240g/m² Fabric superior filament brushed fleece • self-fabric kangaroo pocket • full zip • two-piece hood with matching drawstring • matching rib sleeve cuff and hem

altitude

Weight 260g/m² Fabric 60% cotton, 40% polyester, brushed fleece • two-piece hood with matching drawstring • kangaroo pocket with top stitching detail • self-fabric welt at cuff and hem