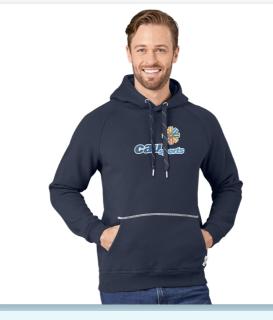

**BAS-8040 ALT-HWS** BAS-10250

**SLAZ-1005** 

**PRODUCT** CODE **MENS & LADIES PRODUCT SOLO HOODED** NAME **SWEATER** 

Mens & Ladies Harvard Heavyweight Hooded Sweater

MENS & LADIES PRINCETON HOODED **SWEATER** 

Weight 350g/m² Fabric 80% cotton, 20% polyester, brushed fleece • 1x1 rib knit cuffs and hem • two-piece hood with metal eyelets and two-tone drawstring • raglan sleeves • kangaroo pocket with contrast top stitching