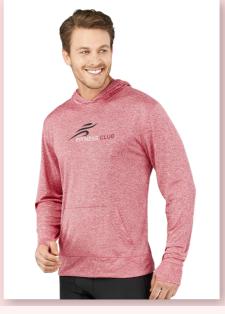

**ALT-EHD** 

**ALT-STN** 

**BAS-7786** 

**BAS-3428** 

**PRODUCT** CODE **PRODUCT** 

Mens & Ladies Fitness Lightweight Hooded Sweater

**ALT-FNSL** 

altitude

 $\textbf{Weight } 160 \text{g/m}^2 \, \textbf{Fabric} \, 100\% \, \, \text{dry fit melange}$ polyester• front self-fabric kangaroo pocket **DESCRIPTION** • two-piece fixed hood • flossing at seams

• matching self-fabric sleeve cuff and hem