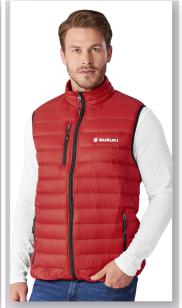

ELE-9600

ELE-7410

ELE-9601

MENS & LADIES NORQUAY INSULATED BODYWARMER

Weight 260g/m<sup>2</sup> Fabric 100% polyester 290T, woven with water resistant coating and water repellent finish • *lining:* 100% polyester 290T • *filling:* 100% polyester faux-down • padded and quilted outer and lining • zip pockets with branded zip pullers • full zip with branded zip puller • chin protector • wind placket • elasticated binding on hem and armholes