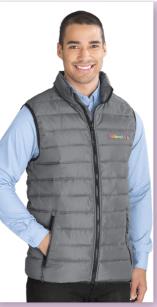

ELE-9600



ELE-7410



ELE-9601

MENS & LADIES NORQUAY INSULATED BODYWARMER



Weight 260g/m<sup>2</sup> Fabric 100% polyester 290T, woven with water resistant coating and water repellent finish • *lining:* 100% polyester 290T • *filling:* 100% polyester faux-down • padded and quilted outer and lining • zip pockets with branded zip pullers • full zip with branded zip puller • chin protector • wind placket • elasticated binding on hem and armholes





ELE-7411

MENS & LADIES SCOTIA LIGHT DOWN BODYWARMER

## ELEVATE

Fabric 100% diamond-check nylon • *lining:* 65% polyester, 35% cotton • *padding:* 100% polyester • padded and quilted outer • slanted welt pockets • full zip with branded zip puller • chin protector • wind placket • inner pocket • detachable hood with adjustable toggles • a