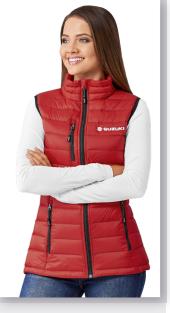

ELE-9600

ELE-7410

ELE-9601

MENS & LADIES NORQUAY INSULATED BODYWARMER

Weight 260g/m<sup>2</sup> Fabric 100% polyester 290T, woven with water resistant coating and water repellent finish • *lining:* 100% polyester 290T • *filling:* 100% polyester faux-down • padded and quilted outer and lining • zip pockets with branded zip pullers • full zip with branded zip puller • chin protector • wind placket • elasticated binding on hem and armholes