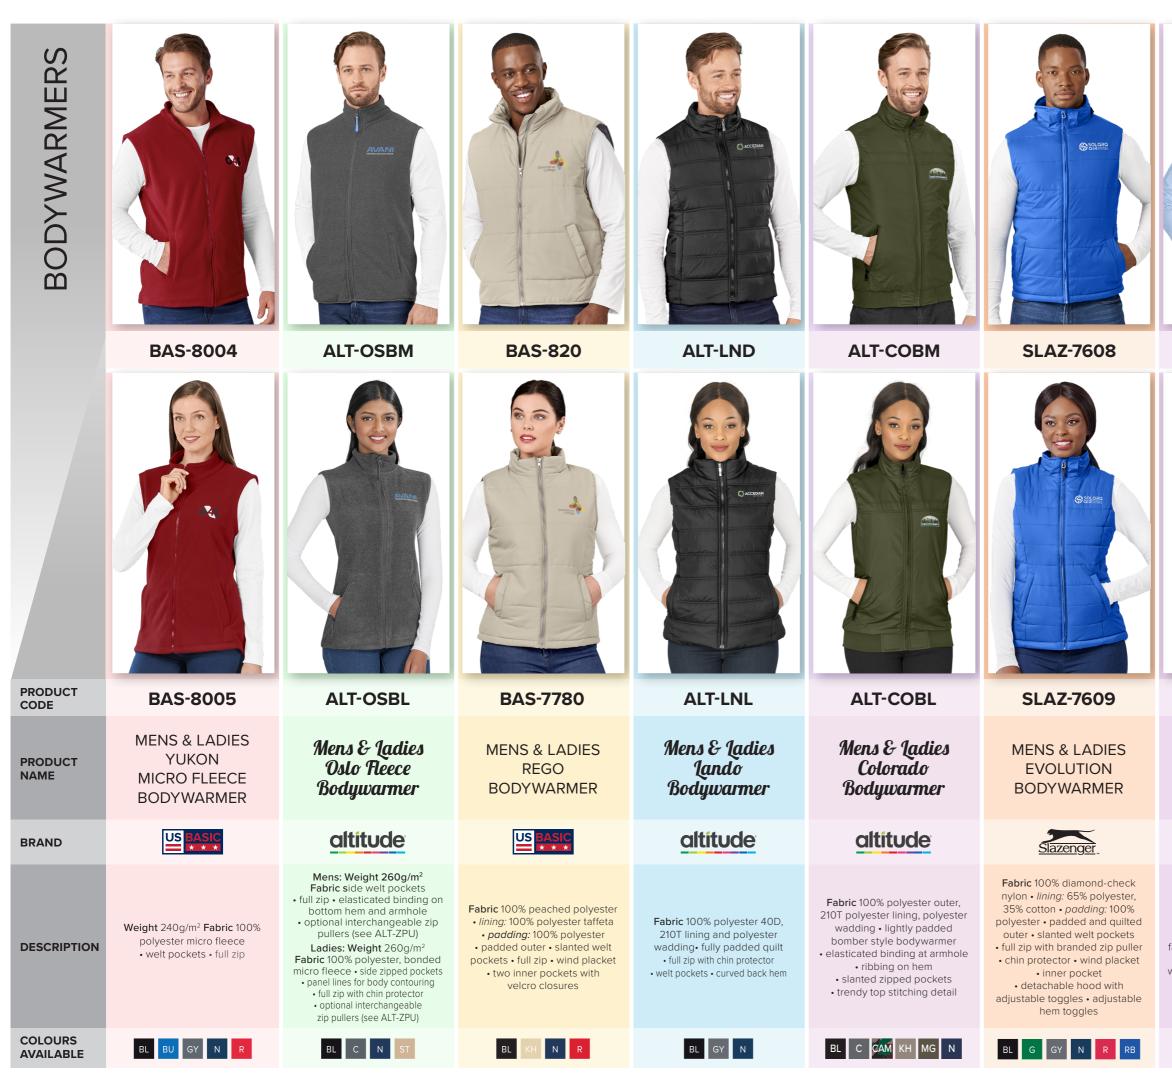

ELE-9600

ELE-7410

ELE-9601

MENS & LADIES NORQUAY INSULATED BODYWARMER

Weight 260g/m<sup>2</sup> Fabric 100% polyester 290T, woven with water resistant coating and water repellent finish • *lining:* 100% polyester 290T • *filling:* 100% polyester faux-down • padded and quilted outer and lining • zip pockets with branded zip pullers • full zip with branded zip puller • chin protector • wind placket • elasticated binding on hem and armholes