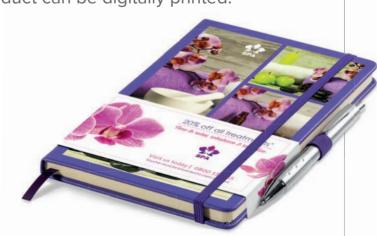

## INTRODUCING HIGH-IMPACT, DIGITALLY-PRINTED BELLY BANDS

Wrapping your notebook with a belly band gives you an additional opportunity to provide your clients with important information or simply to

make a full-colour statement in a novel, new way.

Wherever you see **BB** the associated product is suitable for belly band application.

For a snapshot overview, see pages 420 - 421.

In addition to screen printing, debossing, deboss-and-dome combination branding and foil hot stamping, we now offer the ability to digitally print (almost) the entire front cover of select notebooks in our range with photo-realistic, full-colour images.

Wherever you see **DNB** the associated product can be digitally printed.

For a snapshot overview, see page 419.