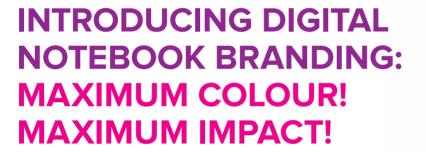

## INTRODUCING HIGH-IMPACT, DIGITALLY-PRINTED BELLY BANDS

Wrapping your notebook with a belly band gives you an additional opportunity to provide your clients with important information or simply to

make a full-colour statement in a novel, new way.

Wherever you see **BB** the associated product is suitable for belly band application.

For a snapshot overview, see pages 420 - 421.

In addition to screen printing, debossing, deboss-and-dome combination branding and foil hot stamping, we now offer the ability to digitally print (almost) the entire front cover of select notebooks in our range with photo-realistic, full-colour images.

Wherever you see **DNB** the associated product can be digitally printed.

For a snapshot overview, see page 419.