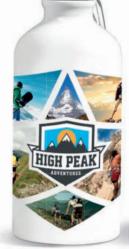

## INTRODUCING EYE-POPPING DIGITAL PRINTING ON DRINKWARE

When getting your brand noticed is the only option, wrap your flask or water bottle with a full-colour, digital print.

Wherever you see **DP** the associated product can be digitally printed.