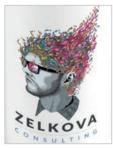

## INTRODUCING HIGH-IMPACT, DIGITALLY-PRINTED BELLY BANDS

Wrapping your notebook with a belly band gives you an additional opportunity to provide your clients with important information or simply to

make a full-colour statement in a novel, new way.

Wherever you see **BB** the associated product is suitable for belly band application.

For a snapshot overview, see pages 420 - 421.

In addition to screen printing, debossing, deboss-and-dome combination branding and foil hot stamping, we now offer the ability to digitally print (almost) the entire front cover of select notebooks in our range with photo-realistic, full-colour images.