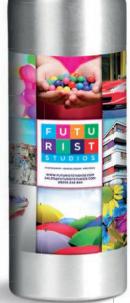

## INTRODUCING EYE-POPPING DIGITAL PRINTING ON DRINKWARE

When getting your brand noticed is the only option, wrap your flask or water bottle with a full-colour, digital print.

Wherever you see **DP** the associated product can be digitally printed.