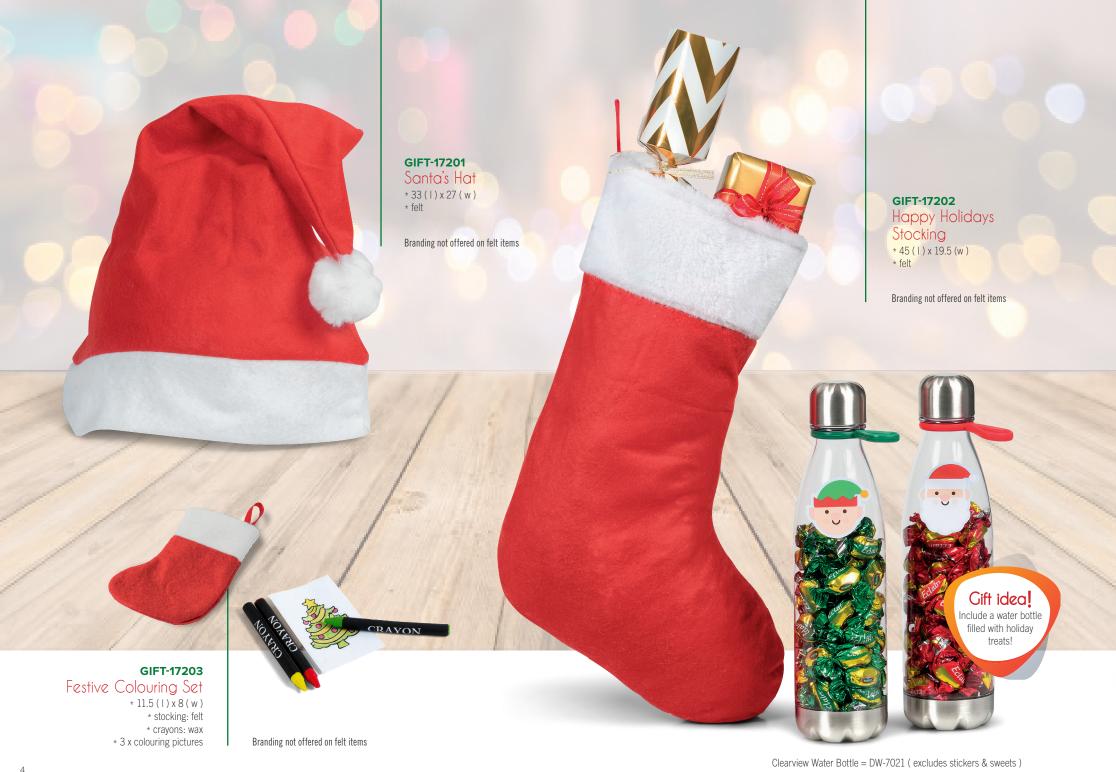

## Choose your artwork or send us your own

Whilst none of the items shown in this catalogue are pre-branded with the designs displayed, we have created 8 fabulous festive-themed design options for you to choose from for each, other than where an item is not available for branding.

Should you wish to order any item with one of our designs, simply indicate the applicable design number when placing your order and specify whether you would like to include your logo (where it can be accommodated) as part of the design, in which case, your logo should be provided with your order. Alternatively, you can provide us with your custom artwork and we'll print it for you at the same size and in the same position as our designs appear on the various items in this catalogue.