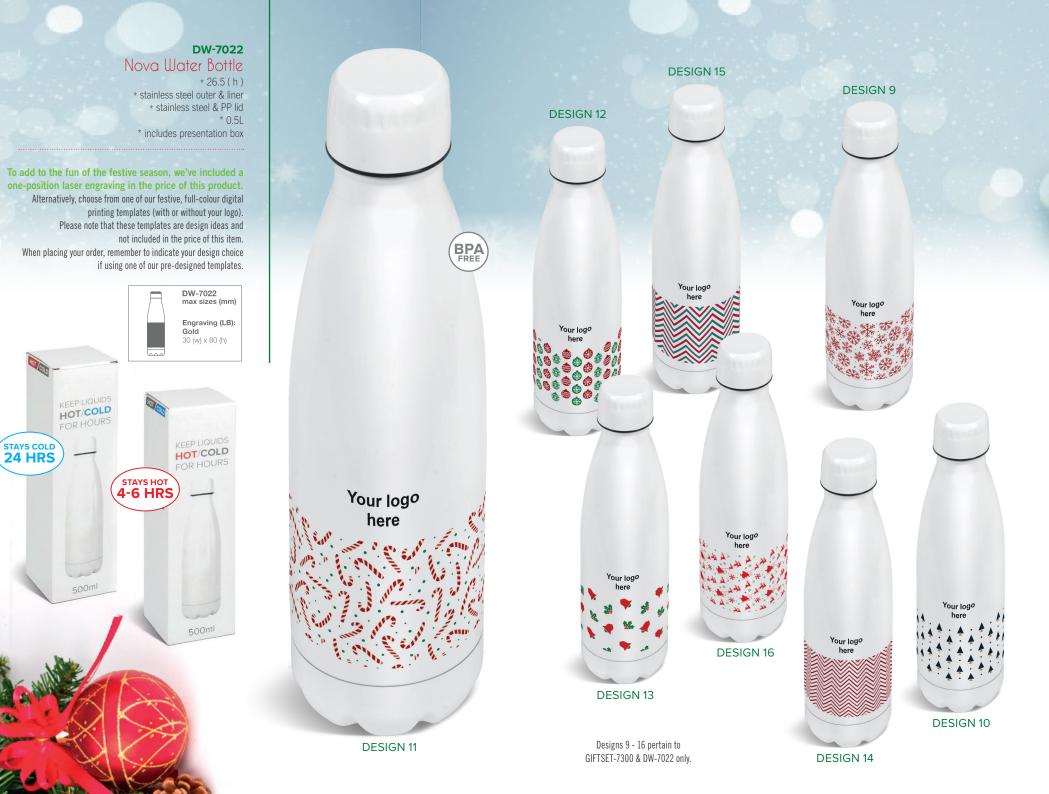

f our designs, simply indicate the applicable design number when placing your order and specify whether you would like to include your logo (where it can be accommodated) as part of the design, in which case, your logo should be provided with your order. Alternatively, you can provide us with your custom artwork and we'll print it for you at the same size and in the same position as our designs appear on the various items in this catalogue.



**DESIGN 1** 



**DESIGN 2** 



**DESIGN 3** 



**DESIGN 4** 



**DESIGN 5 DESIGN 6** 



**DESIGN 7** 



**DESIGN 8** 

Inclusive of Branding Terms & Conditions: • Setup charges apply • Included branding is limited to 1 position.





















Slater Apron = BAS-2106, Slater Mitt = LS-6070, Bakemaster Measuring Spoons = GIFT-9981