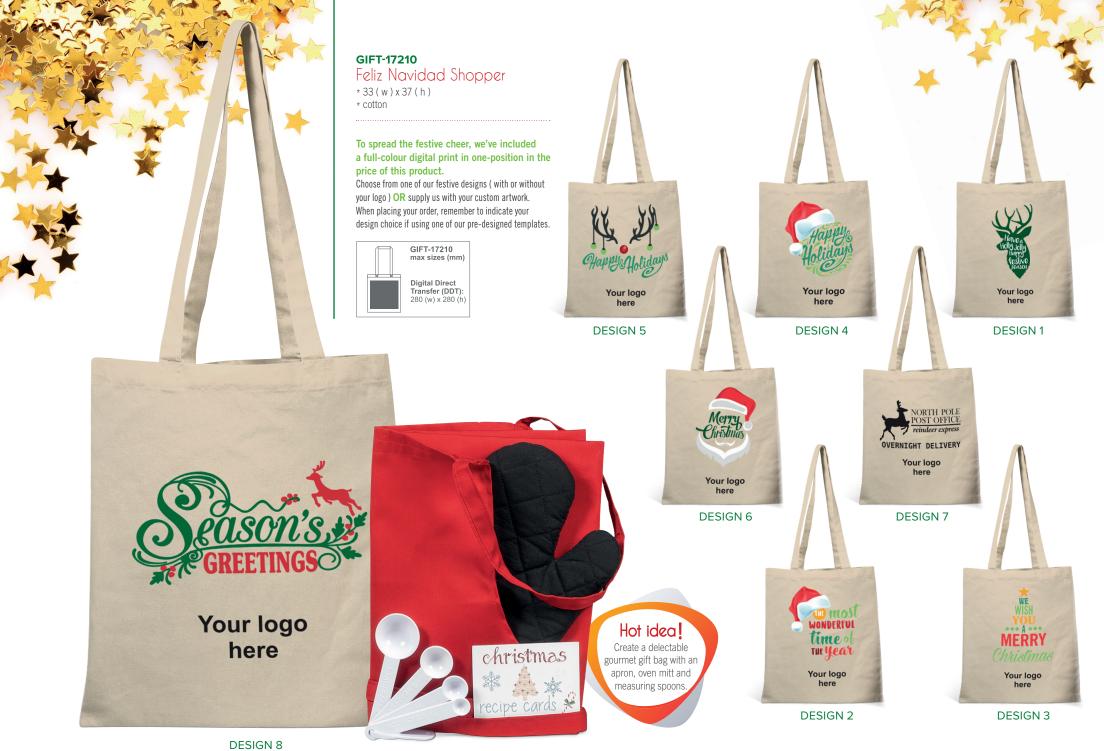

## Choose your artwork or send us your own

Whilst none of the items shown in this catalogue are pre-branded with the designs displayed, we have created 8 fabulous festive-themed design options for you to choose from for each, other than where an item is not available for branding.

Should you wish to order any item with one of our designs, simply indicate the applicable design number when placing your order and specify whether you would like to include your logo (where it can be accommodated) as part of the design, in which case, your logo should be provided with your order. Alternatively, you can provide us with your custom artwork and we'll print it for you at the same size and in the same position as our designs appear on the various items in this catalogue.

**DESIGN 1** 

**DESIGN 2** 

**DESIGN 3** 

**DESIGN 4** 

**DESIGN 5 DESIGN 6** 

**DESIGN 7** 

**DESIGN 8** 

Inclusive of Branding Terms & Conditions: • Setup charges apply • Included branding is limited to 1 position.

Slater Apron = BAS-2106, Slater Mitt = LS-6070, Bakemaster Measuring Spoons = GIFT-9981