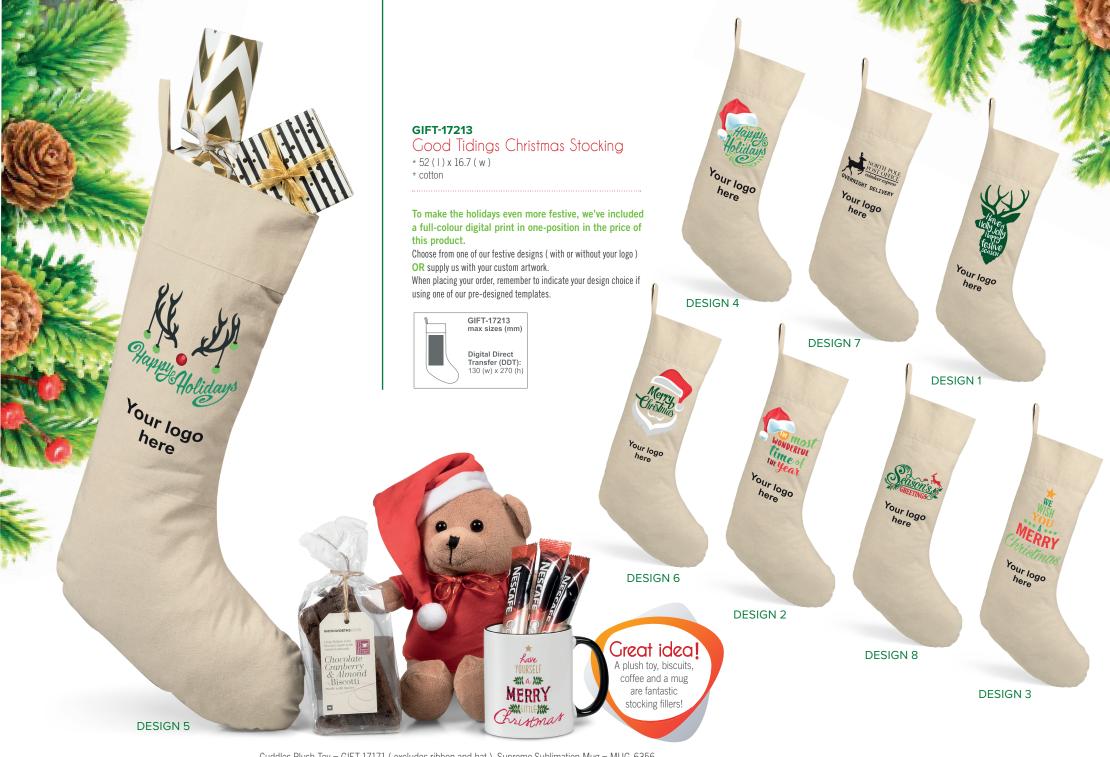

## Choose your artwork or send us your own

Whilst none of the items shown in this catalogue are pre-branded with the designs displayed, we have created 8 fabulous festive-themed design options for you to choose from for each, other than where an item is not available for branding.

Should you wish to order any item with one of our designs, simply indicate the applicable design number when placing your order and specify whether you would like to include your logo (where it can be accommodated) as part of the design, in which case, your logo should be provided with your order. Alternatively, you can provide us with your custom artwork and we'll print it for you at the same size and in the same position as our designs appear on the various items in this catalogue.

**DESIGN 1** 

**DESIGN 2** 

**DESIGN 3** 

**DESIGN 4** 

**DESIGN 5 DESIGN 6** 

**DESIGN 7** 

**DESIGN 8** 

Inclusive of Branding Terms & Conditions: • Setup charges apply • Included branding is limited to 1 position.