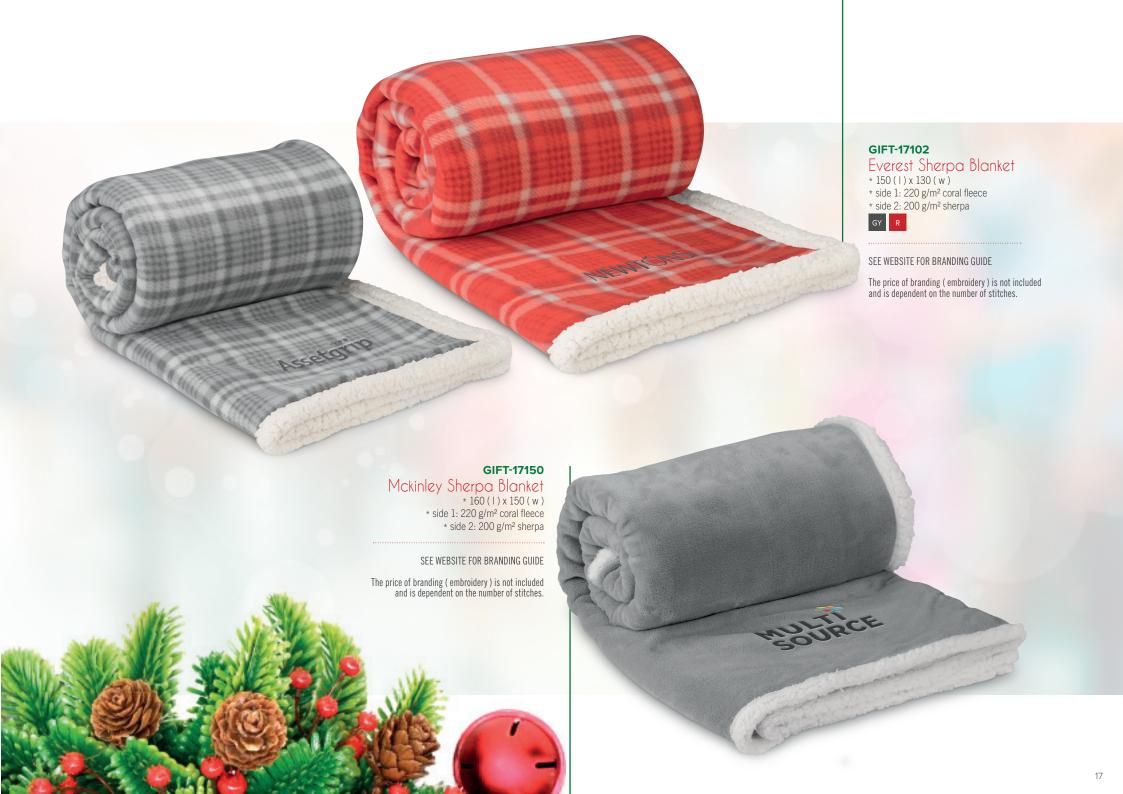

our designs, simply indicate the applicable design number when placing your order and specify whether you would like to include your logo (where it can be accommodated) as part of the design, in which case, your logo should be provided with your order. Alternatively, you can provide us with your custom artwork and we'll print it for you at the same size and in the same position as our designs appear on the various items in this catalogue.



**DESIGN 1** 



**DESIGN 2** 



**DESIGN 3** 



**DESIGN 4** 



**DESIGN 5 DESIGN 6** 



**DESIGN 7** 



**DESIGN 8** 

Inclusive of Branding Terms & Conditions: • Setup charges apply • Included branding is limited to 1 position.





















Slater Apron = BAS-2106, Slater Mitt = LS-6070, Bakemaster Measuring Spoons = GIFT-9981