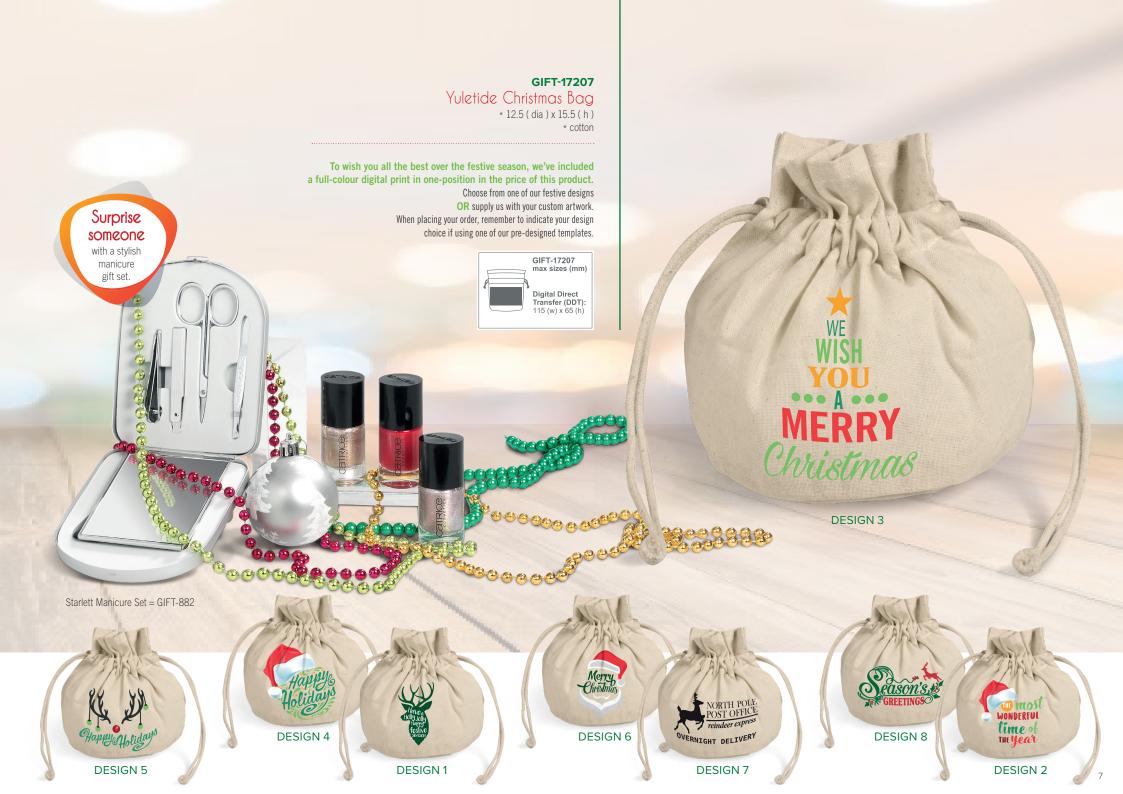

## Choose your artwork or send us your own

Whilst none of the items shown in this catalogue are pre-branded with the designs displayed, we have created 8 fabulous festive-themed design options for you to choose from for each, other than where an item is not available for branding.

Should you wish to order any item with one of our designs, simply indicate the applicable design number when placing your order and specify whether you would like to include your logo (where it can be accommodated) as part of the design, in which case, your logo should be provided with your order. Alternatively, you can provide us with your custom artwork and we'll print it for you at the same size and in the same position as our designs appear on the various items in this catalogue.

**DESIGN 1** 

**DESIGN 2** 

**DESIGN 3** 

**DESIGN 4** 

**DESIGN 5 DESIGN 6** 

**DESIGN 7** 

**DESIGN 8** 

Inclusive of Branding Terms & Conditions: • Setup charges apply • Included branding is limited to 1 position.