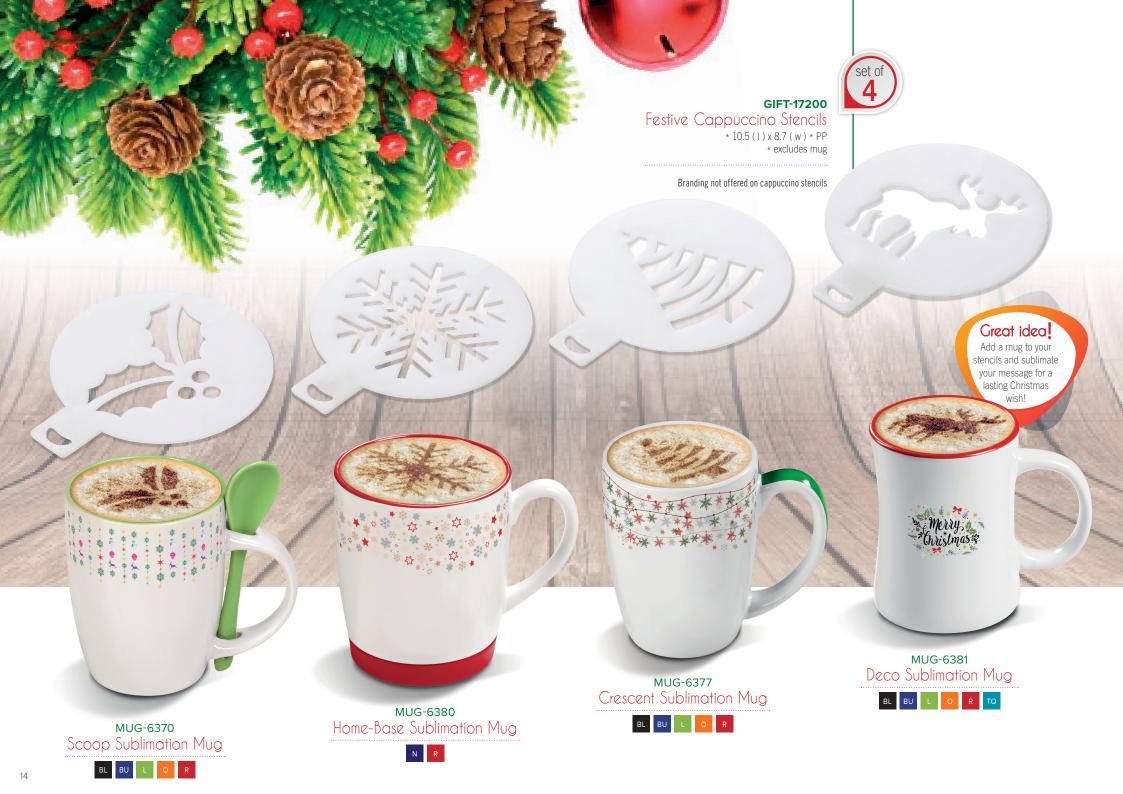

ne of our designs, simply indicate the applicable design number when placing your order and specify whether you would like to include your logo (where it can be accommodated) as part of the design, in which case, your logo should be provided with your order. Alternatively, you can provide us with your custom artwork and we'll print it for you at the same size and in the same position as our designs appear on the various items in this catalogue.



**DESIGN 1** 



**DESIGN 2** 



**DESIGN 3** 



**DESIGN 4** 



**DESIGN 5 DESIGN 6** 



**DESIGN 7** 



**DESIGN 8** 

Inclusive of Branding Terms & Conditions: • Setup charges apply • Included branding is limited to 1 position.





















Slater Apron = BAS-2106, Slater Mitt = LS-6070, Bakemaster Measuring Spoons = GIFT-9981