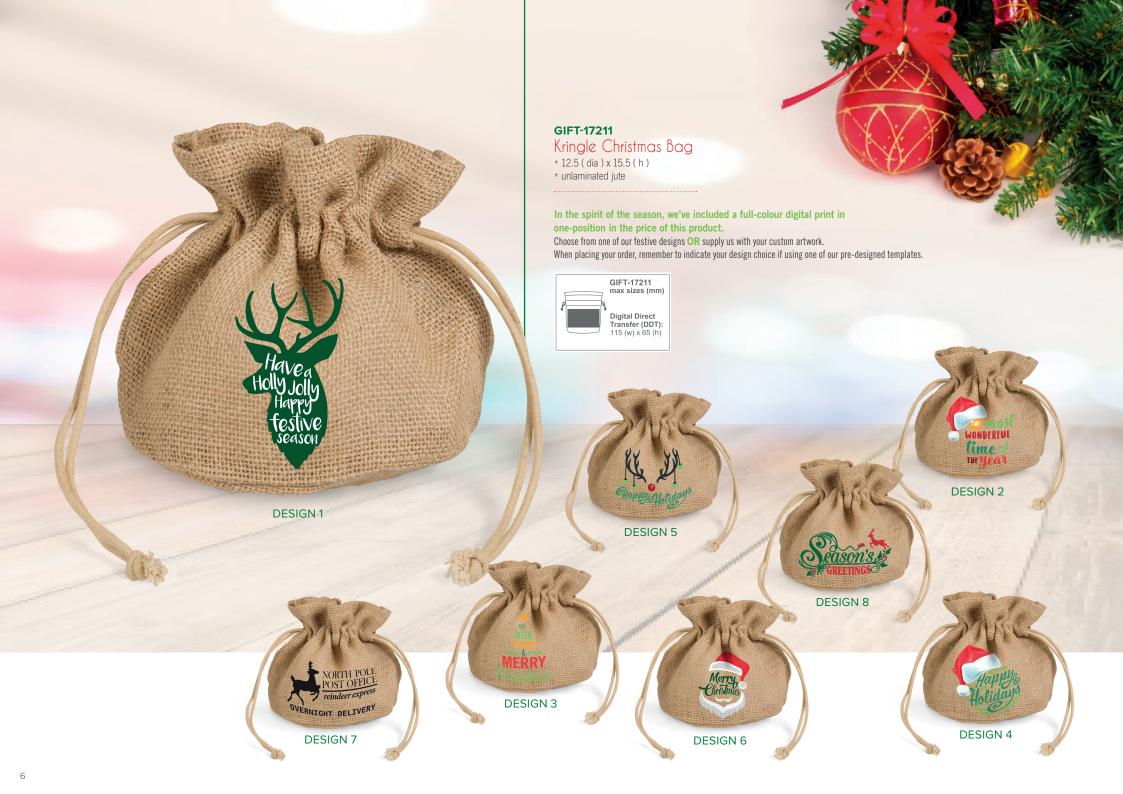

## Choose your artwork or send us your own

Whilst none of the items shown in this catalogue are pre-branded with the designs displayed, we have created 8 fabulous festive-themed design options for you to choose from for each, other than where an item is not available for branding.

Should you wish to order any item with one of our designs, simply indicate the applicable design number when placing your order and specify whether you would like to include your logo (where it can be accommodated) as part of the design, in which case, your logo should be provided with your order. Alternatively, you can provide us with your custom artwork and we'll print it for you at the same size and in the same position as our designs appear on the various items in this catalogue.

**DESIGN 1** 

**DESIGN 2** 

**DESIGN 3** 

**DESIGN 4** 

**DESIGN 5 DESIGN 6** 

**DESIGN 7** 

**DESIGN 8** 

Inclusive of Branding Terms & Conditions: • Setup charges apply • Included branding is limited to 1 position.