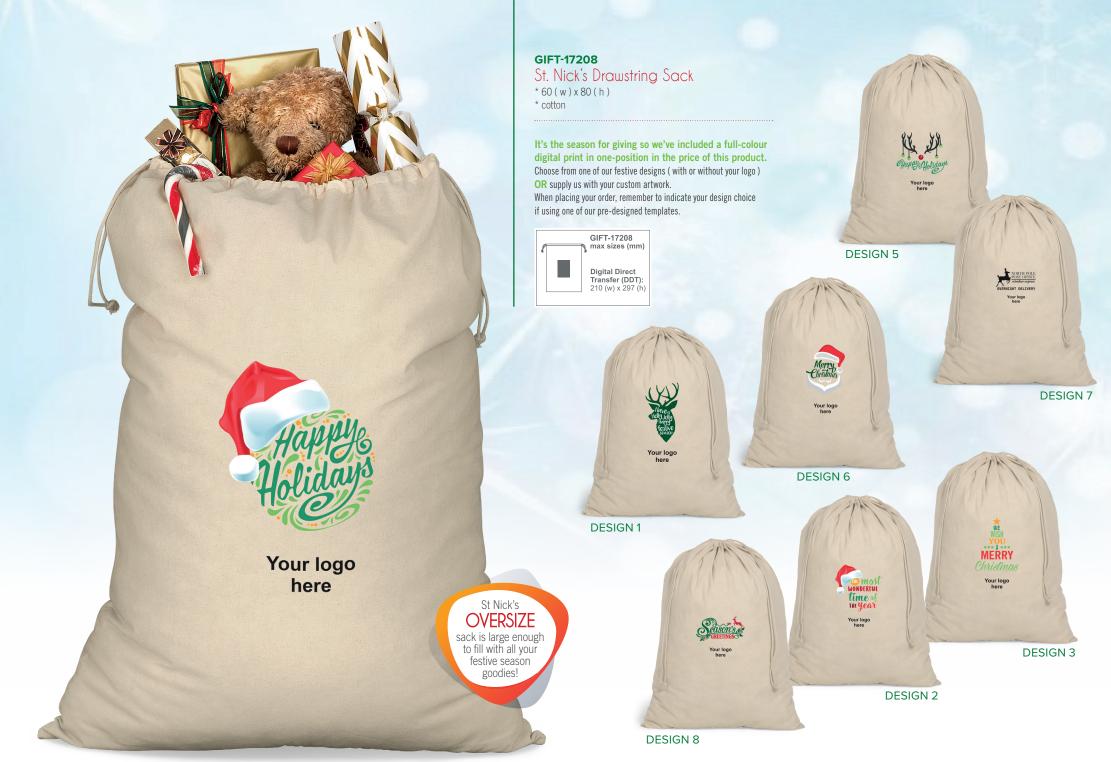

## Choose your artwork or send us your own

Whilst none of the items shown in this catalogue are pre-branded with the designs displayed, we have created 8 fabulous festive-themed design options for you to choose from for each, other than where an item is not available for branding.

Should you wish to order any item with one of our designs, simply indicate the applicable design number when placing your order and specify whether you would like to include your logo (where it can be accommodated) as part of the design, in which case, your logo should be provided with your order. Alternatively, you can provide us with your custom artwork and we'll print it for you at the same size and in the same position as our designs appear on the various items in this catalogue.

**DESIGN 1** 

**DESIGN 2** 

**DESIGN 3** 

**DESIGN 4** 

**DESIGN 5 DESIGN 6** 

**DESIGN 7** 

**DESIGN 8** 

Inclusive of Branding Terms & Conditions: • Setup charges apply • Included branding is limited to 1 position.