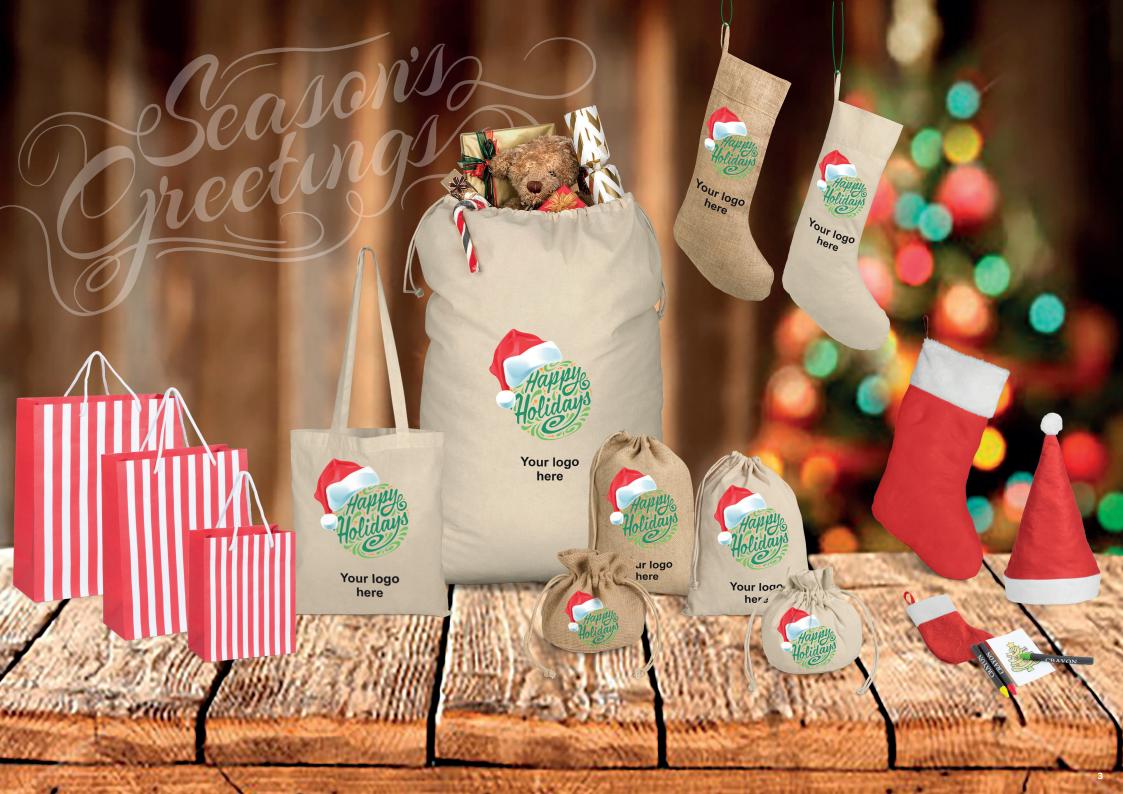

## Choose your artwork or send us your own

Whilst none of the items shown in this catalogue are pre-branded with the designs displayed, we have created 8 fabulous festive-themed design options for you to choose from for each, other than where an item is not available for branding.

Should you wish to order any item with one of our designs, simply indicate the applicable design number when placing your order and specify whether you would like to include your logo (where it can be accommodated) as part of the design, in which case, your logo should be provided with your order. Alternatively, you can provide us with your custom artwork and we'll print it for you at the same size and in the same position as our designs appear on the various items in this catalogue.