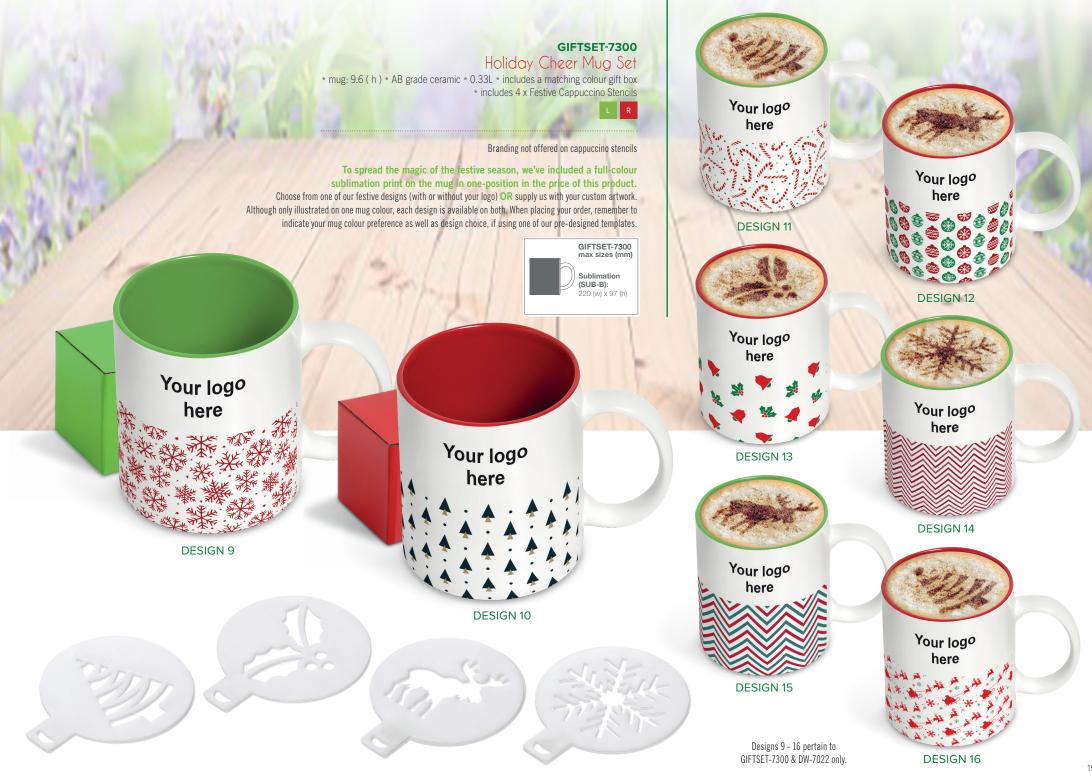

of our designs, simply indicate the applicable design number when placing your order and specify whether you would like to include your logo (where it can be accommodated) as part of the design, in which case, your logo should be provided with your order. Alternatively, you can provide us with your custom artwork and we'll print it for you at the same size and in the same position as our designs appear on the various items in this catalogue.



**DESIGN 1** 



**DESIGN 2** 



**DESIGN 3** 



**DESIGN 4** 



**DESIGN 5 DESIGN 6** 



**DESIGN 7** 



**DESIGN 8** 

Inclusive of Branding Terms & Conditions: • Setup charges apply • Included branding is limited to 1 position.





















Slater Apron = BAS-2106, Slater Mitt = LS-6070, Bakemaster Measuring Spoons = GIFT-9981