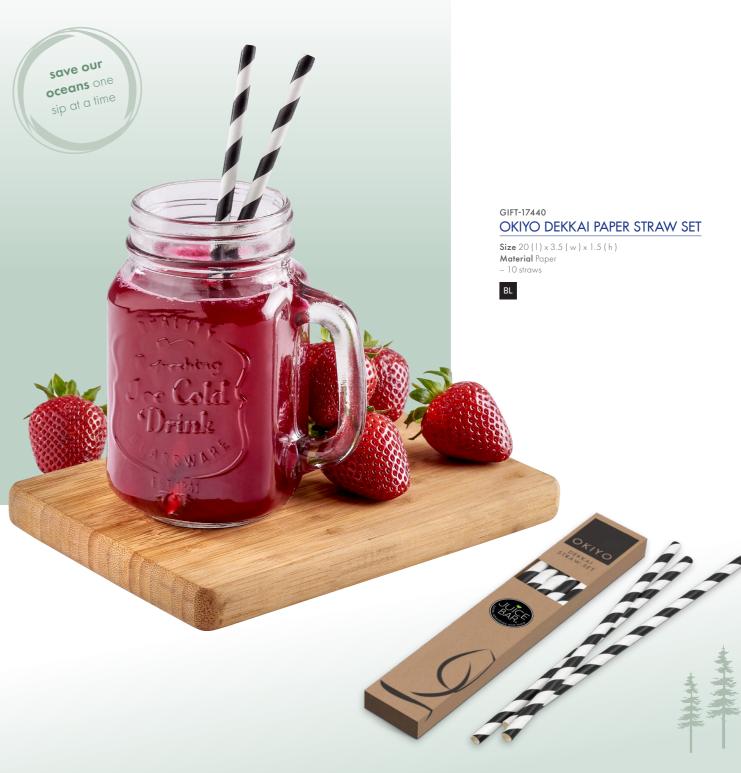

# Sustainable Straws

#### GIFT-17471

# OKIYO SAIKO WHEAT STRAW STRAW SET

Case: 10.1 (1) x 4.4 ( w ) x 1.2 ( h ) • Wheat Straw & PP Straw: assembled 22.7 ( 1 ) • Wheat Straw & PP Brush: Cleaner 9 ( 1 )