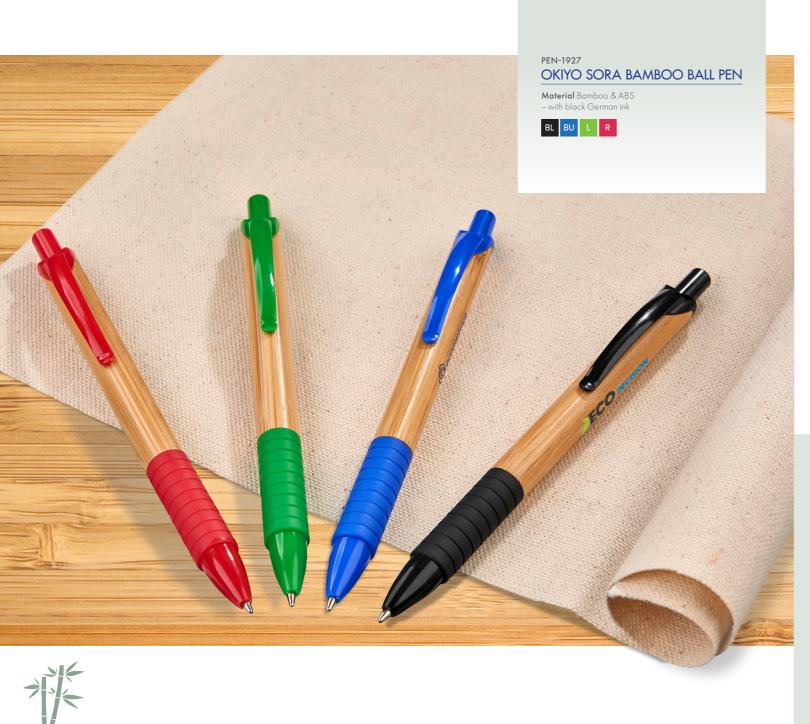

# Why Bamboo?

While it looks and feels like wood, bamboo is actually a type of grass. It grows incredibly fast and can reach full size in a fraction of the time it takes for a tree to grow. This makes it a highly sustainable material, which can actually be harder than oak, depending on the type and species.

Bamboo has been used as a substitute for parts of these products which would usually be made from plastic or other synthetic materials.