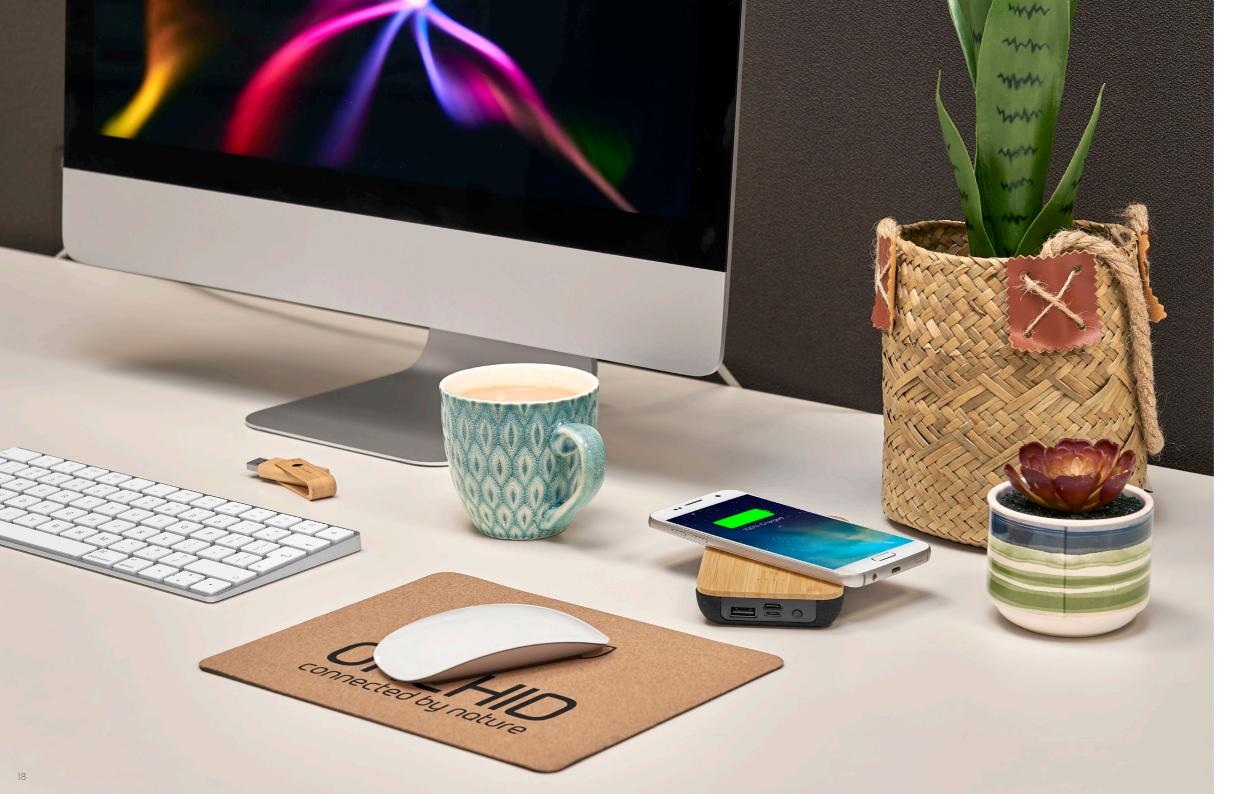

# TECH-5161 OKIYO WUMU CORK MOUSE PAD

Size 22 (1) x 18 (w) Material Cork & Rubber

USB-7425