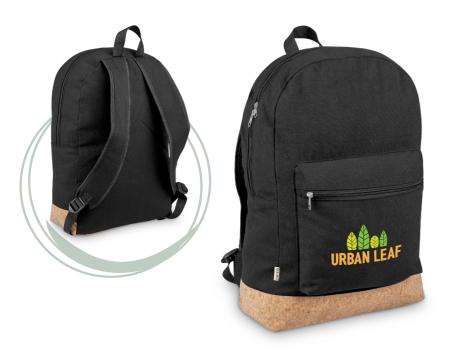

## BAG-4621 OKIYO KORUKU CORK BACKPACK

Size 31 (w) x 14 (d) x 47 (h)

Material Cotton & Cork

- padded back panel for extra comfort

- adjustable, padded shoulder straps

BL