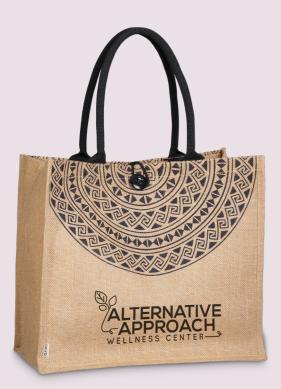

# BAG-4690 OKIYO KASHIRA JUTE TOTE

Size 40 ( w ) x 20 ( d ) x 35 ( h ) Material Jute

- button closure

– pre-printed front & back panel design