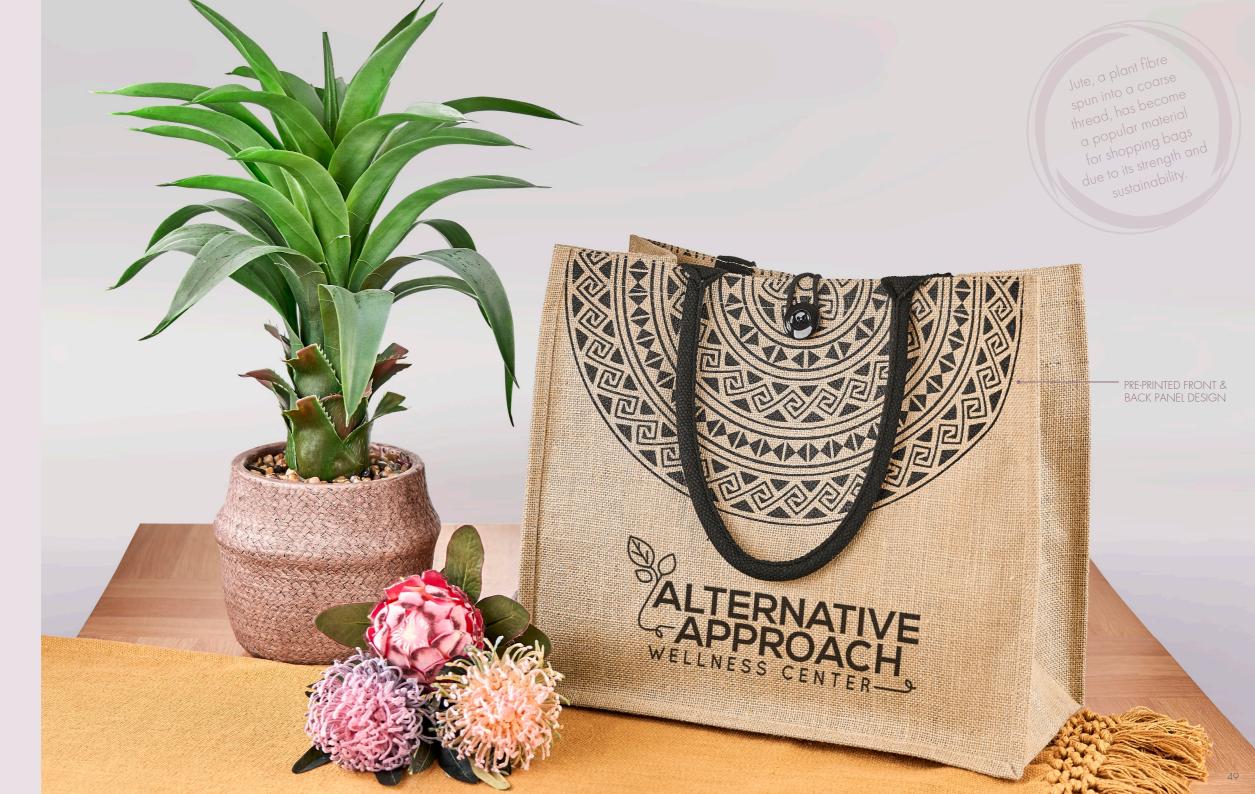

# Why Jute?

Why Paper?

and cardboard

over and over again.

Jute is a natural fibre made from the outer stem and skin of the jute plant. Harvested fibres are spun into yarn which is then used to make reusable bags and other products. The plants are easily farmed without pesticides, and grow to maturity within 6 months.

# BAG-4690 OKIYO KASHIRA JUTE TOTE

Size 40 ( w ) x 20 ( d ) x 35 ( h ) Material Jute

- button closure

– pre-printed front & back panel design