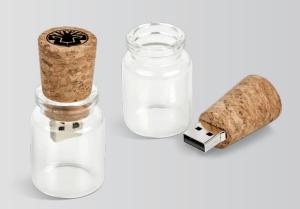

# OKIYO BISHOUNEN 16GB CORK MEMORY STICK

Size 6.3 (h) x 3.8 (dia) Material Cork & Glass - Version 2.0 Gift Box

20