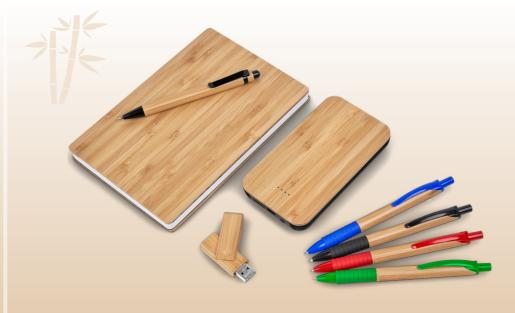

# OKIYO YAHARI BAMBOO A5 NOTEBOOK GIFTSET

A5 Notebook: 19 (1) x 13 (w) x 1.5 (h) • Bamboo • 188 lined pages
Ball Pen: Bamboo & Iron • with black German ink
Presentation Box: 23 (1) x 14.7 (w) x 2 (h) • Kraft Paper

# OKIYO SEMPAI 16GB BAMBOO MEMORY STICK

Size 9 (1) x 5.4 ( w ) x 0.6 ( h )

Material Bamboo

- Version 2.0

Gift Box

USB-7430

## OKIYO SHIMASU 8GB BAMBOO MEMORY STICK

Size 6.1 (1) x 2.2 (w) x 0.9 (h)

Material Bamboo

- Version 2.0

Gift Box

## OKIYO BAKEMONO 32GB BAMBOO MEMORY STICK

Size 6.5 (1)  $\times$  1.7 ( w )  $\times$  1.3 ( h ) Material Bamboo

Version 2.0Gift Box

NT

# OKIYO KOMOREBI 16GB BAMBOO MEMORY STICK

Size 5.5 (1) × 1.5 (w) × 0.5 (h)

Material Bamboo

– Version 2.0

Gift Box

# OKIYO BENKYOU 8GB BAMBOO MEMORY STICK

Size 5.9 ( | )  $\times$  2 ( w )  $\times$  1 ( h ) Material Bamboo & aluminium

- Version 2.0 **Gift Box** 

Bamboo is an incredibly strong incredibly strong yet lightweight yet lightweight material