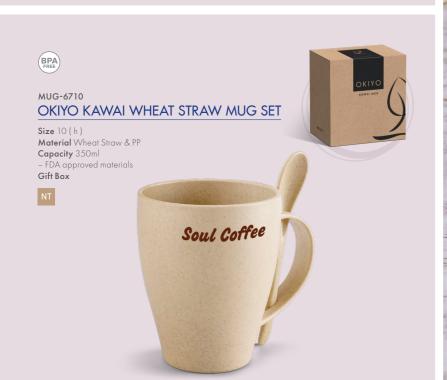

OKIYO NAKAMA BAMBOO CUTLERY SET

Pouch: 18.3 (1) × 5.5 (w) • Cotton Fork: 16 (1) • Bamboo Knife: 15.8 (1) • Bamboo Spoon: 16 (1) • Bamboo





#### GIFT-54100

# OKIYO HEIKI WHEAT STRAW CUTLERY SET

Case: 20.3 (1) x 5.5 ( w ) x 2.2 ( h ) • Wheat Straw & PP Fork: 14.7 (1) • Wheat Straw & PP Knife: 14.2 (1) • Wheat Straw & PP Spoon: 14(I) • Wheat Straw & PP











# OKIYO MACHI WHEAT STRAW LUNCH BOX

Size 19.2 (1) x 12 (w) x 6 (h)

Material Wheat Straw & PP

- FDA approved materials

Gift Rox





LUNCH BOX CLIP & PHONE STAND



# Sustainable Straws





#### GIFT-17471

# OKIYO SAIKO WHEAT STRAW STRAW SET

Case: 10.1 (1) x 4.4 ( w ) x 1.2 ( h ) • Wheat Straw & PP Straw: assembled 22.7 ( 1 ) • Wheat Straw & PP Brush: Cleaner 9 ( 1 )









## MUG-6715 OKIYO DESHI WHEAT STRAW MUG













# DW-7270 OKIYO KATAGI WHEAT STRAW TUMBLER

Size 18 (h)
Material Wheat Straw & PP
Capacity 450ml
– FDA approved materials
Gift Box









Wheat straw is the rigid, durable stalk left over after wheat grains are harvested, making it a **suitable substitute** to reduce plastic waste

#### GIFT-58105

# OKIYO DAIJOUBU WHEAT STRAW SUNGLASSES

Size 14.7 (1)  $\times$  4.9 (h) Material Wheat Straw & PP









### GIFTSET-17455 OKIYO BOUKEN CORK TRAVEL GIFT SET

Passport Holder: 14.5 (1) x 10.6 (w) • Cork & PU – RFID protection
Luggage Tag: 15.7 (1) x 7.2 (w) • Cork & PU
Pouch: 18 (1) x 13 (w) • Cotton







OKIYO CHIKARA COTTON
MINI DRAWSTRING POUCH

Size 13 (w) x 18 (h) Material Cotton

NT

(2) BAG-4721 OKIYO CHIKARA COTTON MIDI DRAWSTRING POUCH

> Size 20.5 ( w ) x 30.5 ( h ) Mate