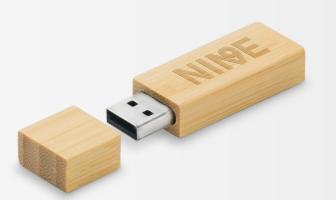

# OKIYO SEMPAI 16GB BAMBOO MEMORY STICK

Size 9 (1) x 5.4 ( w ) x 0.6 ( h )

Material Bamboo

- Version 2.0

Gift Box

USB-7430