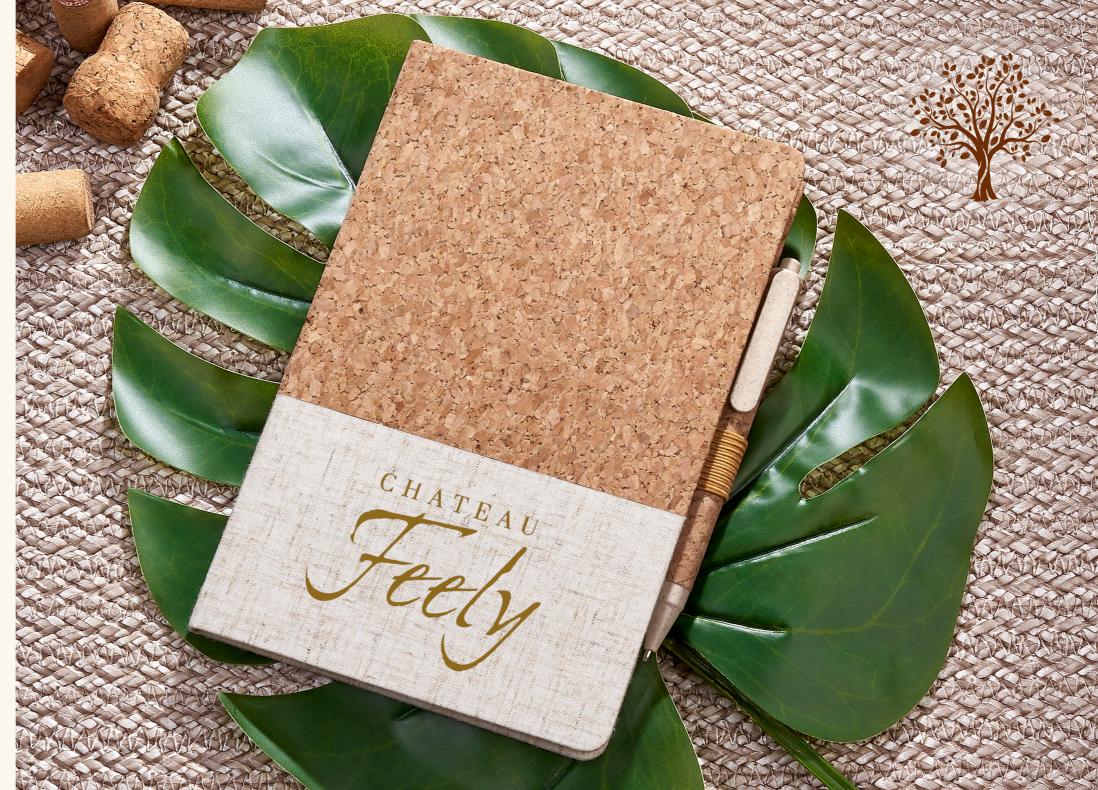

## NB-9980 OKIYO CARDON CORK A5 NOTEBOOK GIFTSET

A5 Notebook: 21 (1) x 14 (w) x 1.3 (h) • Cork • 160 lined pages Ball Pen: Cork, Wheat Straw & PP • with black German ink Presentation Box: 22 (1) x 15.8 (w) x 2 (h) • Kraft Paper

#### NB-9983 OKIYO SAKURA CORK A5 NOTEBOOK

**Size** 21 (1) x 14 (w) x 1.5 (h) **Material** Cork

– 160 lined pages