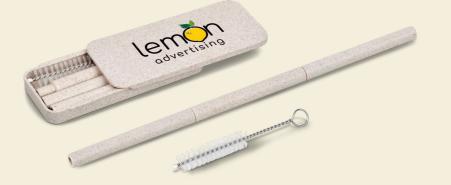

# OKIYO SAIKO WHEAT STRAW STRAW SET

Case: 10.1 (1) x 4.4 ( w ) x 1.2 ( h ) • Wheat Straw & PP Straw: assembled 22.7 ( 1 ) • Wheat Straw & PP Brush: Cleaner 9 ( 1 )