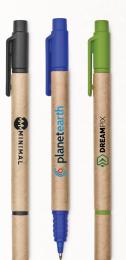

Trees are a natural and renewable resource that absorb

CO<sup>2</sup> from the atmosphere and store carbon in wood,

which can be pulped and used to manufacture paper

Our paper is made from the wood pulp of

sustainably farmed trees, and can be recycled

The material is entirely biodegradable and compostable.

# PEN-1989 OKIYO FICUS PAPER BALL PEN

Material Paper, Wheat Straw & PP – with black German ink

## PEN-1922 OKIYO AIRU PAPER BALL PEN

Material Paper & PP – with black German ink