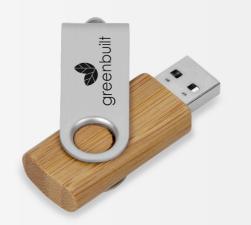

# OKIYO KOMOREBI 16GB BAMBOO MEMORY STICK

Size 5.5 (1) × 1.5 (w) × 0.5 (h)

Material Bamboo

– Version 2.0

Gift Box