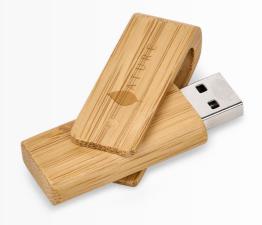

## OKIYO SHIMASU 8GB BAMBOO MEMORY STICK

Size 6.1 (1) x 2.2 (w) x 0.9 (h)

Material Bamboo

- Version 2.0

Gift Box