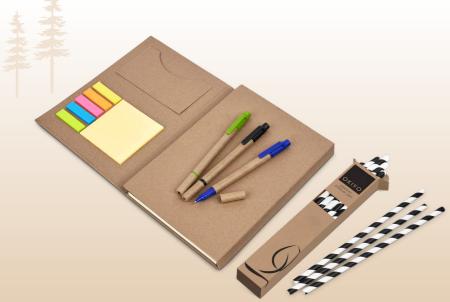

# OKIYO YAHARI BAMBOO A5 NOTEBOOK GIFTSET

A5 Notebook: 19 (1) x 13 (w) x 1.5 (h) • Bamboo • 188 lined pages
Ball Pen: Bamboo & Iron • with black German ink
Presentation Box: 23 (1) x 14.7 (w) x 2 (h) • Kraft Paper

#### GIFT-17474 OKIYO MINNA PAPER STATIONERY SET

Size open: 48.7 (1)  $\times$  15 (w) • closed: 21 (1)  $\times$  15 (w)  $\times$  2.3 (h) Material Kraft Paper Notepad: 50 lined sheets 15cm Ruler: Wood

Ball Pen: Paper • with black German ink
2 x Pencils: Wood

Sharpener: Wood & Steel Eraser: Synthetic Rubber

Sticky Notes: 25 per colour

Our paper is made from the wood pulp of sustainably farmed trees, and can be recycled over and over again.