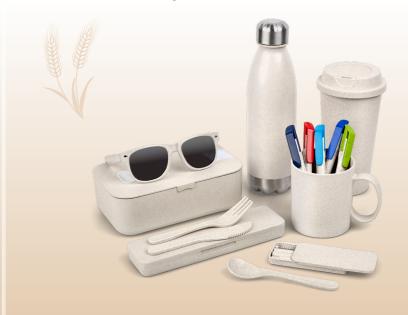

# OKIYO HEIKI WHEAT STRAW CUTLERY SET

Case: 20.3 (1) x 5.5 ( w ) x 2.2 ( h ) • Wheat Straw & PP Fork: 14.7 (1) • Wheat Straw & PP Knife: 14.2 (1) • Wheat Straw & PP Spoon: 14(I) • Wheat Straw & PP

# OKIYO MACHI WHEAT STRAW LUNCH BOX

Size 19.2 (1) x 12 (w) x 6 (h)

Material Wheat Straw & PP

- FDA approved materials

Gift Rox

LUNCH BOX CLIP & PHONE STAND

# OKIYO SAIKO WHEAT STRAW STRAW SET

Case: 10.1 (1) x 4.4 ( w ) x 1.2 ( h ) • Wheat Straw & PP Straw: assembled 22.7 ( 1 ) • Wheat Straw & PP Brush: Cleaner 9 ( 1 )

## MUG-6715 OKIYO DESHI WHEAT STRAW MUG

# DW-7270 OKIYO KATAGI WHEAT STRAW TUMBLER

Size 18 (h)
Material Wheat Straw & PP
Capacity 450ml
– FDA approved materials
Gift Box

Wheat straw is the rigid, durable stalk left over after wheat grains are harvested, making it a **suitable substitute** to reduce plastic waste

# OKIYO DAIJOUBU WHEAT STRAW SUNGLASSES

Size 14.7 (1)  $\times$  4.9 (h) Material Wheat Straw & PP