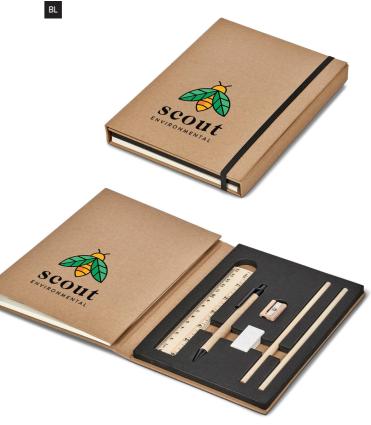

#### GIFT-17474 OKIYO MINNA PAPER STATIONERY SET

Size open: 48.7 (1)  $\times$  15 (w) • closed: 21 (1)  $\times$  15 (w)  $\times$  2.3 (h) Material Kraft Paper Notepad: 50 lined sheets 15cm Ruler: Wood

Ball Pen: Paper • with black German ink
2 x Pencils: Wood

Sharpener: Wood & Steel Eraser: Synthetic Rubber

Sticky Notes: 25 per colour

Our paper is made from the wood pulp of sustainably farmed trees, and can be recycled over and over again.