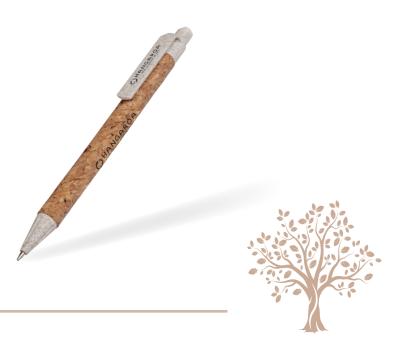

# OKIYO CERRIS CORK BALL PEN

Material Cork, Wheat Straw & PP – with black German ink

## PEN-1995 OKIYO ELM CORK BALL PEN

Material Cork & ABS – with black German ink