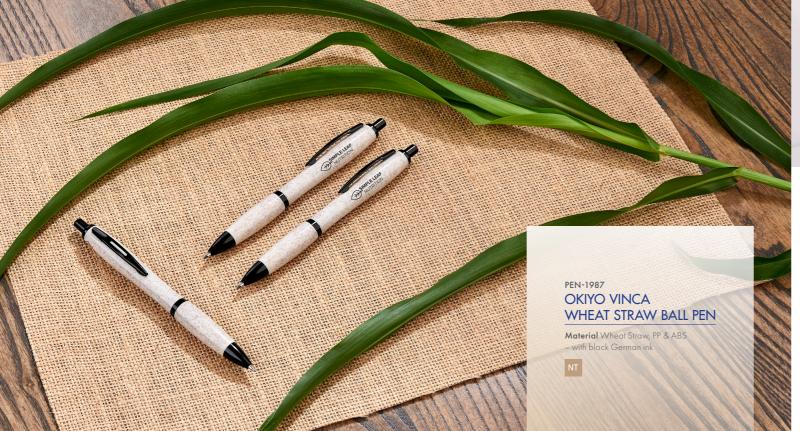

# Why Wheat Straw?

Wheat Straw is the stalk left over after wheat grains are harvested. Traditionally it has been treated as waste, but now it can be used in combination with traditional plastic. This reduces the quantity of plastic needed to produce an item, and accelerates its biodegradability once it is eventually disposed of.

These products are durable and re-usable, offering an alternative to single use plastic.