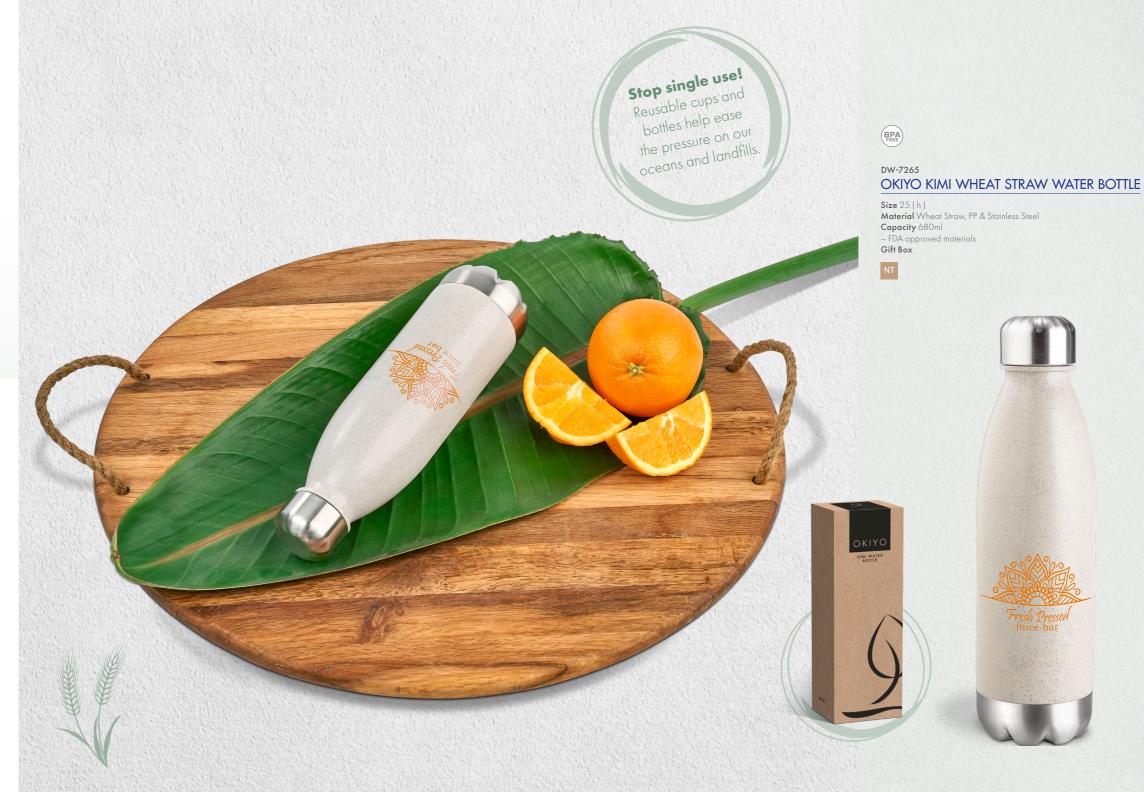

# DW-7270 OKIYO KATAGI WHEAT STRAW TUMBLER

Size 18 (h)
Material Wheat Straw & PP
Capacity 450ml
– FDA approved materials
Gift Box

Wheat straw is the rigid, durable stalk left over after wheat grains are harvested, making it a **suitable substitute** to reduce plastic waste