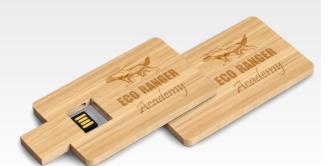

# OKIYO SEMPAI 16GB BAMBOO MEMORY STICK

Size 9 (1) x 5.4 ( w ) x 0.6 ( h )

Material Bamboo

- Version 2.0

Gift Box

USB-7430