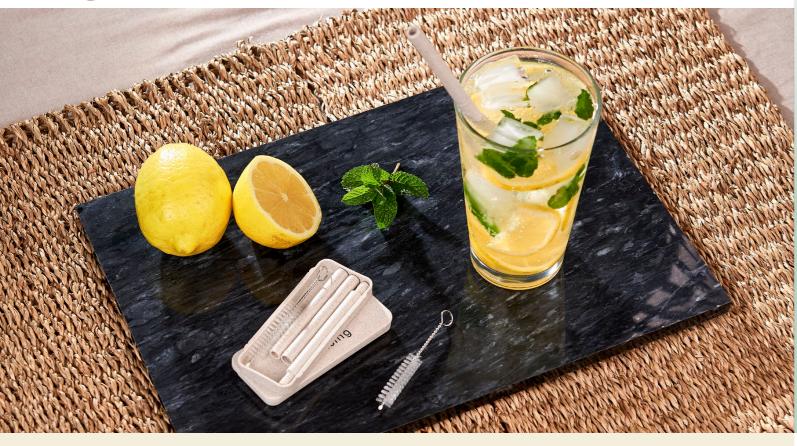

# OKIYO SAIKO WHEAT STRAW STRAW SET

Case: 10.1 (1) x 4.4 ( w ) x 1.2 ( h ) • Wheat Straw & PP Straw: assembled 22.7 ( 1 ) • Wheat Straw & PP Brush: Cleaner 9 ( 1 )