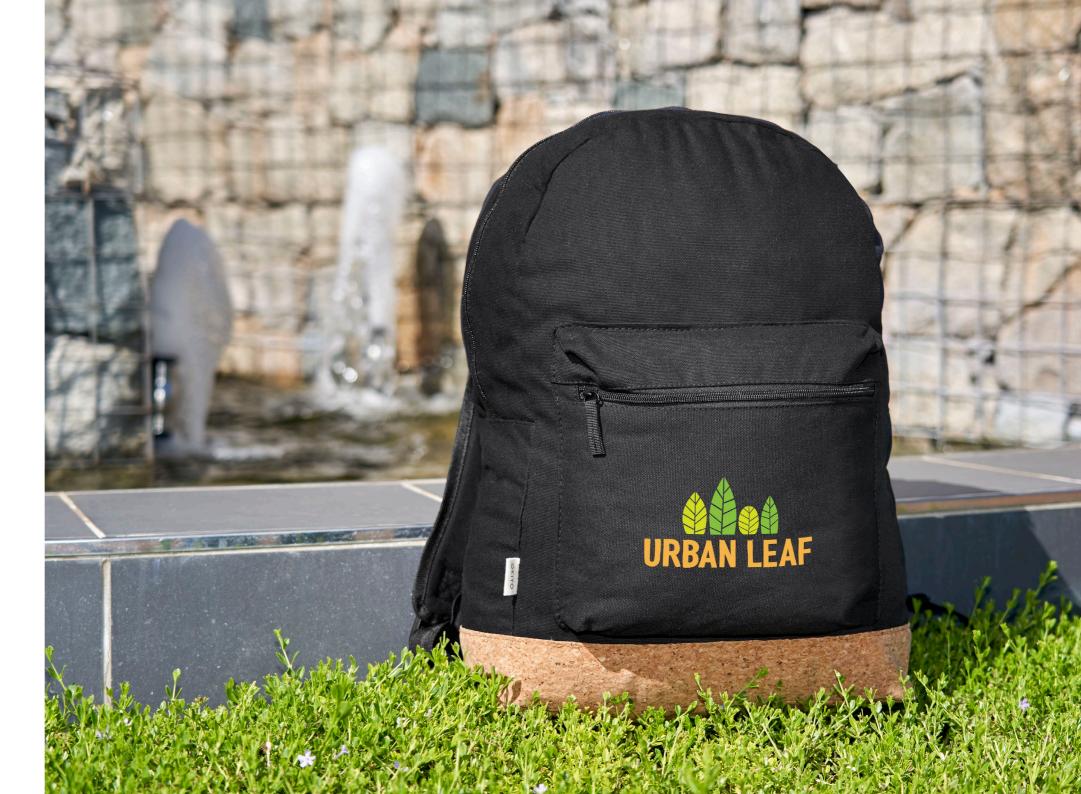

## BAG-4621 OKIYO KORUKU CORK BACKPACK

Size 31 (w) x 14 (d) x 47 (h)

Material Cotton & Cork

- padded back panel for extra comfort

- adjustable, padded shoulder straps

BL