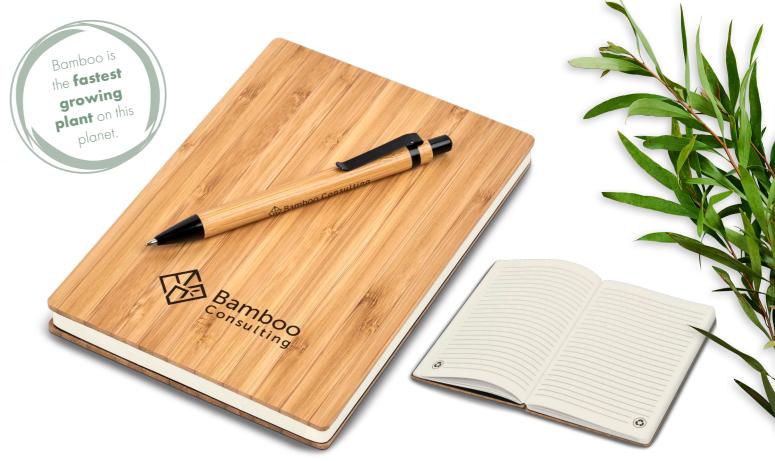

# OKIYO YAHARI BAMBOO A5 NOTEBOOK GIFTSET

A5 Notebook: 19 (1) x 13 (w) x 1.5 (h) • Bamboo • 188 lined pages
Ball Pen: Bamboo & Iron • with black German ink
Presentation Box: 23 (1) x 14.7 (w) x 2 (h) • Kraft Paper