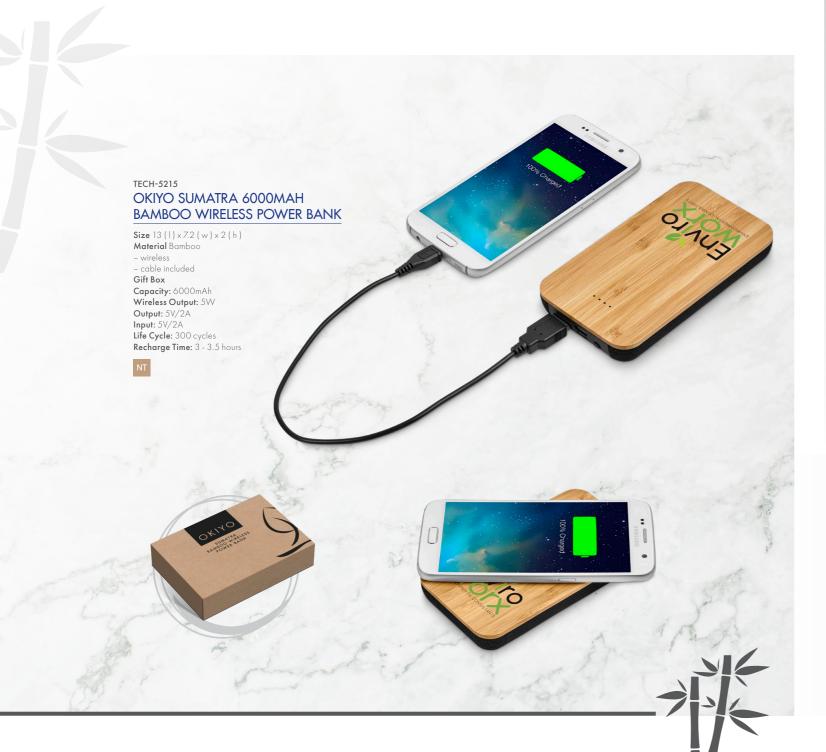

es$  15 (w)  $\times$  2.3 (h) Material Kraft Paper Notepad: 50 lined sheets 15cm Ruler: Wood

Ball Pen: Paper • with black German ink
2 x Pencils: Wood

Sharpener: Wood & Steel Eraser: Synthetic Rubber

Sticky Notes: 25 per colour



Our paper is made from the wood pulp of sustainably farmed trees, and can be recycled over and over again.



## NB-9980 OKIYO CARDON CORK A5 NOTEBOOK GIFTSET

A5 Notebook: 21 (1) x 14 (w) x 1.3 (h) • Cork • 160 lined pages Ball Pen: Cork, Wheat Straw & PP • with black German ink Presentation Box: 22 (1) x 15.8 (w) x 2 (h) • Kraft Paper





#### NB-9983 OKIYO SAKURA CORK A5 NOTEBOOK

**Size** 21 (1) x 14 (w) x 1.5 (h) **Material** Cork

– 160 lined pages















# TECH-5161 OKIYO WUMU CORK MOUSE PAD

Size 22 (1) x 18 (w) Material Cork & Rubber









USB-7425

# OKIYO SEMPAI 16GB BAMBOO MEMORY STICK

Size 9 (1) x 5.4 ( w ) x 0.6 ( h )

Material Bamboo

- Version 2.0

Gift Box









USB-7430

# OKIYO BISHOUNEN 16GB CORK MEMORY STICK

Size 6.3 (h) x 3.8 (dia) Material Cork & Glass - Version 2.0 Gift Box







20



#### USB-7495

## OKIYO SHIMASU 8GB BAMBOO MEMORY STICK

Size 6.1 (1) x 2.2 (w) x 0.9 (h)

Material Bamboo

- Version 2.0

Gift Box









#### USB-7415

## OKIYO BAKEMONO 32GB BAMBOO MEMORY STICK

Size 6.5 (1)  $\times$  1.7 ( w )  $\times$  1.3 ( h ) Material Bamboo

Version 2.0Gift Box

NT







#### USB-7406

# OKIYO KOMOREBI 16GB BAMBOO MEMORY STICK

Size 5.5 (1) × 1.5 (w) × 0.5 (h)

Material Bamboo

– Version 2.0

Gift Box









#### USB-7490

# OKIYO BENKYOU 8GB BAMBOO MEMORY STICK

Size 5.9 ( | )  $\times$