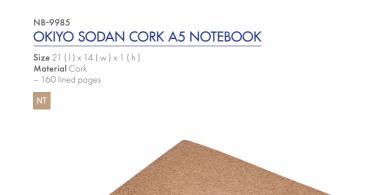

#### NB-9983 OKIYO SAKURA CORK A5 NOTEBOOK

**Size** 21 (1) x 14 (w) x 1.5 (h) **Material** Cork

– 160 lined pages