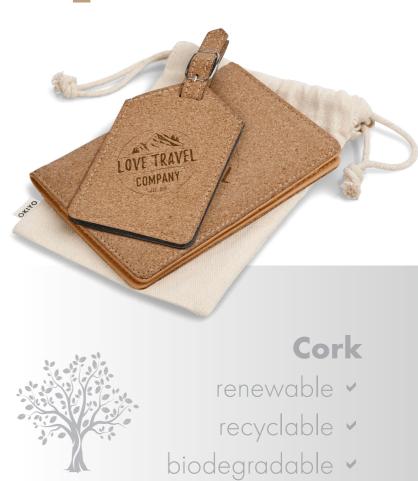

# Why Cork?

Cork is a material that is stripped from the bark of a cork oak tree. It is considered to be eco-friendly because the cork tree is not cut down to obtain the cork, and the tree will regenerate the cork harvested from it.

Cork is a natural product which has been used as a substitute for parts of these products which would usually be made from synthetic materials.

### GIFTSET-17455 OKIYO BOUKEN CORK TRAVEL GIFT SET

Passport Holder: 14.5 (1) x 10.6 (w) • Cork & PU – RFID protection
Luggage Tag: 15.7 (1) x 7.2 (w) • Cork & PU
Pouch: 18 (1) x 13 (w) • Cotton

OKIYO CHIKARA COTTON
MINI DRAWSTRING POUCH