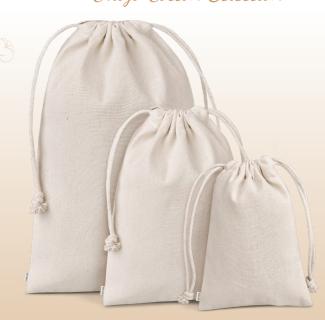

Size 13 (w) x 18 (h) Material Cotton

NT

(2) BAG-4721 OKIYO CHIKARA COTTON MIDI DRAWSTRING POUCH

> Size 20.5 ( w ) x 30.5 ( h ) Material Cotton

NT

(3) BAG-4731 OKIYO CHIKARA COTTON MAXI DRAWSTRING POUCH

Size 26.5 (w) x 38 (h)
Material Cotton