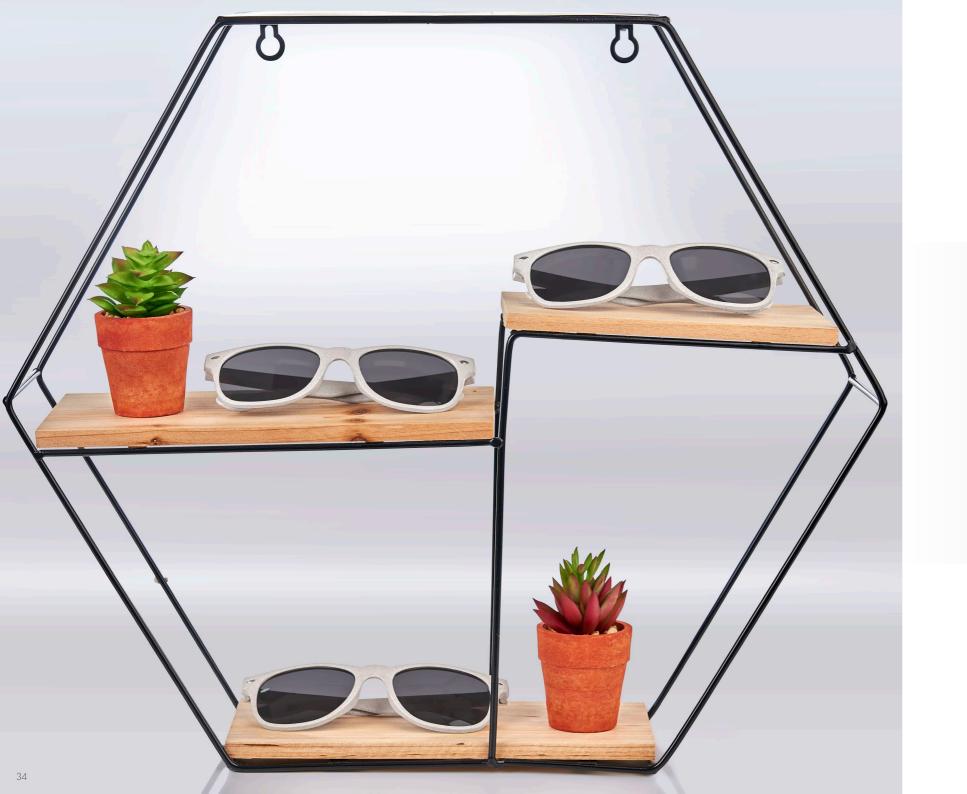

# OKIYO DAIJOUBU WHEAT STRAW SUNGLASSES

Size 14.7 (1)  $\times$  4.9 (h) Material Wheat Straw & PP