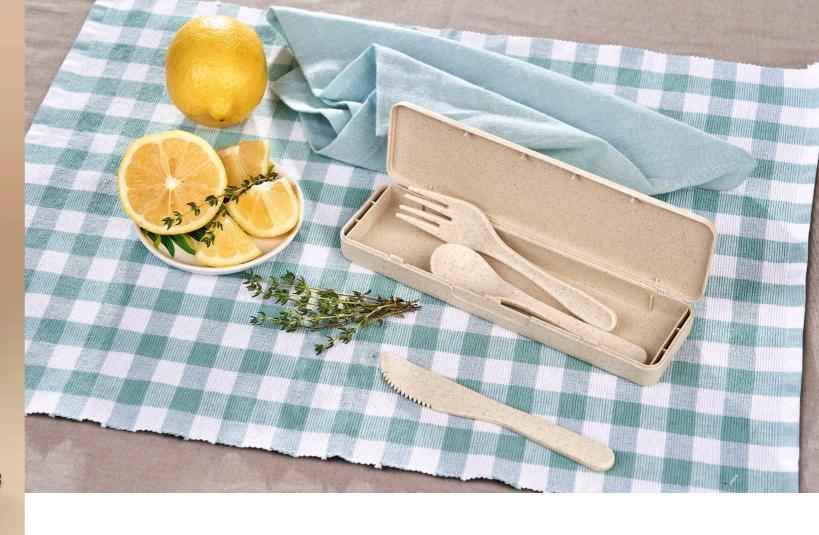

#### GIFT-17434 OKIYO NAKAMA BAMBOO CUTLERY SET

Pouch: 18.3 (1) × 5.5 (w) • Cotton Fork: 16 (1) • Bamboo Knife: 15.8 (1) • Bamboo Spoon: 16 (1) • Bamboo