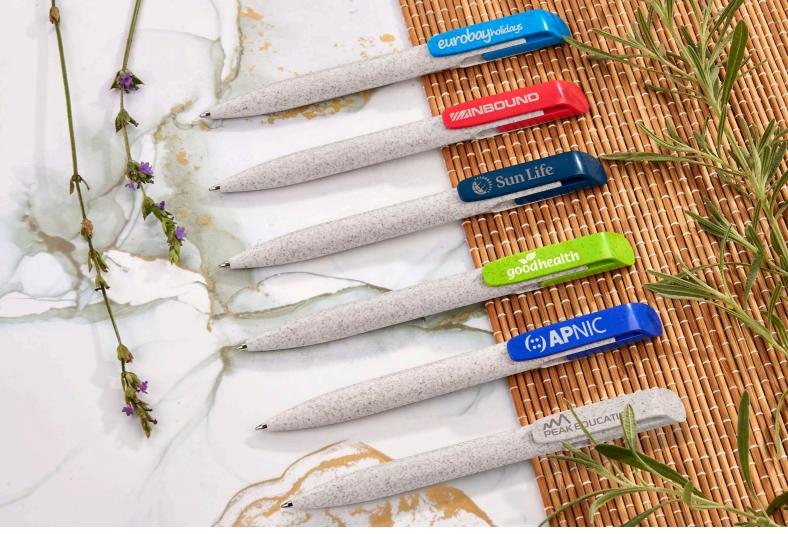

# Why Wheat Straw?

Wheat Straw is the stalk left over after wheat grains are harvested. Traditionally it has been treated as waste, but now it can be used in combination with traditional plastic. This reduces the quantity of plastic needed to produce an item, and accelerates its biodegradability once it is eventually disposed of.

These products are durable and re-usable, offering an alternative to single use plastic.

#### PEN-1985 OKIYO YUCCA WHEAT STRAW BALL PEN

Material Wheat Straw & PP – with black German ink