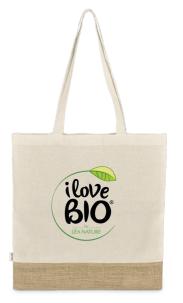

## BAG-4763 OKIYO BIJIN COTTON DRAWSTRING BAG

Size 38 (w) x41 (h) Material Cotton & Jute

BAG-4753 OKIYO BIJIN **COTTON SHOPPER** 

Size 38 (w) x41 (h) Material Cotton & Jute