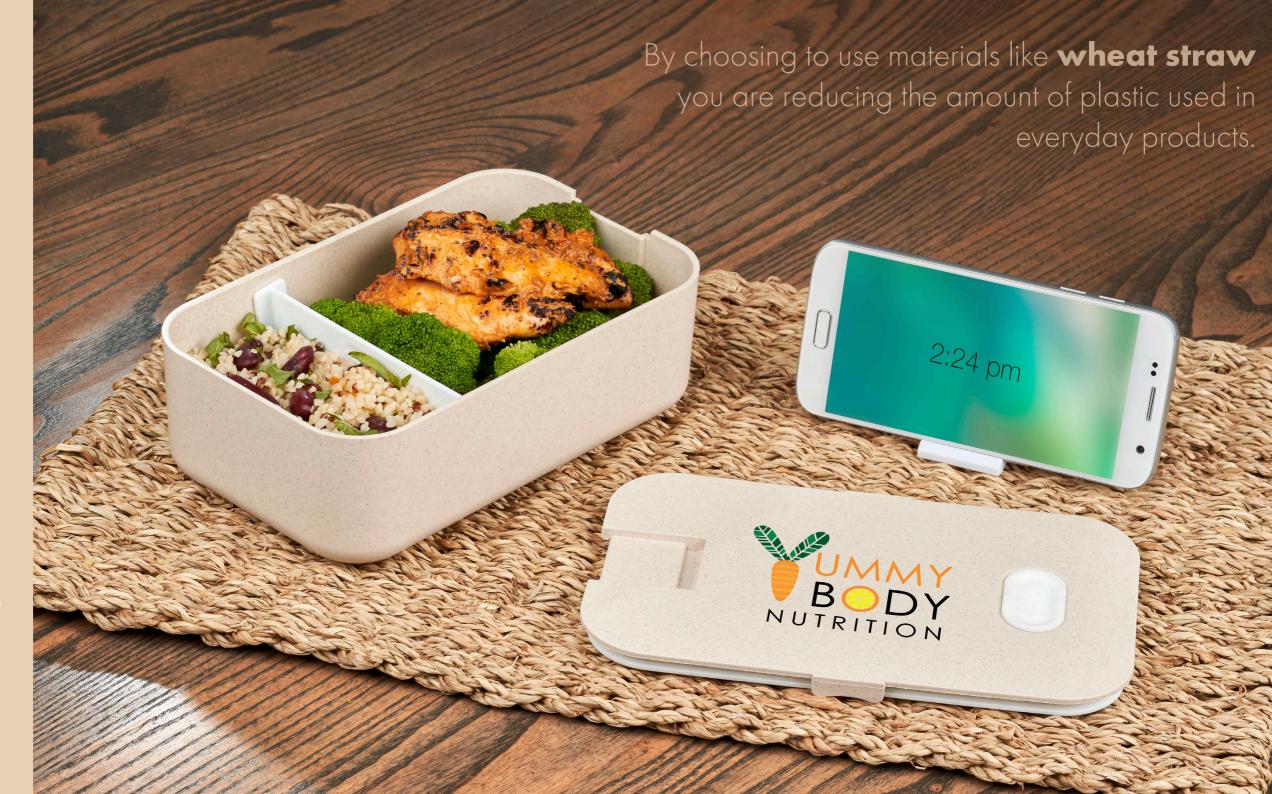

# OKIYO MACHI WHEAT STRAW LUNCH BOX

Size 19.2 (1) x 12 (w) x 6 (h)

Material Wheat Straw & PP

- FDA approved materials

Gift Rox

LUNCH BOX CLIP & PHONE STAND