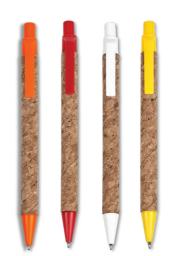

## NB-9980 OKIYO CARDON CORK A5 NOTEBOOK GIFTSET

A5 Notebook: 21 (1) x 14 (w) x 1.3 (h) • Cork • 160 lined pages Ball Pen: Cork, Wheat Straw & PP • with black German ink Presentation Box: 22 (1) x 15.8 (w) x 2 (h) • Kraft Paper