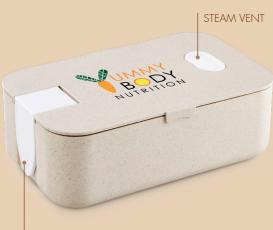

# OKIYO MACHI WHEAT STRAW LUNCH BOX

Size 19.2 (1) x 12 (w) x 6 (h)

Material Wheat Straw & PP

- FDA approved materials

Gift Rox

LUNCH BOX CLIP & PHONE STAND