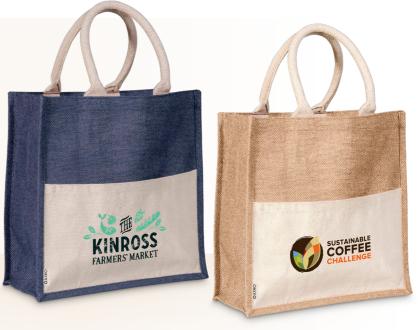

# BAG-4690 OKIYO KASHIRA JUTE TOTE

Size 40 ( w ) x 20 ( d ) x 35 ( h ) Material Jute

- button closure

– pre-printed front & back panel design

## BAG-4710 OKIYO YOSHI JUTE TOTE

Size 28.5 ( w )  $\times$  18 ( d )  $\times$  33 ( h ) Material Cotton & Jute

NT

#### BAG-4700 OKIYO ATSUI JUTE TOTE

Size 36.5 ( w ) x 11 ( d ) x 40 ( h ) Material Cotton & Jute

# OKIYO HIKARI JUTE TOTE

Size 40 ( w ) x 15 ( d ) x 34 ( h ) Material Cotton & Jute

- button closure
- cotton front pocket: 21 ( w ) x 18 ( h )

Size 31 (w) x 13 (d) x 31 (h)

Material Cotton & Jute

– cotton front pocket: 28.5 ( w )  $\times$  16 ( h )