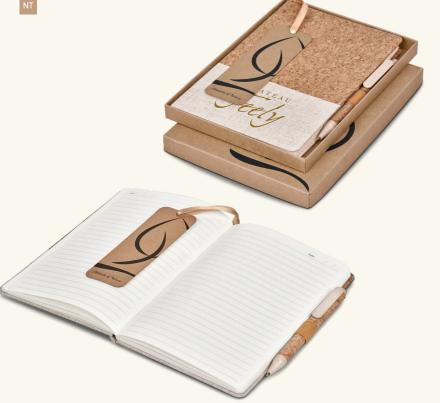

## NB-9980 OKIYO CARDON CORK A5 NOTEBOOK GIFTSET

A5 Notebook: 21 (1) x 14 (w) x 1.3 (h) • Cork • 160 lined pages Ball Pen: Cork, Wheat Straw & PP • with black German ink Presentation Box: 22 (1) x 15.8 (w) x 2 (h) • Kraft Paper

#### NB-9983 OKIYO SAKURA CORK A5 NOTEBOOK

**Size** 21 (1) x 14 (w) x 1.5 (h) **Material** Cork

– 160 lined pages