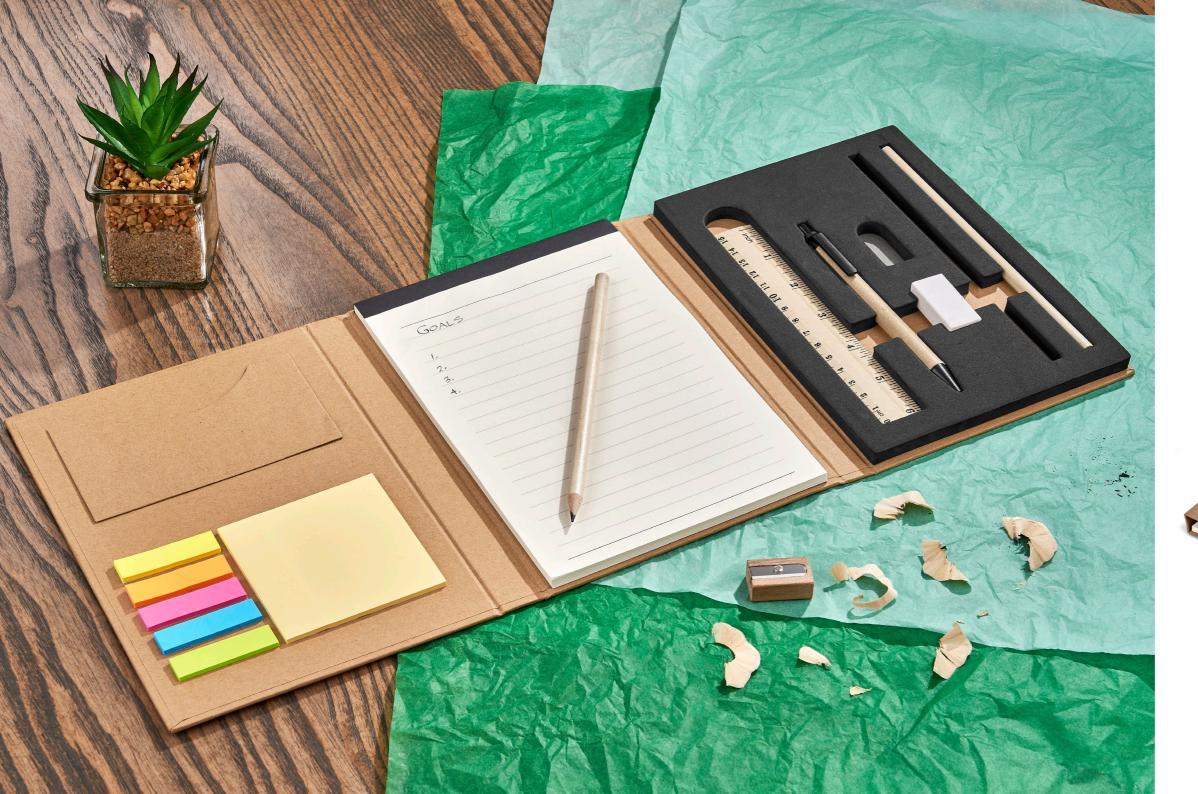

#### GIFT-17474 OKIYO MINNA PAPER STATIONERY SET

Size open: 48.7 (1)  $\times$  15 (w) • closed: 21 (1)  $\times$  15 (w)  $\times$  2.3 (h) Material Kraft Paper Notepad: 50 lined sheets 15cm Ruler: Wood

Ball Pen: Paper • with black German ink
2 x Pencils: Wood

Sharpener: Wood & Steel Eraser: Synthetic Rubber

Sticky Notes: 25 per colour

Our paper is made from the wood pulp of sustainably farmed trees, and can be recycled over and over again.