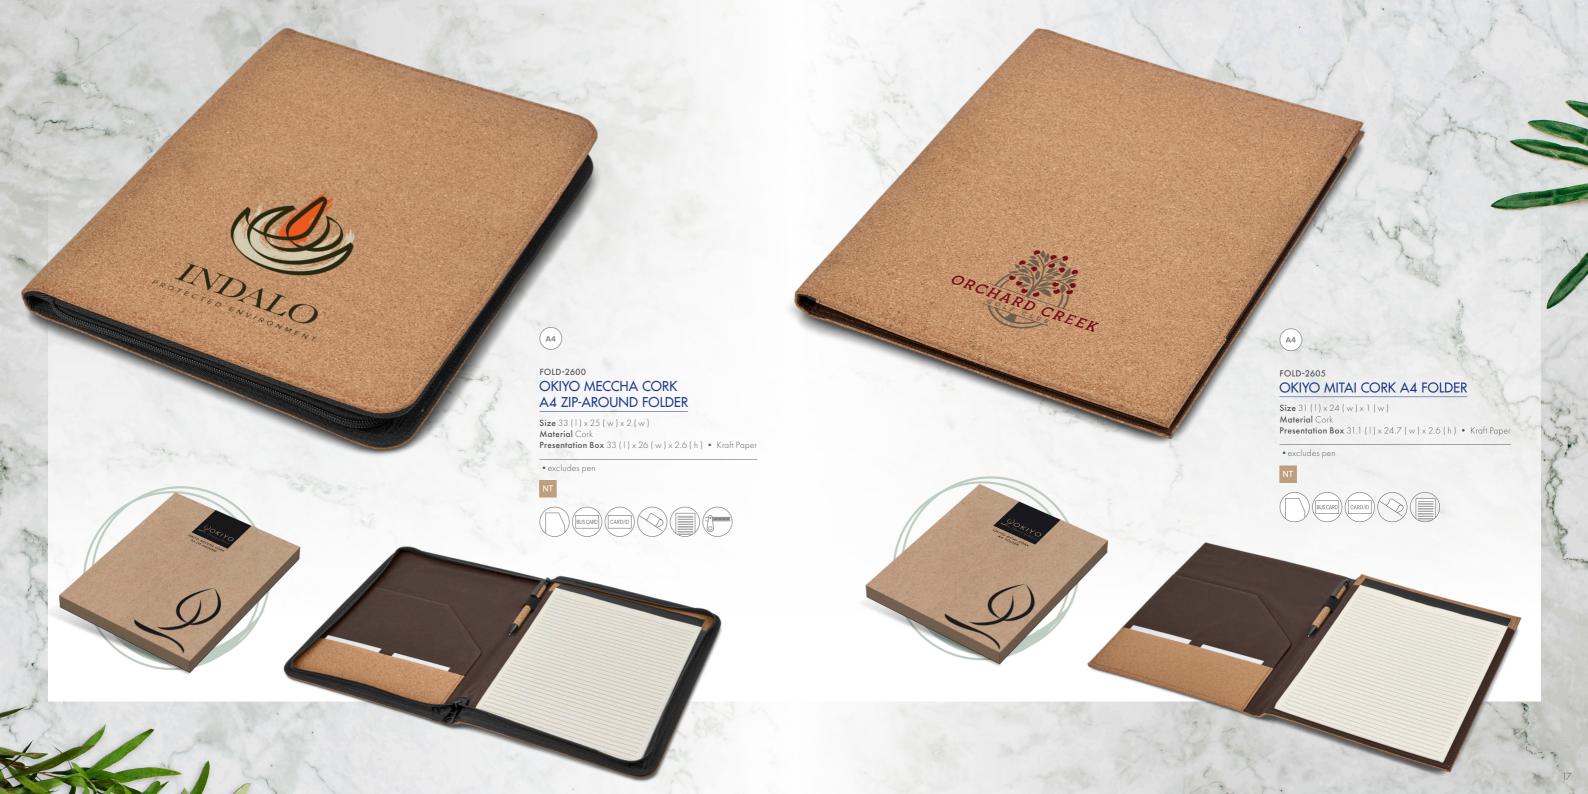

KIYO MINNA PAPER STATIONERY SET

Size open: 48.7 (1)  $\times$  15 (w) • closed: 21 (1)  $\times$  15 (w)  $\times$  2.3 (h) Material Kraft Paper Notepad: 50 lined sheets 15cm Ruler: Wood

Ball Pen: Paper • with black German ink
2 x Pencils: Wood

Sharpener: Wood & Steel Eraser: Synthetic Rubber

Sticky Notes: 25 per colour



Our paper is made from the wood pulp of sustainably farmed trees, and can be recycled over and over again.



## NB-9980 OKIYO CARDON CORK A5 NOTEBOOK GIFTSET

A5 Notebook: 21 (1) x 14 (w) x 1.3 (h) • Cork • 160 lined pages Ball Pen: Cork, Wheat Straw & PP • with black German ink Presentation Box: 22 (1) x 15.8 (w) x 2 (h) • Kraft Paper





#### NB-9983 OKIYO SAKURA CORK A5 NOTEBOOK

**Size** 21 (1) x 14 (w) x 1.5 (h) **Material** Cork

– 160 lined pages















# TECH-5161 OKIYO WUMU CORK MOUSE PAD

Size 22 (1) x 18 (w) Material Cork & Rubber









USB-7425

# OKIYO SEMPAI 16GB BAMBOO MEMORY STICK

Size 9 (1) x 5.4 ( w ) x 0.6 ( h )

Material Bamboo

- Version 2.0

Gift Box









USB-7430

# OKIYO BISHOUNEN 16GB CORK MEMORY STICK

Size 6.3 (h) x 3.8 (dia) Material Cork & Glass - Version 2.0 Gift Box







20



#### USB-7495

## OKIYO SHIMASU 8GB BAMBOO MEMORY STICK

Size 6.1 (1) x 2.2 (w) x 0.9 (h)

Material Bamboo

- Version 2.0

Gift Box









#### USB-7415

## OKIYO BAKEMONO 32GB BAMBOO MEMORY STICK

Size 6.5 (1)  $\times$  1.7 ( w )  $\times$  1.3 ( h ) Material Bamboo

Version 2.0Gift Box

NT







#### USB-7406

# OKIYO KOMOREBI 16GB BAMBOO MEMORY STICK

Size 5.5 (1) × 1.5 (w) × 0.5 (h)

Material Bamboo

– Version 2.0

Gift