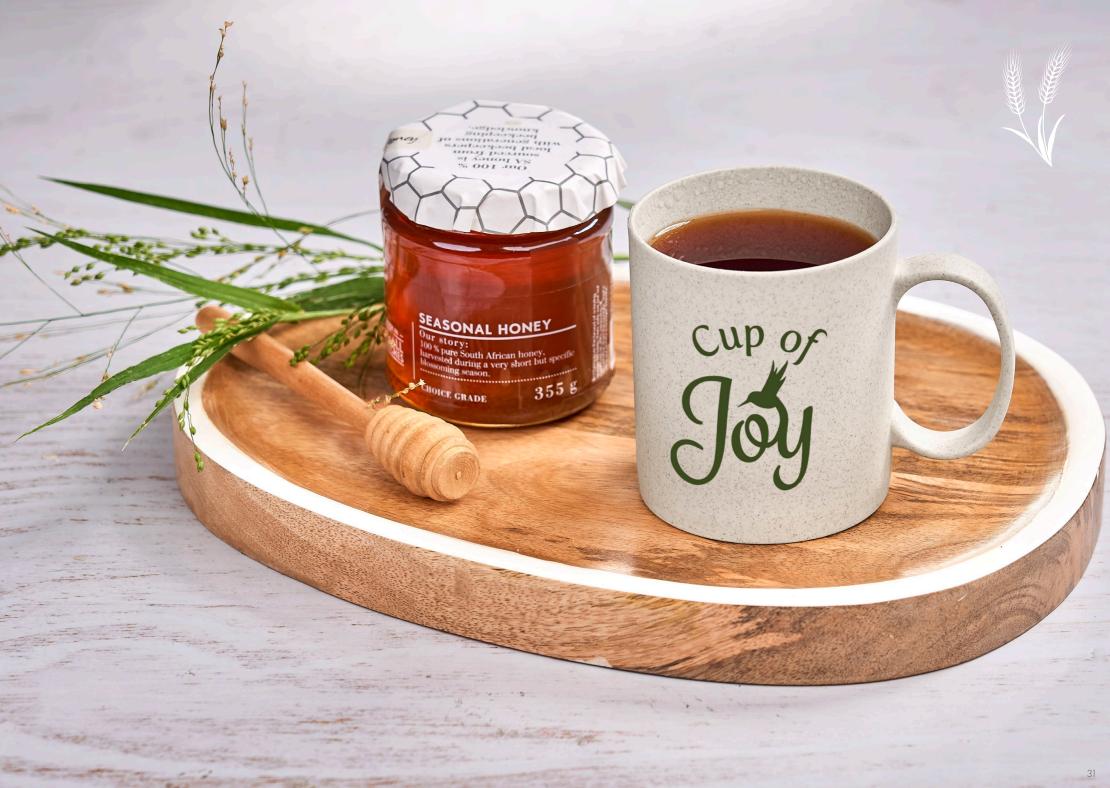

KIYO NAKAMA BAMBOO CUTLERY SET

Pouch: 18.3 (1) × 5.5 (w) • Cotton Fork: 16 (1) • Bamboo Knife: 15.8 (1) • Bamboo Spoon: 16 (1) • Bamboo





#### GIFT-54100

# OKIYO HEIKI WHEAT STRAW CUTLERY SET

Case: 20.3 (1) x 5.5 ( w ) x 2.2 ( h ) • Wheat Straw & PP Fork: 14.7 (1) • Wheat Straw & PP Knife: 14.2 (1) • Wheat Straw & PP Spoon: 14(I) • Wheat Straw & PP











# OKIYO MACHI WHEAT STRAW LUNCH BOX

Size 19.2 (1) x 12 (w) x 6 (h)

Material Wheat Straw & PP

- FDA approved materials

Gift Rox





LUNCH BOX CLIP & PHONE STAND



# Sustainable Straws





#### GIFT-17471

# OKIYO SAIKO WHEAT STRAW STRAW SET

Case: 10.1 (1) x 4.4 ( w ) x 1.2 ( h ) • Wheat Straw & PP Straw: assembled 22.7 ( 1 ) • Wheat Straw & PP Brush: Cleaner 9 ( 1 )









## MUG-6715 OKIYO DESHI WHEAT STRAW MUG













# DW-7270 OKIYO KATAGI WHEAT STRAW TUMBLER

Size 18 (h)
Material Wheat Straw & PP
Capacity 450ml
– FDA approved materials
Gift Box









Wheat straw is the rigid, durable stalk left over after wheat grains are harvested, making it a **suitable substitute** to reduce plastic waste

#### GIFT-58105

# OKIYO DAIJOUBU WHEAT STRAW SUNGLASSES

Size 14.7 (1)  $\times$  4.9 (h) Material Wheat Straw & PP









### GIFTSET-17455 OKIYO BOUKEN CORK TRAVEL GIFT SET

Passport Holder: 14.5 (1) x 10.6 (w) • Cork & PU – RFID protection
Luggage Tag: 15.7 (1) x 7.2 (w) • Cork & PU
Pouch: 18 (1) x 13 (w) • Cotton







OKIYO CHIKARA COTTON
MINI DRAWSTRING POUCH

Size 13 (w) x 18 (h) Material Cotton

NT

(2) BAG-4721 OKIYO CHIKARA COTTON MIDI DRAWSTRING POUCH

> Size 20.5 ( w ) x 30.5 ( h ) Materi