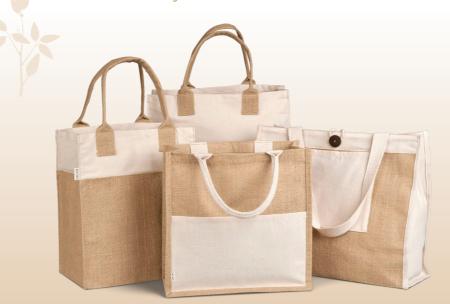

# BAG-4690 OKIYO KASHIRA JUTE TOTE

Size 40 ( w ) x 20 ( d ) x 35 ( h ) Material Jute

- button closure

– pre-printed front & back panel design

## BAG-4710 OKIYO YOSHI JUTE TOTE

Size 28.5 ( w )  $\times$  18 ( d )  $\times$  33 ( h ) Material Cotton & Jute

NT

#### BAG-4700 OKIYO ATSUI JUTE TOTE

Size 36.5 ( w ) x 11 ( d ) x 40 ( h ) Material Cotton & Jute

# OKIYO HIKARI JUTE TOTE

Size 40 ( w ) x 15 ( d ) x 34 ( h ) Material Cotton & Jute

- button closure
- cotton front pocket: 21 ( w ) x 18 ( h )

Size 31 (w) x 13 (d) x 31 (h)

Material Cotton & Jute

– cotton front pocket: 28.5 ( w )  $\times$  16 ( h )