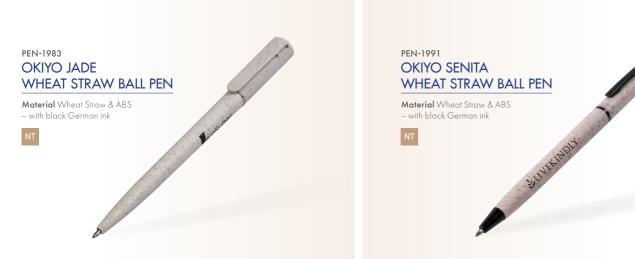

#### PEN-1985 OKIYO YUCCA WHEAT STRAW BALL PEN

Material Wheat Straw & PP – with black German ink