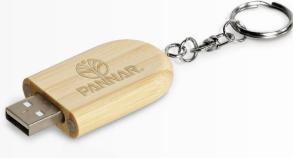

# OKIYO SEMPAI 16GB BAMBOO MEMORY STICK

Size 9 (1) x 5.4 ( w ) x 0.6 ( h )

Material Bamboo

- Version 2.0

Gift Box

USB-7430