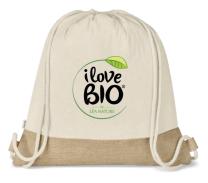

## BAG-4763 OKIYO BIJIN COTTON DRAWSTRING BAG

Size 38 (w) x41 (h) Material Cotton & Jute

BAG-4753 OKIYO BIJIN **COTTON SHOPPER** 

Size 38 (w) x41 (h) Material Cotton & Jute