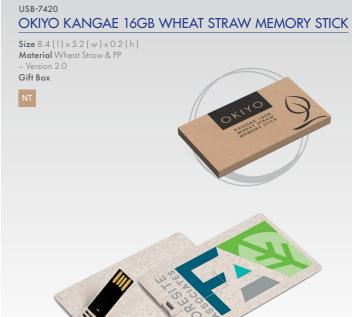

# Why Wheat Straw?

Wheat Straw is the stalk left over after wheat grains are harvested. Traditionally it has been treated as waste, but now it can be used in combination with traditional plastic. This reduces the quantity of plastic needed to produce an item, and accelerates its biodegradability once it is eventually disposed of.