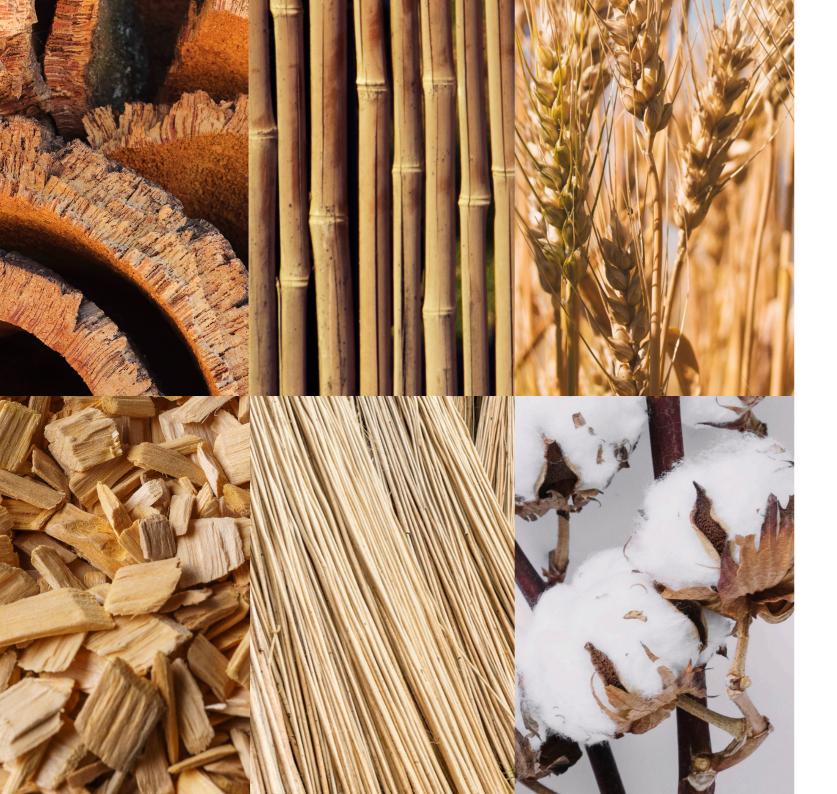

The elements used to make these environmentally conscious items include; cork, bamboo, wheat straw, paper, jute and cotton. By bringing these products together under one collection with a clear identity, we hope to reduce the impact we have on the world we all live in.

# Why Cork?

Cork is a material that is stripped from the bark of a cork oak tree. It is considered to be eco-friendly because the cork tree is not cut down to obtain the cork, and the tree will regenerate the cork harvested from it.

# Why Bamboo?

While it looks and feels like wood, bamboo is actually a type of grass. It grows incredibly fast and can reach full size in a fraction of the time it takes for a tree to grow. This makes it a highly sustainable material, which can actually be harder than oak, depending on the type and species.

# Why Wheat Straw?

Wheat Straw is the stalk left over after wheat grains are harvested. Traditionally it has been treated as waste, but now it can be used in combination with traditional plastic. This reduces the quantity of plastic needed to produce an item, and accelerates its biodegradability once it is eventually disposed of.

# Why Jute?

Why Paper?

and cardboard

over and over again.

Jute is a natural fibre made from the outer stem and skin of the jute plant. Harvested fibres are spun into yarn which is then used to make reusable bags and other products. The plants are easily farmed without pesticides, and grow to maturity within 6 months.

# Why Cotton?

Cotton plants produce fibres which are harvested, spun into thread and then woven into fabric. Cotton fabric is soft, durable and washable. It is sustainable and biodegradable making it a more natural choice than synthetic fibres, which are often petroleum based, and made from non-renewable resources.