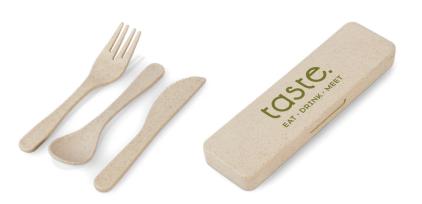

#### GIFT-17434 OKIYO NAKAMA BAMBOO CUTLERY SET

Pouch: 18.3 (1) × 5.5 (w) • Cotton Fork: 16 (1) • Bamboo Knife: 15.8 (1) • Bamboo Spoon: 16 (1) • Bamboo