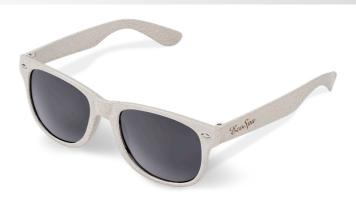

# OKIYO DAIJOUBU WHEAT STRAW SUNGLASSES

Size 14.7 (1)  $\times$  4.9 (h) Material Wheat Straw & PP