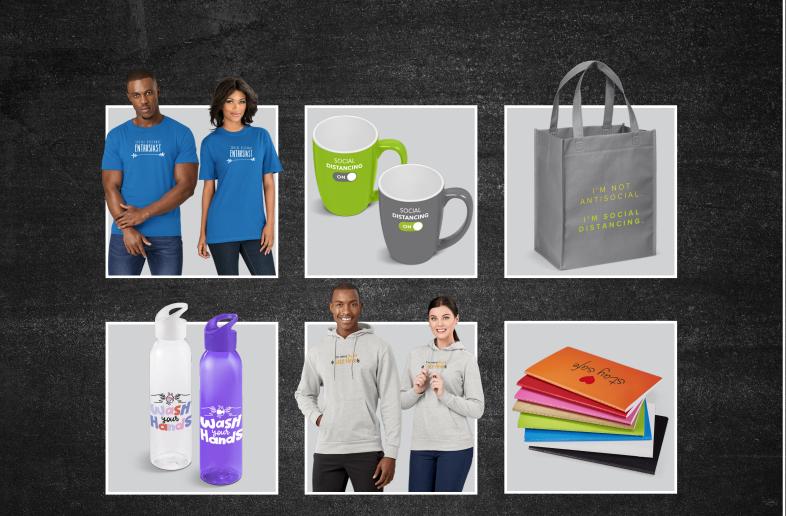

# **T-SHIRTS**

ONE COLOUR (REVERSED) SOCIAL DISTANCE

ONE COLOUR

SOCIAL DISTANCE

FULL COLOUR

6 COVID-1

Products shown are far illustrative purposes and some may not be available according to Government Lockdown restrictions.

# SHOPPERS

IDEA-0159 PROPER SHOPPER

# PLASTIC BOTTLES<sup>-</sup>

HYGIENE

- Pad Printing
- Screen Wrap

# HOODIES

ONE COLOUR

ONE COLOUR (REVERSED)

FULL COLOUR

# NOTEBOOKS

STAY HOME

IDEA-1737 **BRAVADO MIDI NOTEBOOK** 