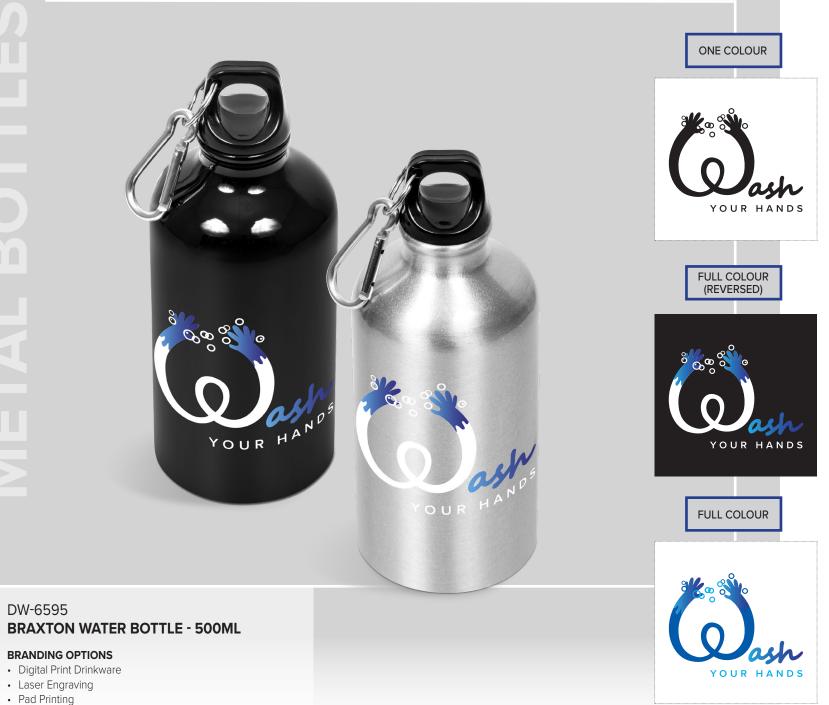

purposes and some may not be available according to Government Lockdown restrictions.



# SHOPPERS



IDEA-0159 PROPER SHOPPER

#### BRANDING OPTIONS

- Digital Direct TransferScreen Print







# HYGIENE

Your greatest defence against infectious diseases like COVID-19, is practising good hygiene by regularly washing your hands with soap and water or using an alcohol-based hand sanitiser frequently.







# HYGIENE





# SANITISERS

HYGIENE



ONE COLOUR FULL COLOUR (REVERSED) FULL COLOUR 

HWB-9951

• Vinyl sticker

HWB-9949

**BRANDING OPTIONS** 

Vinyl sticker



# PLASTIC BOTTLES<sup>-</sup>

HYGIENE



- Pad Printing
- Screen Wrap



# IDEA-54010 **FRESCO DRINKBOTTLE - 650ML BRANDING OPTIONS**

- Digital Print Drinkware
- Pad Printing
- Screen Wrap



# METAL BOTTLES

HYGIENE





DW-6595

- Screen Wrap

# TUMBLERS

HYGIENE











IDEA-3530 VIENNA MUG - 300ML

#### **BRANDING OPTIONS**

- Laser Engraving
- Pad Printing

### IDEA-54017

MANHATTEN DOUBLE WALL TUMBLER - 300ML

#### BRANDING OPTIONS

- Digital Print Drinkware
- Pad Printing
- Screen Wrap



# STAY HOME

Staying home and staying safe is essential in limiting the spread of COVID-19. Adapting to dramatic change like working from home, avoiding large gatherings and distancing oneself from family, friends and colleagues can be highly disruptive to team morale and performance and we understand that making a 'comeback' in the current economic environment is easier said than done. Whether your team is working from home or performing essential services, keep them motivated and focussed on the task at hand