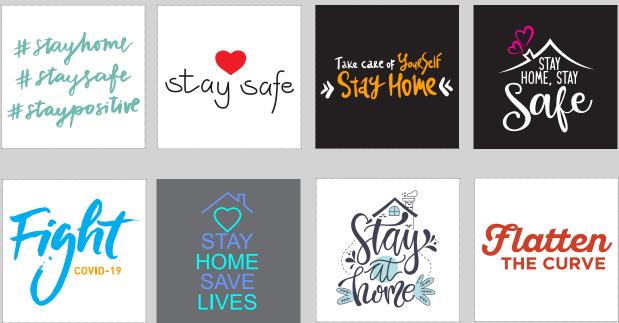

# COVID-19 BRANDING TEMPLATES

Create awareness with our print-ready selection of COVID-19 Wellness Artwork

Whether you decide to share a unique message or prefer to choose from our print-ready selection of designs this range was created to complement any COVID-19 Wellness Campaign. To use any of these designs, simply download our "COVID-19 Wellness Campaign Artwork" PDF and extract your logo of choice.