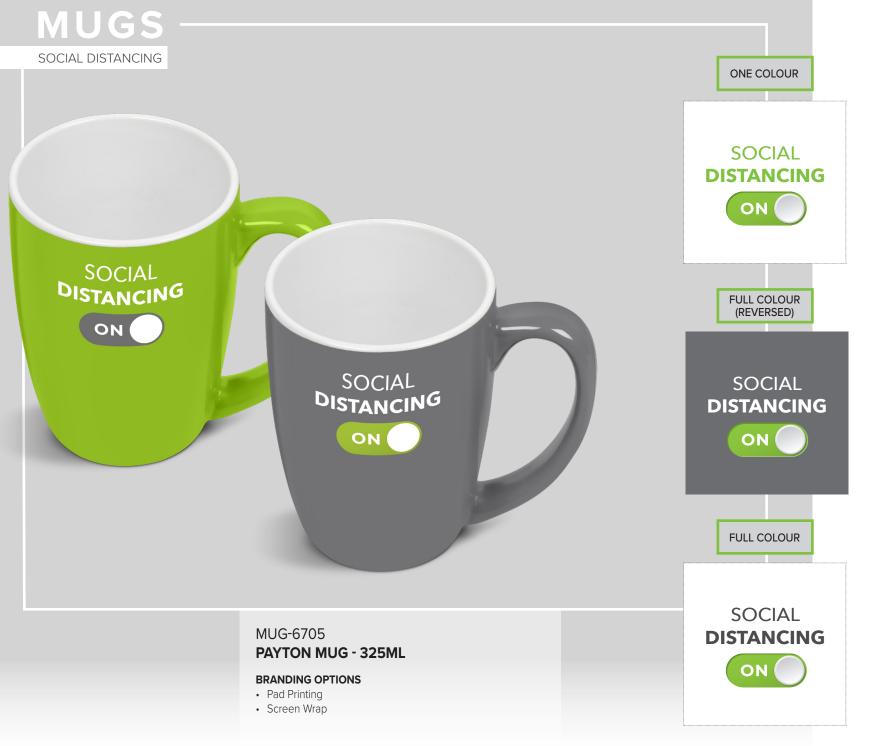

## SOCIAL DISTANCING

Protect the wellbeing of your employees and customers by creating awareness and promoting social distancing in the workplace. COVID-19 can spread through small respiratory droplets produced by the nose or mouth, when speaking, coughing or exhaling. You are at risk of contracting COVID-19 if you inhale these droplets. This is why it is extremely important to keep a safe distance of 2 metres from other people.