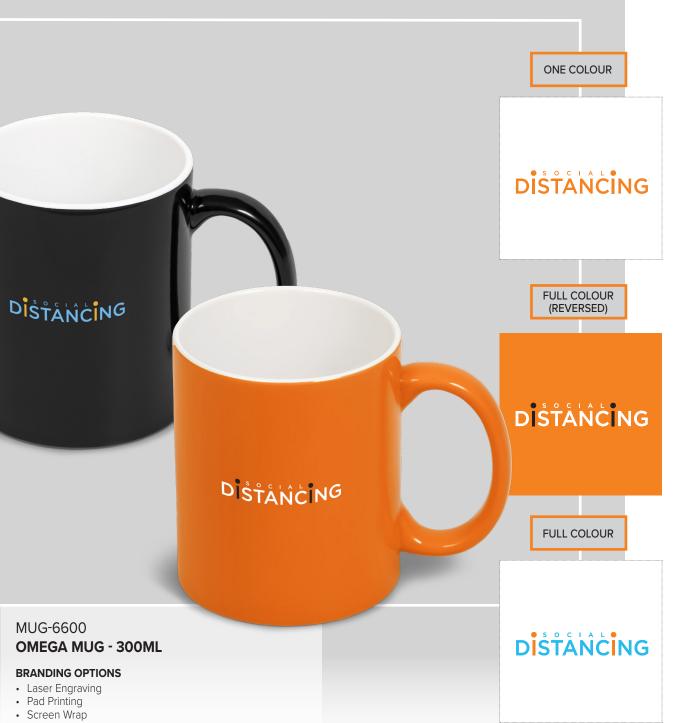

## SOCIAL DISTANCING

Protect the wellbeing of your employees and customers by creating awareness and promoting social distancing in the workplace. COVID-19 can spread through small respiratory droplets produced by the nose or mouth, when speaking, coughing or exhaling. You are at risk of contracting COVID-19 if you inhale these droplets. This is why it is extremely important to keep a safe distance of 2 metres from other people.