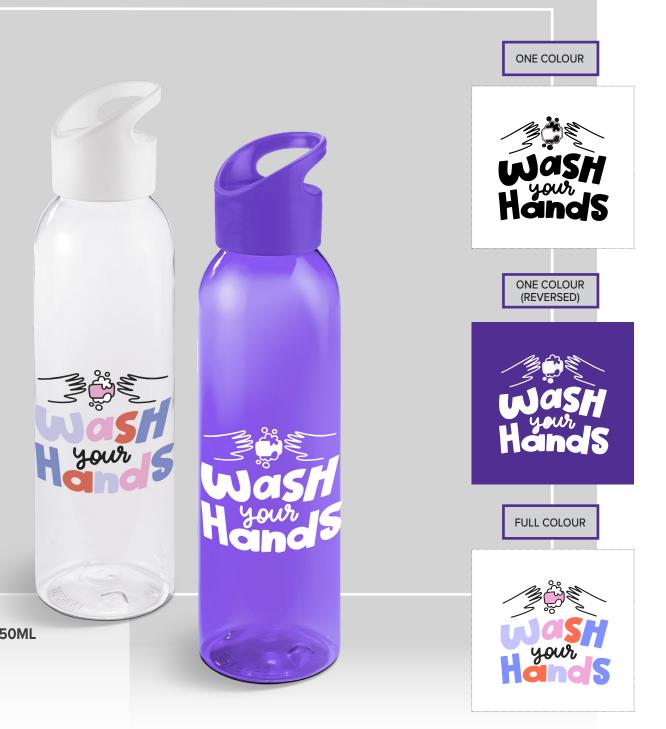

# PLASTIC BOTTLES<sup>-</sup>

HYGIENE

- Pad Printing
- Screen Wrap

# IDEA-54010 **FRESCO DRINKBOTTLE - 650ML BRANDING OPTIONS**

- Digital Print Drinkware
- Pad Printing
- Screen Wrap