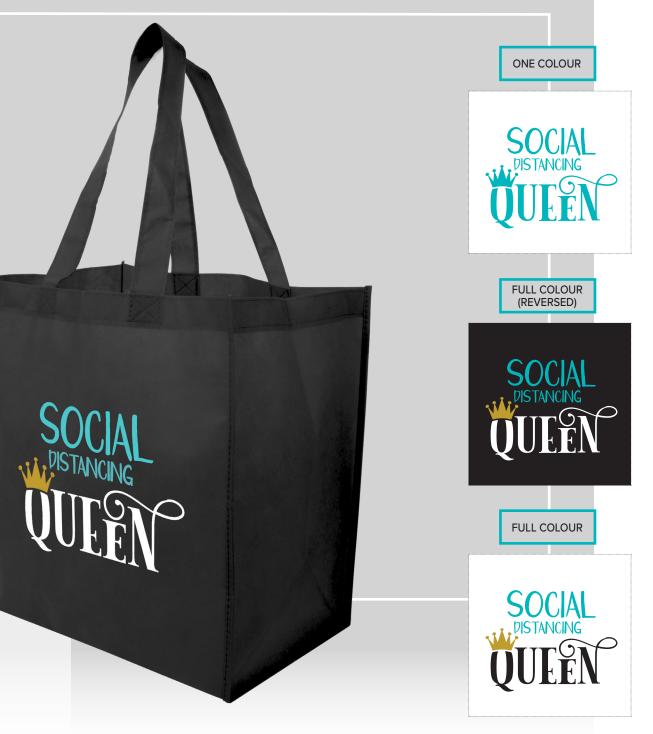

# SOCIAL DISTANCING

Protect the wellbeing of your employees and customers by creating awareness and promoting social distancing in the workplace. COVID-19 can spread through small respiratory droplets produced by the nose or mouth, when speaking, coughing or exhaling. You are at risk of contracting COVID-19 if you inhale these droplets. This is why it is extremely important to keep a safe distance of 2 metres from other people.

# SOCIAL DISTANCING







# **T-SHIRTS**



ONE COLOUR (REVERSED) SOCIAL DISTANCE

ONE COLOUR

SOCIAL DISTANCE

FULL COLOUR



6 COVID-1

Products shown are far illustrative purposes and some may not be available according to Government Lockdown restrictions.



# SHOPPERS



IDEA-0159 PROPER SHOPPER

#### BRANDING OPTIONS

- Digital Direct TransferScreen Print







# HYGIENE

Your greatest defence against infectious diseases like COVID-19, is practising good hygiene by regularly washing your hands with soap and water or using an alcohol-based hand sanitiser frequently.







# HYGIENE





# SANITISERS

HYGIENE



ONE COLOUR FULL COLOUR (REVERSED) FULL COLOUR 

HWB-9951

• Vinyl sticker

HWB-9949

**BRANDING OPTIONS** 

Vinyl sticker



# PLASTIC BOTTLES<sup>-</sup>

HYGIENE



- Pad Printing
- Screen Wrap



# IDEA-54010 **FRESCO DRINKBOTTLE - 650ML BRANDING OPTIONS**

- Digital Print Drinkware
- Pad Printing
- Screen Wrap



# METAL BOTTLES

HYGIENE





DW-6595

- Screen Wrap

# TUMBLERS

HYGIENE











IDEA-3530 VIENNA MUG - 300ML

#### **BRANDING OPTIONS**

- Laser Engraving
- Pad Printing

### IDEA-54017

MANHATTEN DOUBLE WALL TUMBLE