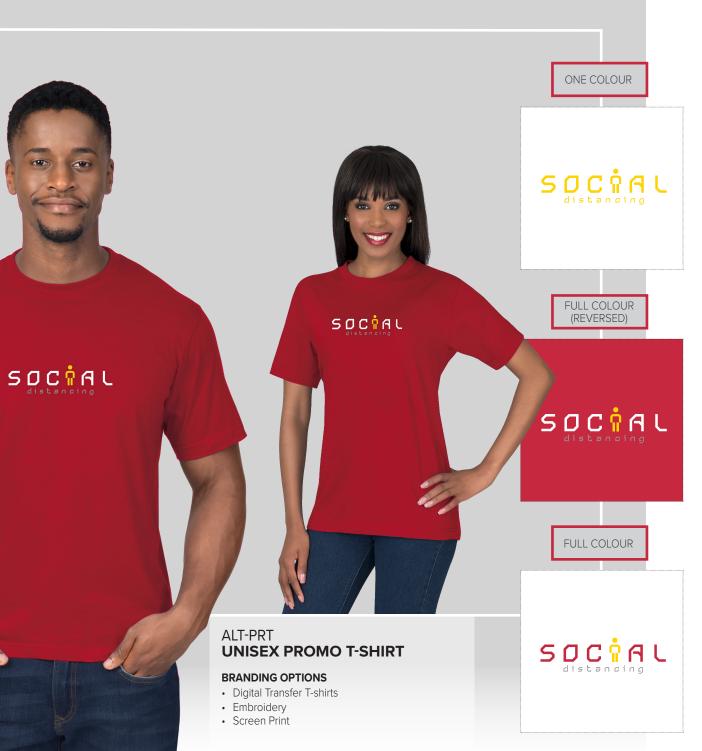

## SOCIAL DISTANCING

Protect the wellbeing of your employees and customers by creating awareness and promoting social distancing in the workplace. COVID-19 can spread through small respiratory droplets produced by the nose or mouth, when speaking, coughing or exhaling. You are at risk of contracting COVID-19 if you inhale these droplets. This is why it is extremely important to keep a safe distance of 2 metres from other people.

# **T-SHIRTS**

ONE COLOUR (REVERSED) SOCIAL DISTANCE

ONE COLOUR

SOCIAL DISTANCE

FULL COLOUR

6 COVID-1

Products shown are far illustrative purposes and some may not be available according to Government Lockdown restrictions.