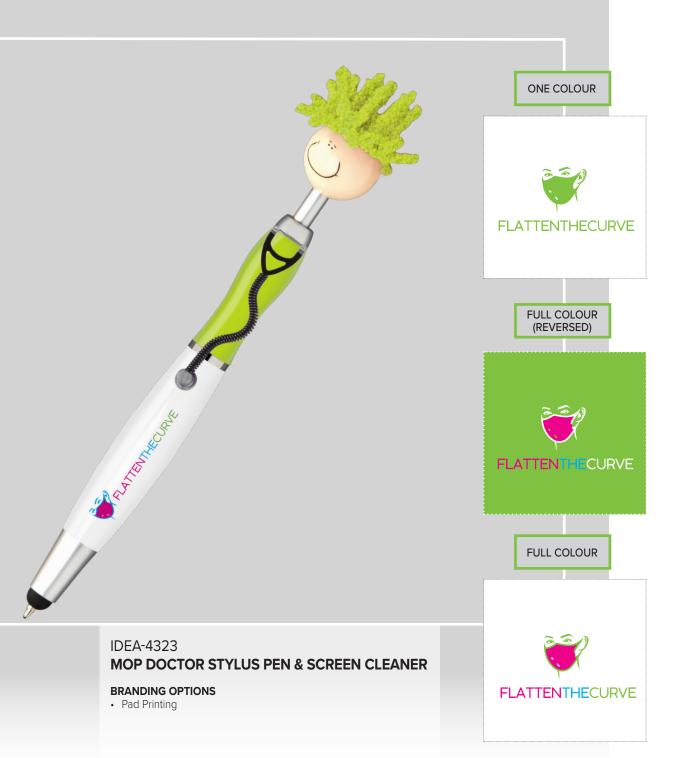

e around you safe by creating awareness and promoting the importance of wearing a mask. Masks can be extremely useful in limiting the spread and risk of contracting COVID-19. Here are some useful tips:

- Wear a mask when going out in public.
- Masks are effective only when used in combination with good hand hygiene: frequent hand washing with soap and alcohol-based sanitisers.
- Disposable masks are intended for single-use only and should not be worn for more than a day. If you wear a single-use mask, dispose of it immediately and wash or sanitise your hands.







# DRAWSTRING BAGS



BAG-3810 CONDOR DRAWSTRING BAG

#### **BRANDING OPTIONS**

- Digital Direct Transfer
- Heat Press
- Screen Print
- Sublimation











# KEYRINGS



BRANDING OPTIONSDigital Dome Sticker





# С Z Ш Z