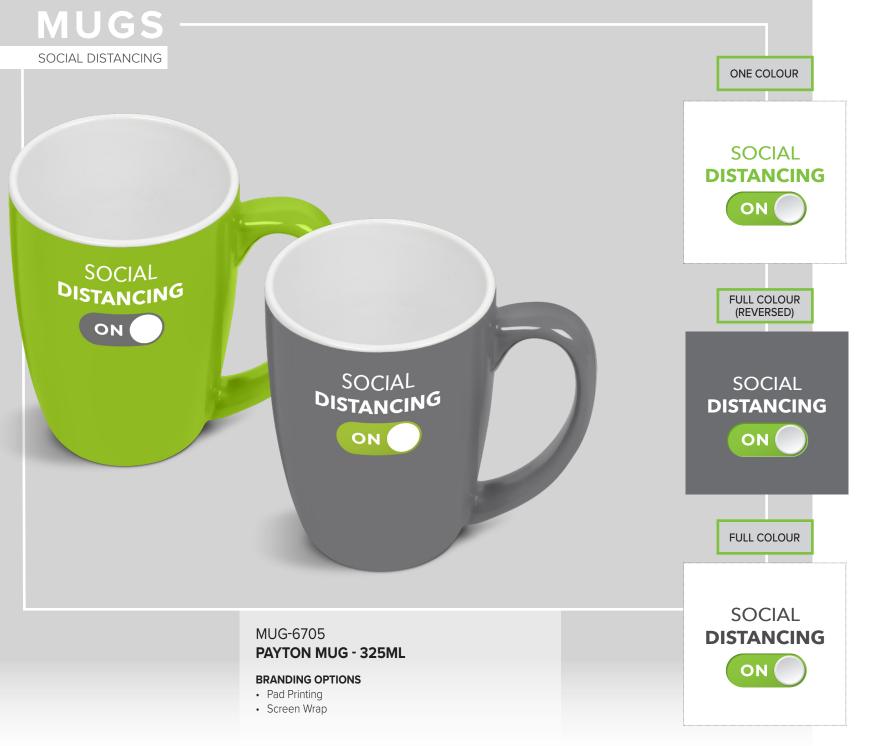

## SOCIAL DISTANCING

Protect the wellbeing of your employees and customers by creating awareness and promoting social distancing in the workplace. COVID-19 can spread through small respiratory droplets produced by the nose or mouth, when speaking, coughing or exhaling. You are at risk of contracting COVID-19 if you inhale these droplets. This is why it is extremely important to keep a safe distance of 2 metres from other people.

# SOCIAL DISTANCING