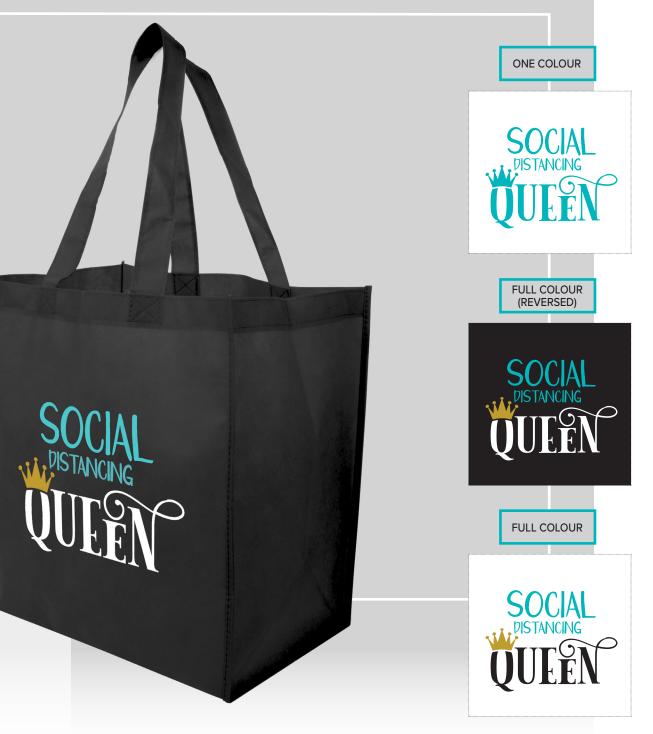

## SOCIAL DISTANCING

Protect the wellbeing of your employees and customers by creating awareness and promoting social distancing in the workplace. COVID-19 can spread through small respiratory droplets produced by the nose or mouth, when speaking, coughing or exhaling. You are at risk of contracting COVID-19 if you inhale these droplets. This is why it is extremely important to keep a safe distance of 2 metres from other people.

# SHOPPERS

IDEA-0159 PROPER SHOPPER