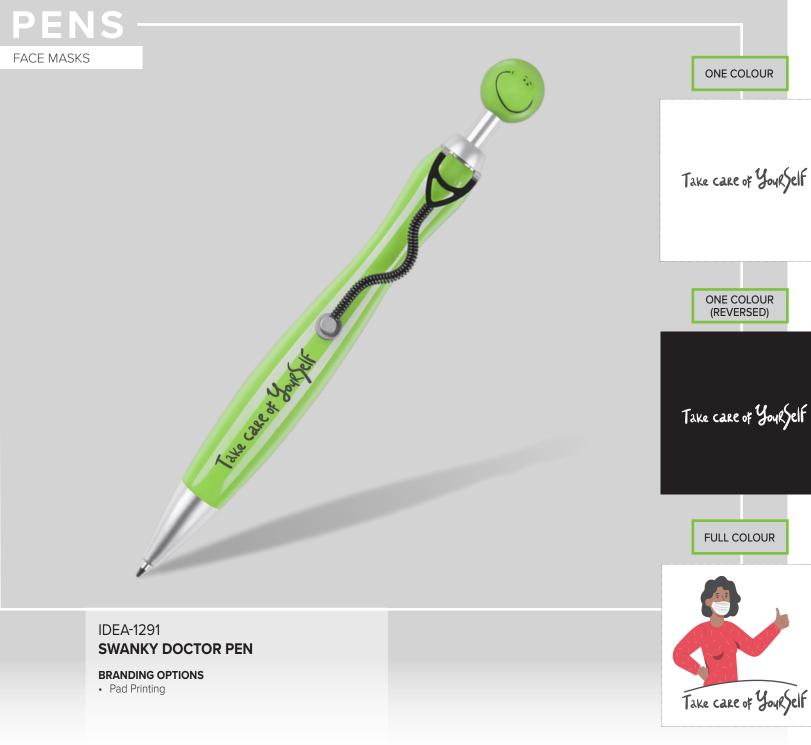

self and those around you safe by creating awareness and promoting the importance of wearing a mask. Masks can be extremely useful in limiting the spread and risk of contracting COVID-19. Here are some useful tips:

- Wear a mask when going out in public.
- Masks are effective only when used in combination with good hand hygiene: frequent hand washing with soap and alcohol-based sanitisers.
- Disposable masks are intended for single-use only and should not be worn for more than a day. If you wear a single-use mask, dispose of it immediately and wash or sanitise your hands.







# DRAWSTRING BAGS



BAG-3810 CONDOR DRAWSTRING BAG

#### **BRANDING OPTIONS**

- Digital Direct Transfer
- Heat Press
- Screen Print
- Sublimation











# KEYRINGS



BRANDING OPTIONSDigital Dome Sticker





# С Z Ш Z