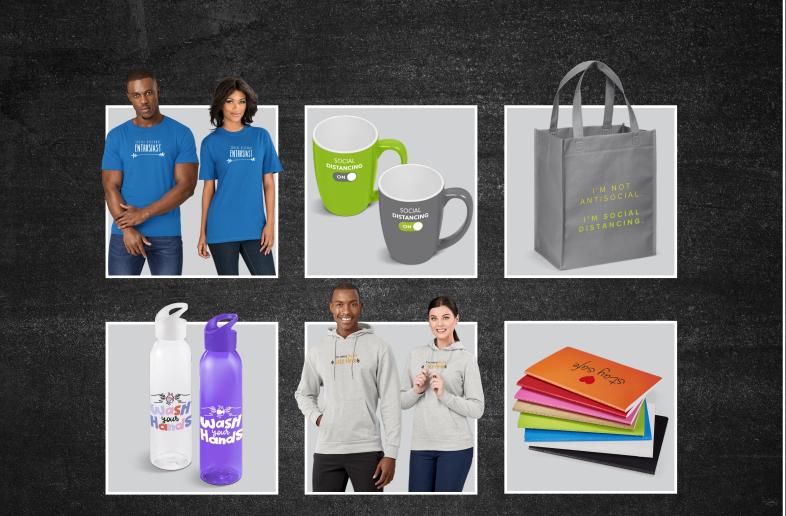

## SOCIAL DISTANCING

Protect the wellbeing of your employees and customers by creating awareness and promoting social distancing in the workplace. COVID-19 can spread through small respiratory droplets produced by the nose or mouth, when speaking, coughing or exhaling. You are at risk of contracting COVID-19 if you inhale these droplets. This is why it is extremely important to keep a safe distance of 2 metres from other people.

# **T-SHIRTS**

ONE COLOUR (REVERSED) SOCIAL DISTANCE

ONE COLOUR

SOCIAL DISTANCE

FULL COLOUR

6 COVID-1

Products shown are far illustrative purposes and some may not be available according to Government Lockdown restrictions.

# SHOPPERS

IDEA-0159 PROPER SHOPPER

# HYGIENE

Your greatest defence against infectious diseases like COVID-19, is practising good hygiene by regularly washing your hands with soap and water or using an alcohol-based hand sanitiser frequently.

# PLASTIC BOTTLES<sup>-</sup>

HYGIENE

- Pad Printing
- Screen Wrap

# STAY HOME

Staying home and staying safe is essential in limiting the spread of COVID-19. Adapting to dramatic change like working from home, avoiding large gatherings and distancing oneself from family, friends and colleagues can be highly disruptive to team morale and performance and we understand that making a 'comeback' in the current economic environment is easier said than done. Whether your team is working from home or performing essential services, keep them motivated and focussed on the task at hand by reminding them that they are an important part of the team.

# HOODIES

ONE COLOUR

ONE COLOUR (REVERSED)

FULL COLOUR

# NOTEBOOKS

STAY HOME

IDEA-1737 **BRAVADO MIDI NOTEBOOK** 

## MASKS

Keep yourself and those around you safe by creating awareness and promoting the importance of wearing a mask. Masks can be extremely useful in limiting the spread and risk of contracting COVID-19. Here are some useful tips: