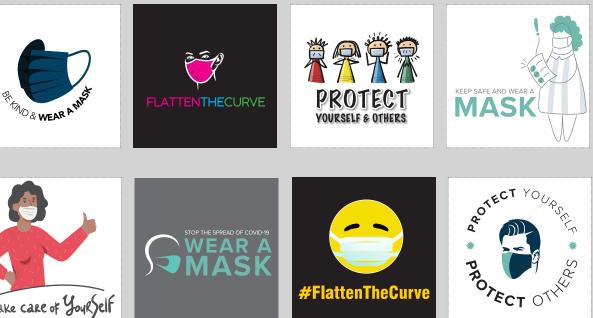

## MASKS

Keep yourself and those around you safe by creating awareness and promoting the importance of wearing a mask. Masks can be extremely useful in limiting the spread and risk of contracting COVID-19. Here are some useful tips:

- Wear a mask when going out in public.
- Masks are effective only when used in combination with good hand hygiene: frequent hand washing with soap and alcohol-based sanitisers.
- Disposable masks are intended for single-use only and should not be worn for more than a day. If you wear a single-use mask, dispose of it immediately and wash or sanitise your hands.