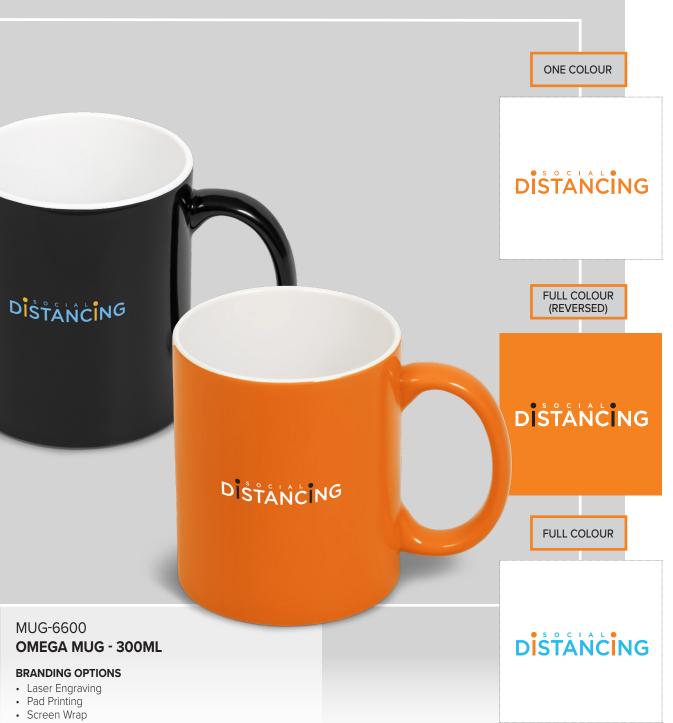

## SOCIAL DISTANCING

Protect the wellbeing of your employees and customers by creating awareness and promoting social distancing in the workplace. COVID-19 can spread through small respiratory droplets produced by the nose or mouth, when speaking, coughing or exhaling. You are at risk of contracting COVID-19 if you inhale these droplets. This is why it is extremely important to keep a safe distance of 2 metres from other people.

# SOCIAL DISTANCING