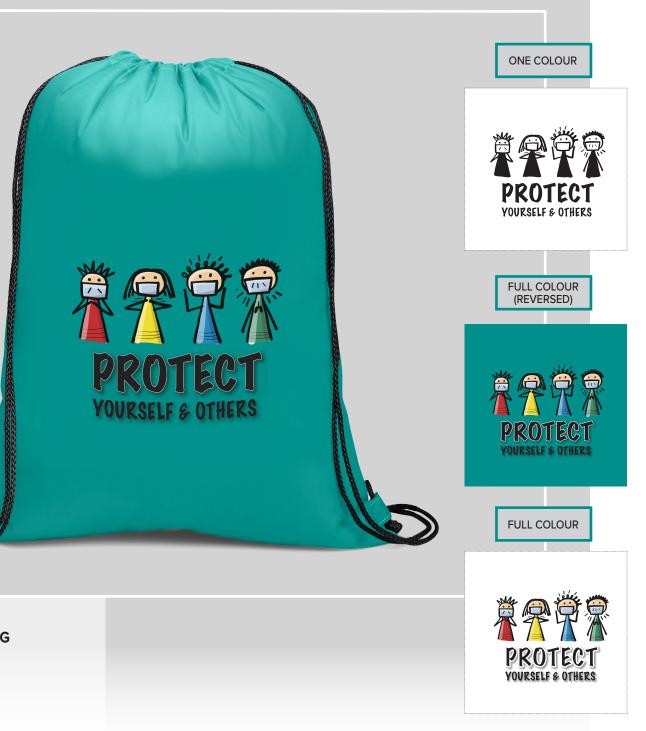

# DRAWSTRING BAGS

BAG-3810 CONDOR DRAWSTRING BAG

#### **BRANDING OPTIONS**

- Digital Direct Transfer
- Heat Press
- Screen Print
- Sublimation