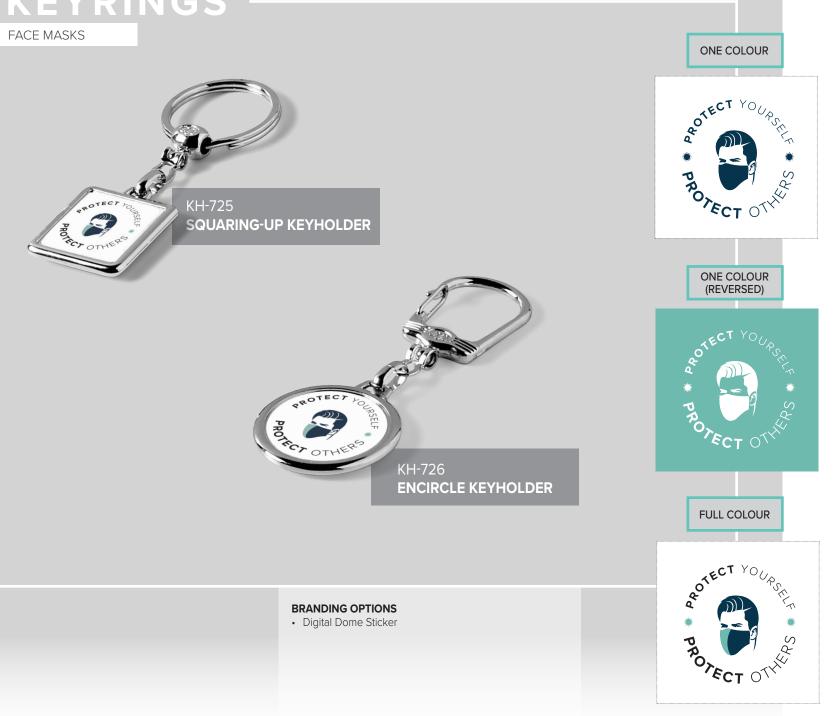

52002

Screen Print



## MASKS

Keep yourself and those around you safe by creating awareness and promoting the importance of wearing a mask. Masks can be extremely useful in limiting the spread and risk of contracting COVID-19. Here are some useful tips:

- Wear a mask when going out in public.
- Masks are effective only when used in combination with good hand hygiene: frequent hand washing with soap and alcohol-based sanitisers.
- Disposable masks are intended for single-use only and should not be worn for more than a day. If you wear a single-use mask, dispose of it immediately and wash or sanitise your hands.







# DRAWSTRING BAGS



BAG-3810 CONDOR DRAWSTRING BAG

#### **BRANDING OPTIONS**

- Digital Direct Transfer
- Heat Press
- Screen Print
- Sublimation











# KEYRINGS



BRANDING OPTIONSDigital Dome Sticker





# С Z Ш Z