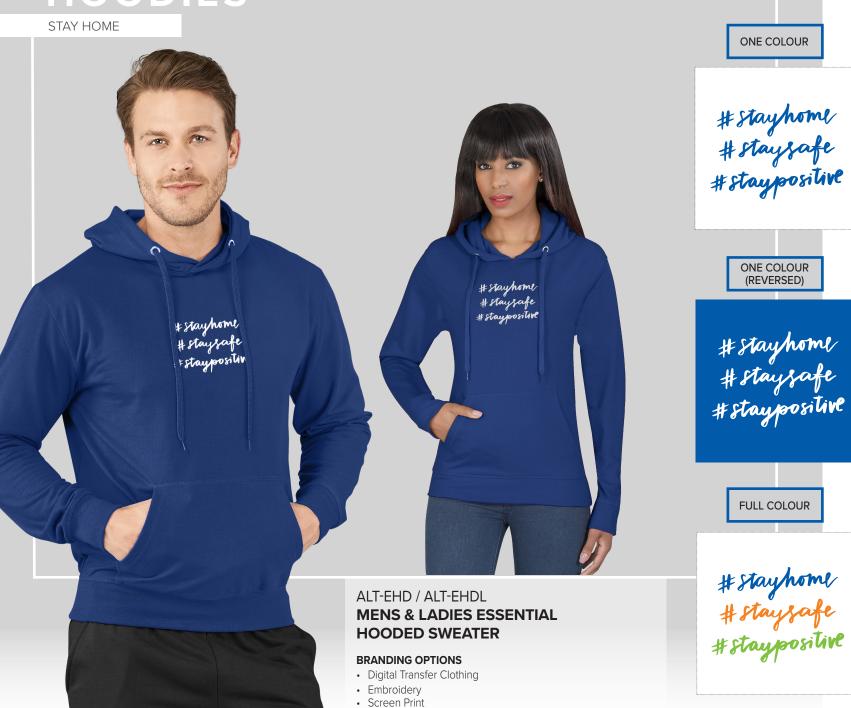

# STAY HOME

Staying home and staying safe is essential in limiting the spread of COVID-19. Adapting to dramatic change like working from home, avoiding large gatherings and distancing oneself from family, friends and colleagues can be highly disruptive to team morale and performance and we understand that making a 'comeback' in the current economic environment is easier said than done. Whether your team is working from home or performing essential services, keep them motivated and focussed on the task at hand by reminding them that they are an important part of the team.

# HOODIES

ONE COLOUR

ONE COLOUR (REVERSED)

FULL COLOUR