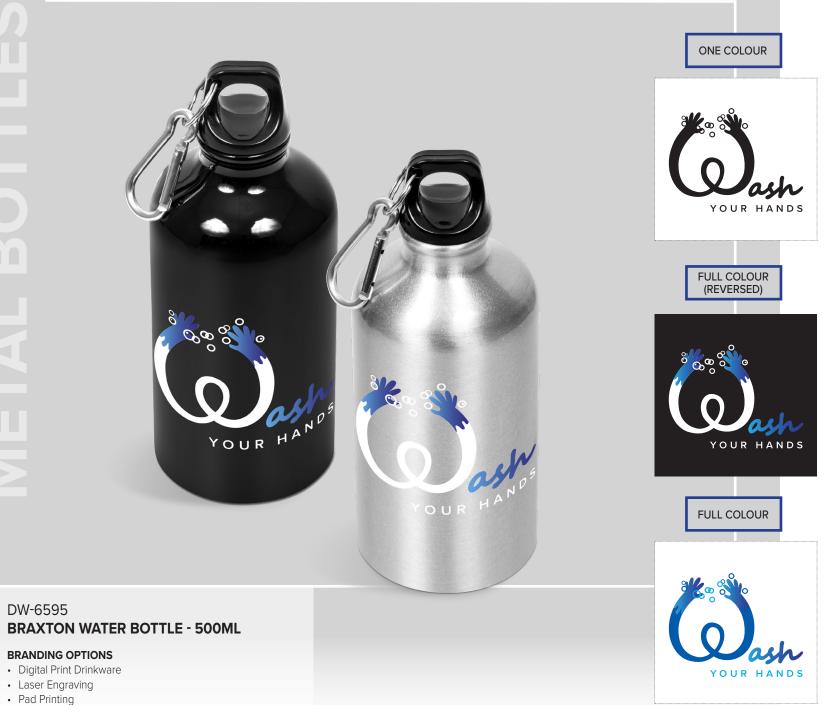

purposes and some may not be available according to Government Lockdown restrictions.



# SHOPPERS



IDEA-0159 PROPER SHOPPER

#### BRANDING OPTIONS

- Digital Direct TransferScreen Print







# HYGIENE

Your greatest defence against infectious diseases like COVID-19, is practising good hygiene by regularly washing your hands with soap and water or using an alcohol-based hand sanitiser frequently.







# HYGIENE





# SANITISERS

HYGIENE



ONE COLOUR FULL COLOUR (REVERSED) FULL COLOUR 

HWB-9951

• Vinyl sticker

HWB-9949

**BRANDING OPTIONS** 

Vinyl sticker



# PLASTIC BOTTLES<sup>-</sup>

HYGIENE



- Pad Printing
- Screen Wrap



# IDEA-54010 **FRESCO DRINKBOTTLE - 650ML BRANDING OPTIONS**

- Digital Print Drinkware
- Pad Printing
- Screen Wrap



# METAL BOTTLES

HYGIENE





DW-6595

- Screen Wrap

# TUMBLERS

HYGIENE











IDEA-3530 VIENNA MUG - 300ML

#### **BRANDING OPTIONS**

- Laser Engraving
- Pad Printing

### IDEA-54017

MANHATTEN DOUBLE WALL TUMBLER - 300ML

#### **BRANDING OPTIONS**

- Digital Print Drinkware
- Pad Printing
- Screen Wrap



# STAY HOME

Staying home and staying safe is essential in limiting the spread of COVID-19. Adapting to dramatic change like working from home, avoiding large gatherings and distancing oneself from family, friends and colleagues can be highly disruptive to team morale and performance and we understand that making a 'comeback' in the current economic environment is easier said than done. Whether your team is working from home or performing essential services, keep them motivated and focussed on the task at h