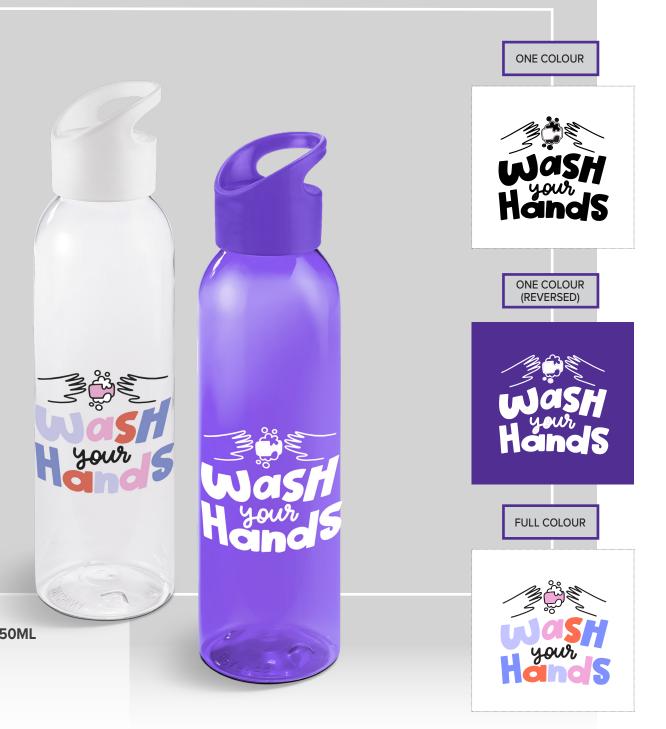

# HYGIENE

Your greatest defence against infectious diseases like COVID-19, is practising good hygiene by regularly washing your hands with soap and water or using an alcohol-based hand sanitiser frequently.

# PLASTIC BOTTLES<sup>-</sup>

HYGIENE

- Pad Printing
- Screen Wrap