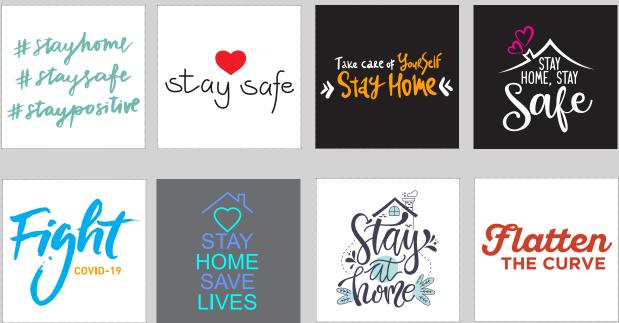

# STAY HOME

Staying home and staying safe is essential in limiting the spread of COVID-19. Adapting to dramatic change like working from home, avoiding large gatherings and distancing oneself from family, friends and colleagues can be highly disruptive to team morale and performance and we understand that making a 'comeback' in the current economic environment is easier said than done. Whether your team is working from home or performing essential services, keep them motivated and focussed on the task at hand by reminding them that they are an important part of the team.