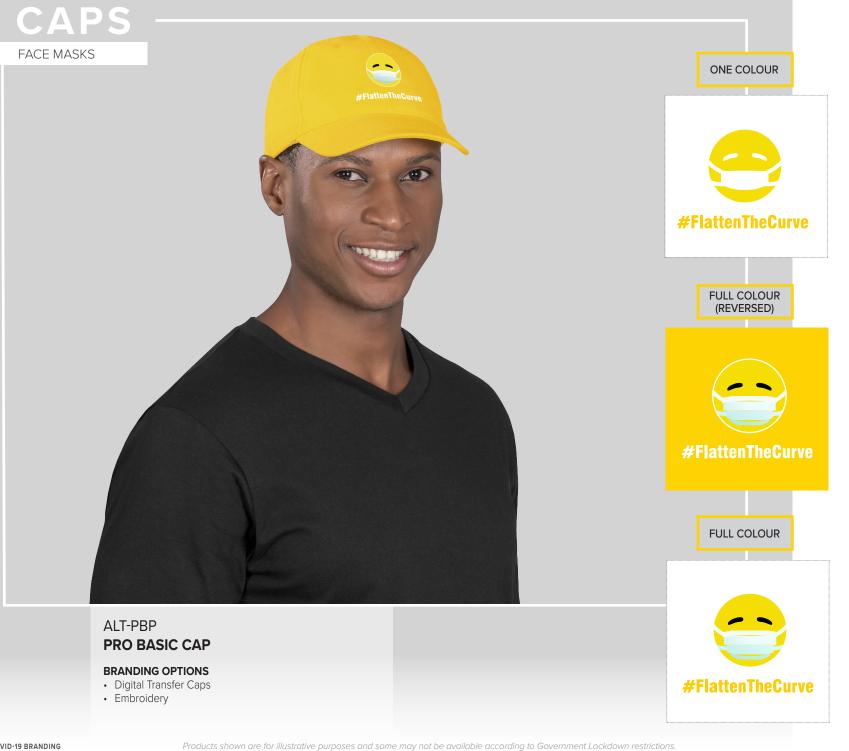

## MASKS

Keep yourself and those around you safe by creating awareness and promoting the importance of wearing a mask. Masks can be extremely useful in limiting the spread and risk of contracting COVID-19. Here are some useful tips:

- Wear a mask when going out in public.
- Masks are effective only when used in combination with good hand hygiene: frequent hand washing with soap and alcohol-based sanitisers.
- Disposable masks are intended for single-use only and should not be worn for more than a day. If you wear a single-use mask, dispose of it immediately and wash or sanitise your hands.