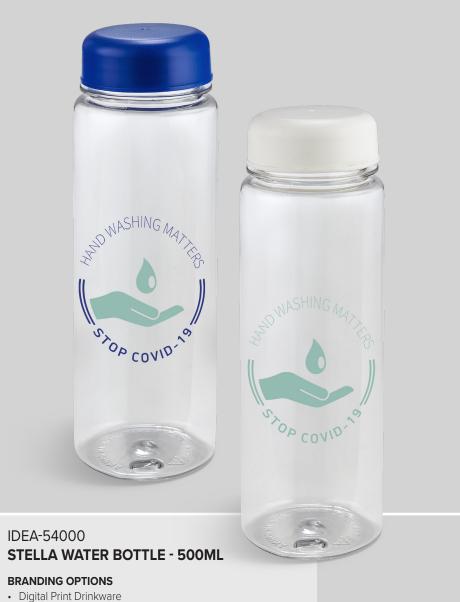

# HYGIENE

Your greatest defence against infectious diseases like COVID-19, is practising good hygiene by regularly washing your hands with soap and water or using an alcohol-based hand sanitiser frequently.

# PLASTIC BOTTLES<sup>-</sup>

HYGIENE

- Pad Printing
- Screen Wrap