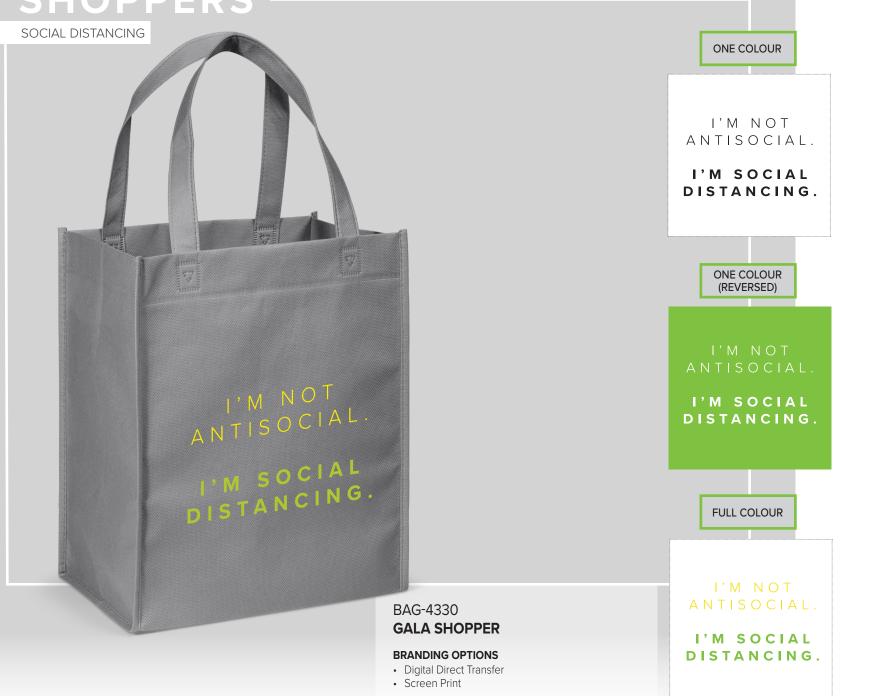

## SOCIAL DISTANCING

Protect the wellbeing of your employees and customers by creating awareness and promoting social distancing in the workplace. COVID-19 can spread through small respiratory droplets produced by the nose or mouth, when speaking, coughing or exhaling. You are at risk of contracting COVID-19 if you inhale these droplets. This is why it is extremely important to keep a safe distance of 2 metres from other people.

# SHOPPERS

IDEA-0159 PROPER SHOPPER

#### BRANDING OPTIONS

- Digital Direct TransferScreen Print