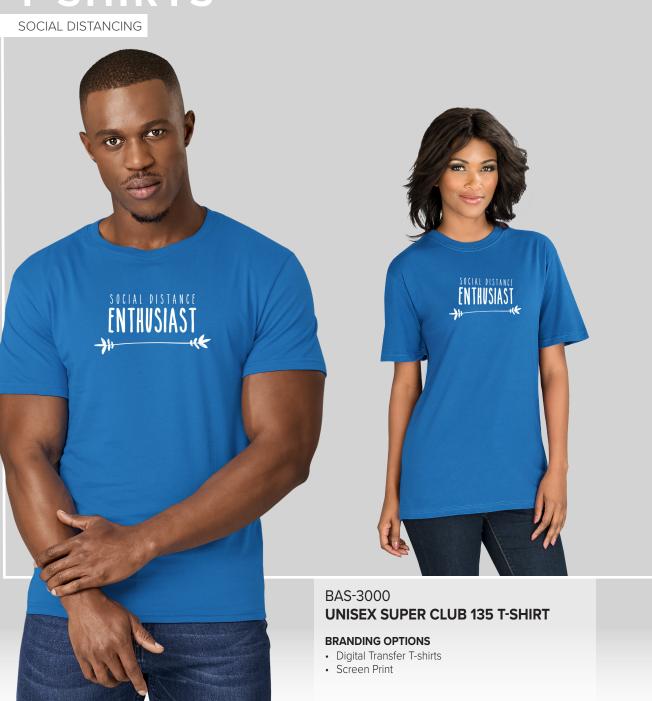

## SOCIAL DISTANCING

Protect the wellbeing of your employees and customers by creating awareness and promoting social distancing in the workplace. COVID-19 can spread through small respiratory droplets produced by the nose or mouth, when speaking, coughing or exhaling. You are at risk of contracting COVID-19 if you inhale these droplets. This is why it is extremely important to keep a safe distance of 2 metres from other people.

# **T-SHIRTS**

ONE COLOUR (REVERSED) SOCIAL DISTANCE

ONE COLOUR

SOCIAL DISTANCE

FULL COLOUR

6 COVID-1

Products shown are far illustrative purposes and some may not be available according to Government Lockdown restrictions.