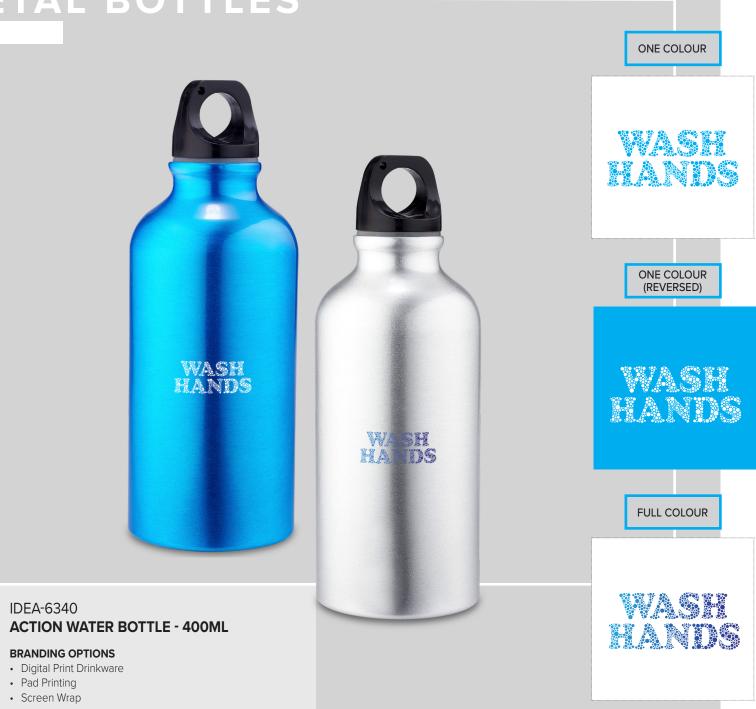

# HYGIENE

Your greatest defence against infectious diseases like COVID-19, is practising good hygiene by regularly washing your hands with soap and water or using an alcohol-based hand sanitiser frequently.

# PLASTIC BOTTLES<sup>-</sup>

HYGIENE

- Pad Printing
- Screen Wrap