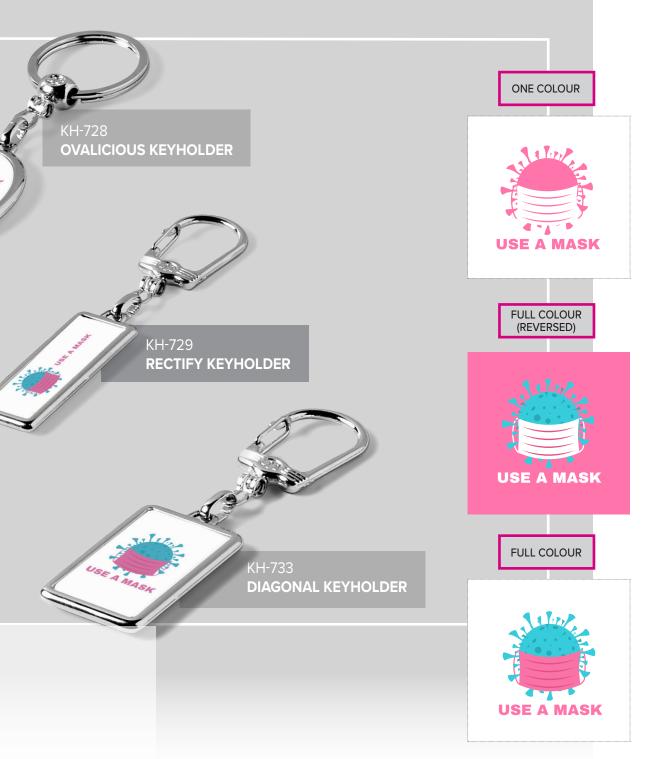

urself and those around you safe by creating awareness and promoting the importance of wearing a mask. Masks can be extremely useful in limiting the spread and risk of contracting COVID-19. Here are some useful tips:

- Wear a mask when going out in public.
- Masks are effective only when used in combination with good hand hygiene: frequent hand washing with soap and alcohol-based sanitisers.
- Disposable masks are intended for single-use only and should not be worn for more than a day. If you wear a single-use mask, dispose of it immediately and wash or sanitise your hands.







# DRAWSTRING BAGS



BAG-3810 CONDOR DRAWSTRING BAG

#### **BRANDING OPTIONS**

- Digital Direct Transfer
- Heat Press
- Screen Print
- Sublimation











# KEYRINGS



BRANDING OPTIONSDigital Dome Sticker





# С Z Ш Z