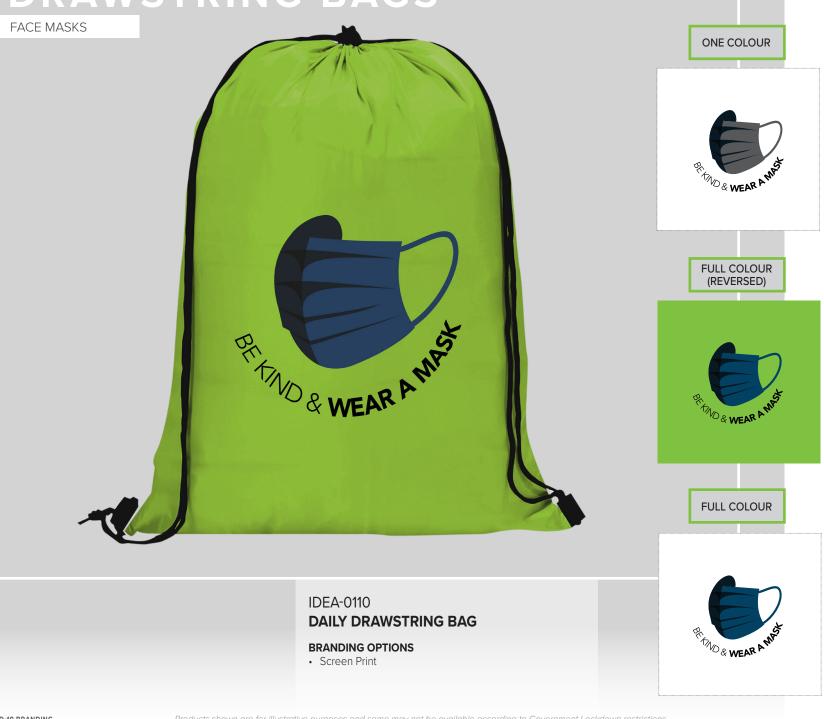

# DRAWSTRING BAGS

BAG-3810 CONDOR DRAWSTRING BAG

#### **BRANDING OPTIONS**

- Digital Direct Transfer
- Heat Press
- Screen Print
- Sublimation