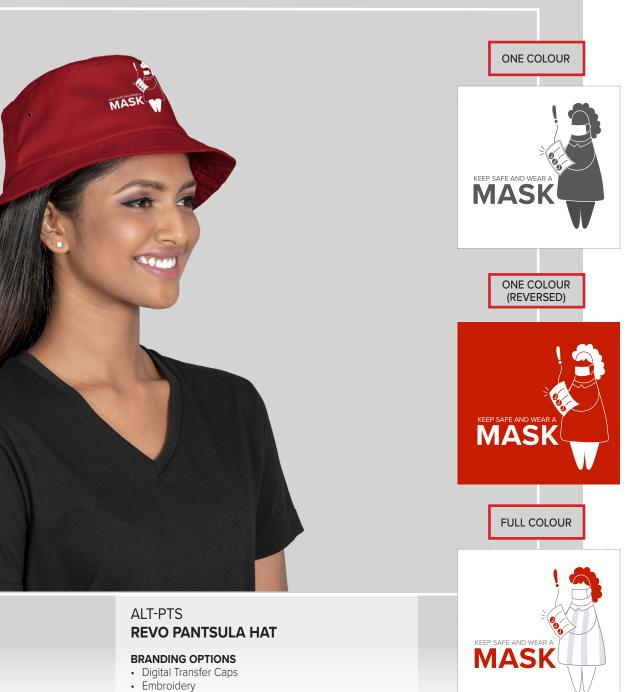

## MASKS

Keep yourself and those around you safe by creating awareness and promoting the importance of wearing a mask. Masks can be extremely useful in limiting the spread and risk of contracting COVID-19. Here are some useful tips:

- Wear a mask when going out in public.
- Masks are effective only when used in combination with good hand hygiene: frequent hand washing with soap and alcohol-based sanitisers.
- Disposable masks are intended for single-use only and should not be worn for more than a day. If you wear a single-use mask, dispose of it immediately and wash or sanitise your hands.