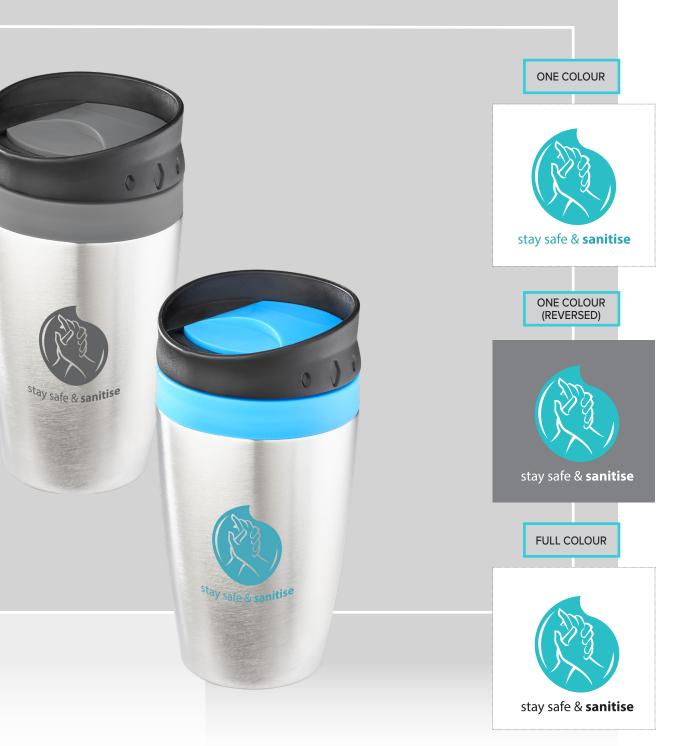

# HYGIENE

Your greatest defence against infectious diseases like COVID-19, is practising good hygiene by regularly washing your hands with soap and water or using an alcohol-based hand sanitiser frequently.

# HYGIENE

# TUMBLERS

HYGIENE

IDEA-3530 VIENNA MUG - 300ML

#### **BRANDING OPTIONS**

- Laser Engraving
- Pad Printing

### IDEA-54017

MANHATTEN DOUBLE WALL TUMBLER - 300ML

#### **BRANDING OPTIONS**

- Digital Print Drinkware
- Pad Printing
- Screen Wrap