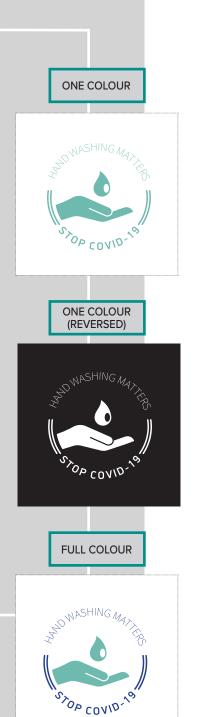

# HYGIENE

Your greatest defence against infectious diseases like COVID-19, is practising good hygiene by regularly washing your hands with soap and water or using an alcohol-based hand sanitiser frequently.

# PLASTIC BOTTLES<sup>-</sup>

HYGIENE

- Pad Printing
- Screen Wrap