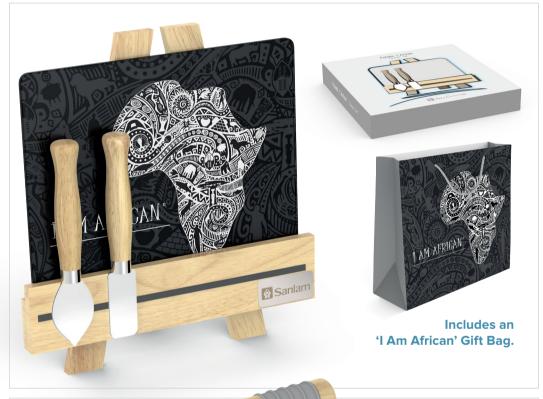

### PALETTE L'ARTISTE CHEESE SET

easel: 28.2 (1) x 26 (w) • rubber wood serving board: 24 (1) x 18 (w) x 0.5 (h)

**paintbrush knife:** 18 (1) x 2.6 (w) x 2.4 (h)

• rubber wood & stainless steel **palette knife:** 18 (1) x 3.4 (w) x 2.4 (h) • rubber wood & stainless steel

• presentation box: 29 (1) x 27 (w) x 4 (h)

### PRICE INCLUDES\*

METAL PLAQUE

When ordering your Palette L'Artiste Cheese Set with an 'I Am African' Serving Board, indicate the code of the Cheese Set (AC-2135) as well as the code for the Serving Board (AC-2190)