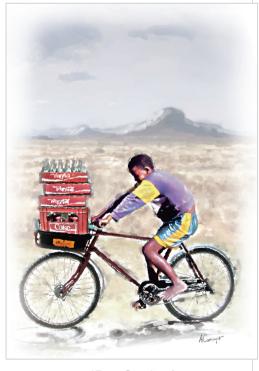

helped shape our country and made us who we are today... Proudly South African. There are 45 symbols and 10 tribal patterns embedded in this flag, can you find them?

## circle BACK OF TUMBLER IS BLANK FOR BRANDING PURPOSES AM SOUTH AFRICAN Consider presenting your tumbler in a matching 'I Am South African' Gift Bag (AC-2176).

I AM SOUTH AFRICAN°





'Chopping Block' Biltong Slicer

in an 'I Am South African' Gift Bag



(AC-2176).







This notebook features custom illustrations by proudly South African designer Andy Cartwright.







'I am Culture'

'I am Nature'

'I am Sport'







'I am the Constitution'

'I am the Arts'

'I am a Landmark'





This notebook features custom illustrations by proudly South African designer Andy Cartwright.







'School Run'

'Angel'

'Home'







'The Potter'

'Tomorrows hero'

'Re-Cyclist'