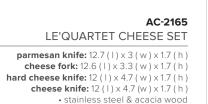

### **AFRIQUE**

| AFRIQUE A5 NOTEBOOK | 26 - | - 27 |
|---------------------|------|------|
| AFRIQUE BALL PEN    |      | 27   |

2

presentation box: 20.7 (1) x 16.3 (w) x 3.1 (h)

3 X UTENSILS

AC-2145

DOUBLE SPREAD CHEESE & PÂTÉ SET

4

**pâté knife:** 21(1) x 3 (w) x 3 (h)

Consider presenting your

Le'Quartet Cheese Set & **Double Spread Cheese & Pâté Set** 

in an Andy Cartwright Midi Gift Bag.

AC-2178

ANDY CARTWRIGHT MIDI GIFT BAG

• 30.9 (w) x 12.5 (d) x 28 (h)