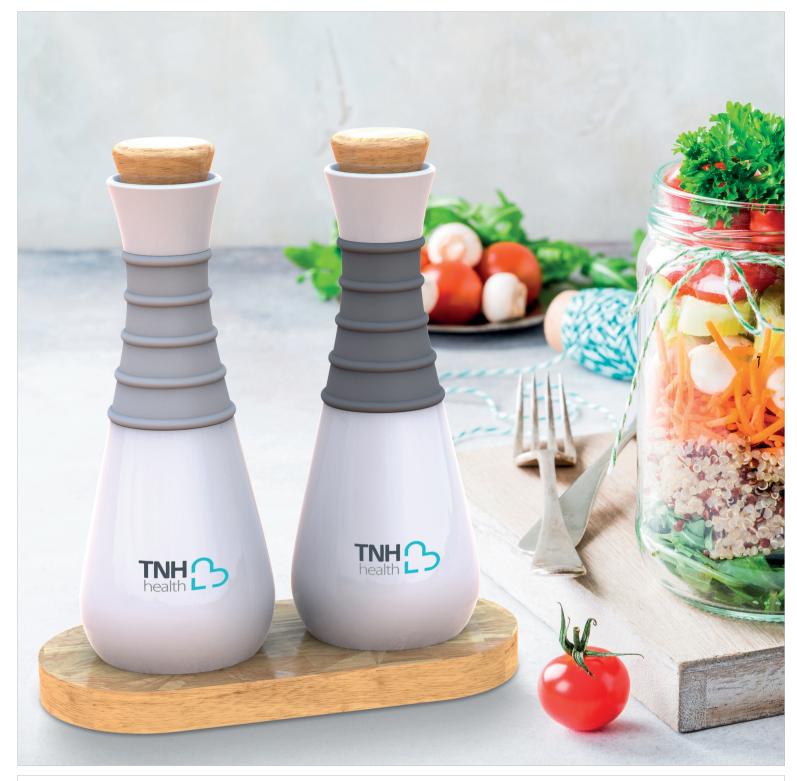

### AC-2100

SMARTLY DRESSED OIL & VINEGAR SET

**bottles:** 15.2 (h) x 6 (dia) • porcelain, rubber wood & silicone **base:** 24 (l) x 7 (w) x 1.5 (h) • rubber wood

• presentation box: 14.6 (I) x 7.6 (w) x 19 (h)