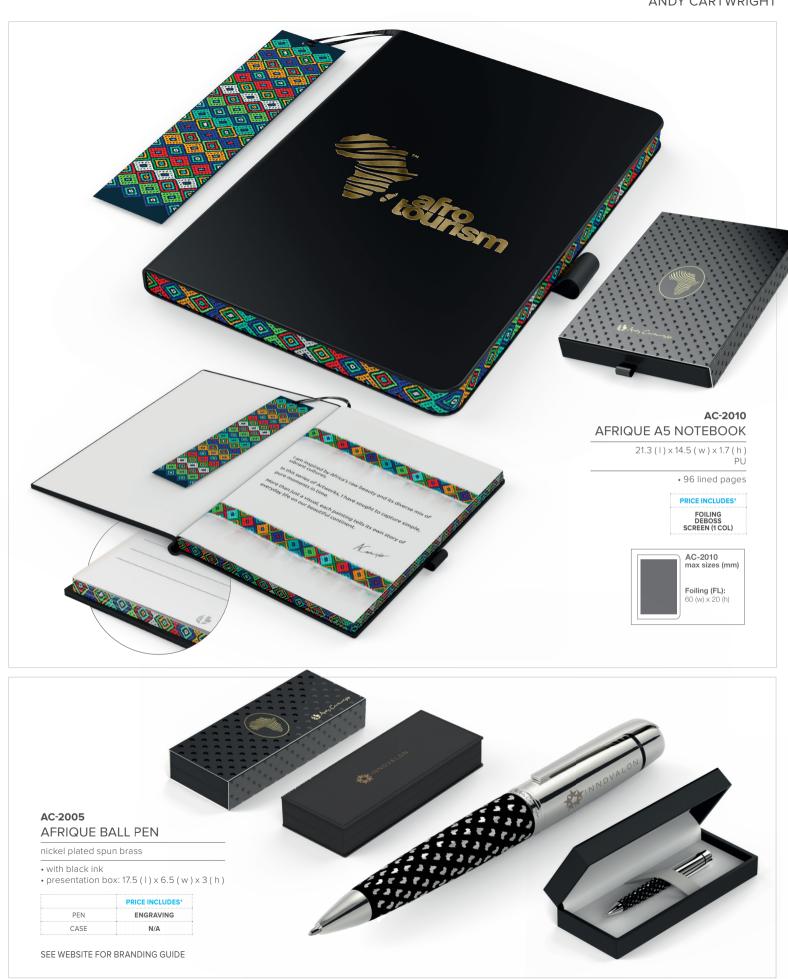

### **AFRIQUE**

| AFRIQUE A5 NOTEBOOK | 26 - | - 27 |
|---------------------|------|------|
| AFRIQUE BALL PEN    |      | 27   |

2

presentation box: 20.7 (1) x 16.3 (w) x 3.1 (h)

3 X UTENSILS

AC-2145

DOUBLE SPREAD CHEESE & PÂTÉ SET