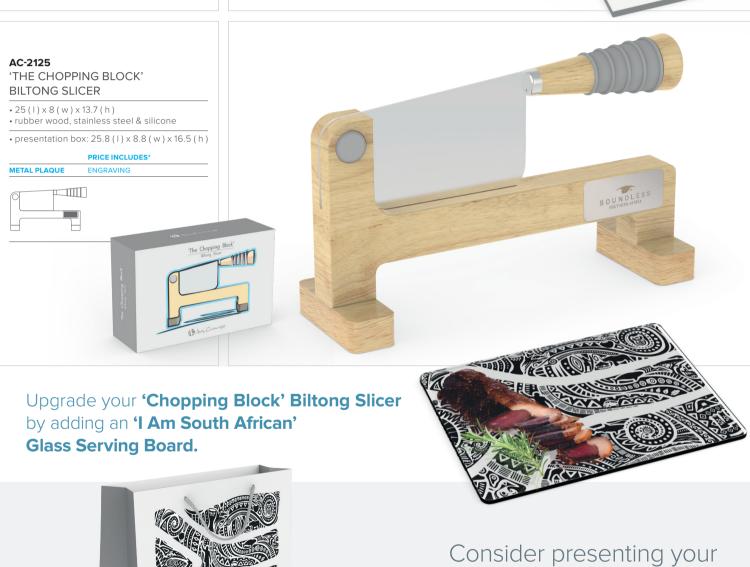

### 'THE CHOPPING BLOCK' **BILTONG SLICER**

- 28 (I) x 8 (w) x 13.7 (h)
- rubber wood, stainless steel & silicone
- presentation box: 25.8 (I) x 8.8 (w) x 16.5 (h)

METAL PLAQUE

Consider presenting your 'Chopping Block' Biltong Slicer in a Noovii Gift Bag, see page 475.

Upgrade your 'Chopping Block' Biltong Slicer by adding one of the glass serving boards pictured on the opposite page.

NOOVII BY ANDY CARTWRIGHT

Consider presenting your **Miss Smarty Pants Serving Set** in a Noovii Maxi Gift Bag( AC-2170 ).

### 'THE CHOPPING BLOCK' **BILTONG SLICER**

- 28 (I) x 8 (w) x 13.7 (h)
- rubber wood, stainless steel & silicone
- presentation box: 25.8 (I) x 8.8 (w) x 16.5 (h)

Upgrade your 'Chopping Block' Biltong Slicer by adding an 'I Am African' Glass Serving Board.