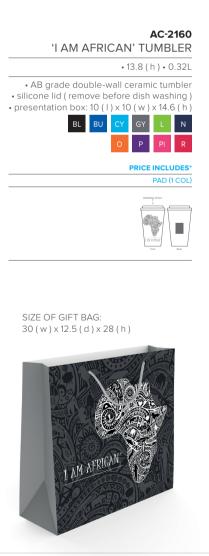

### noovii® AC-2155 MR & MRS SMARTY PANTS TUMBLER • 13.8 (h) • 0.32L • AB grade double-wall ceramic tumbler presentation box: 10 (1) x 10 (w) x 14.6 (h) Consider presenting your tumbler in a Noovii Gift Bag, see page 475