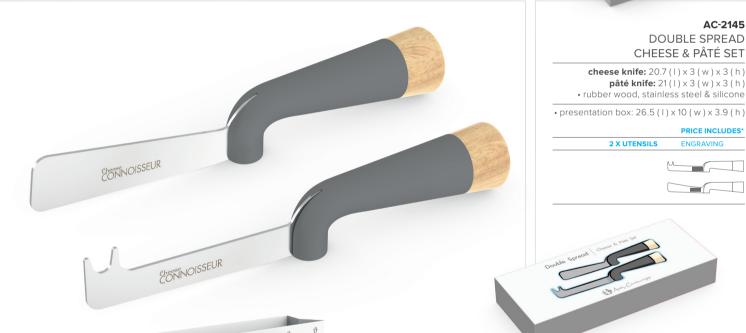

### **AFRIQUE**

| AFRIQUE A5 NOTEBOOK | 26 - | - 27 |
|---------------------|------|------|
| AFRIQUE BALL PEN    |      | 27   |

2

presentation box: 20.7 (1) x 16.3 (w) x 3.1 (h)

3 X UTENSILS

AC-2145

DOUBLE SPREAD CHEESE & PÂTÉ SET

4

**pâté knife:** 21(1) x 3 (w) x 3 (h)

Consider presenting your

Le'Quartet Cheese Set & **Double Spread Cheese & Pâté Set** 

in an Andy Cartwright Midi Gift Bag.

AC-2178

ANDY CARTWRIGHT MIDI GIFT BAG

• 30.9 (w) x 12.5 (d) x 28 (h)