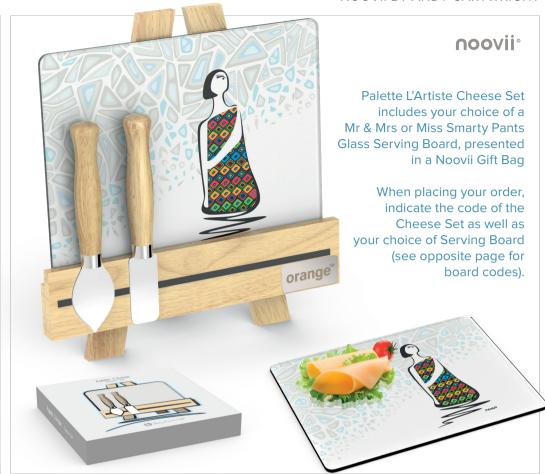

### PALETTE L'ARTISTE CHEESE SET

easel: 28.2 (1) x 26 (w) • rubber wood serving board: 24 (1) x 18 (w) x 0.5 (h)

**paintbrush knife:** 18 (1) x 2.6 (w) x 2.4 (h)

• rubber wood & stainless steel **palette knife:** 18 (1) x 3.4 (w) x 2.4 (h) • rubber wood & stainless steel

• presentation box: 29 (1) x 27 (w) x 4 (h)

### PRICE INCLUDES\*

METAL PLAQUE

When ordering your Palette L'Artiste Cheese Set with an 'I Am African' Serving Board, indicate the code of the Cheese Set (AC-2135) as well as the code for the Serving Board (AC-2190)