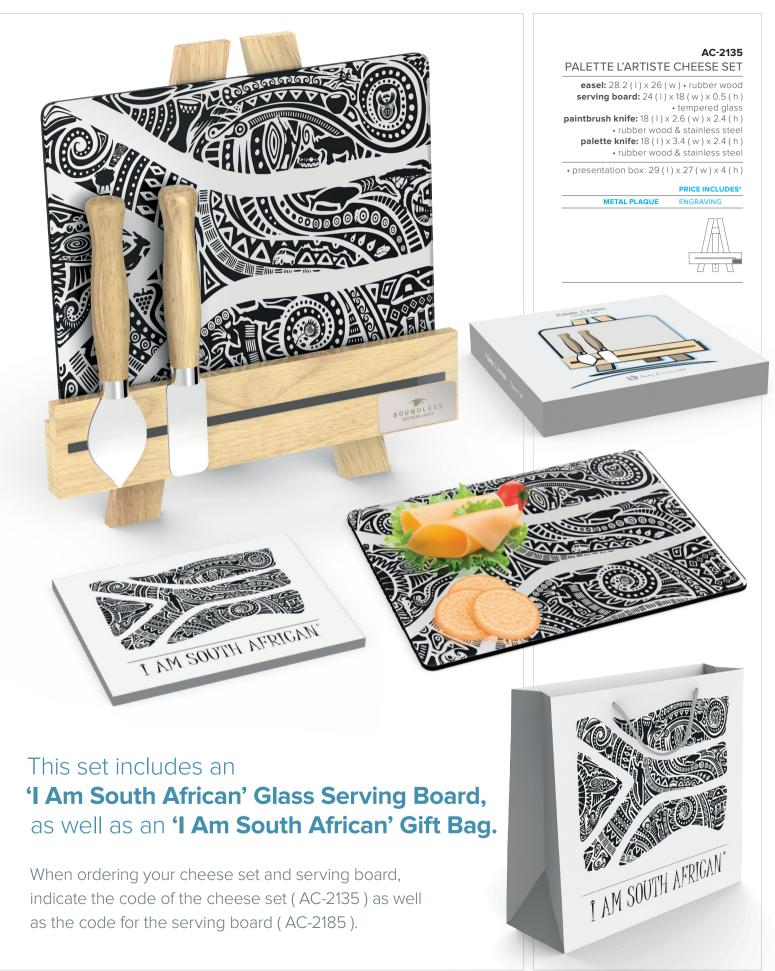

### AC-2135

### PALETTE L'ARTISTE CHEESE SET

easel: 28.2 (1) x 26 (w) • rubber wood serving board: 24 (1) x 18 (w) x 0.5 (h)

**paintbrush knife:** 18 (1) x 2.6 (w) x 2.4 (h)

• rubber wood & stainless steel **palette knife:** 18 (1) x 3.4 (w) x 2.4 (h) • rubber wood & stainless steel

• presentation box: 29 (1) x 27 (w) x 4 (h)