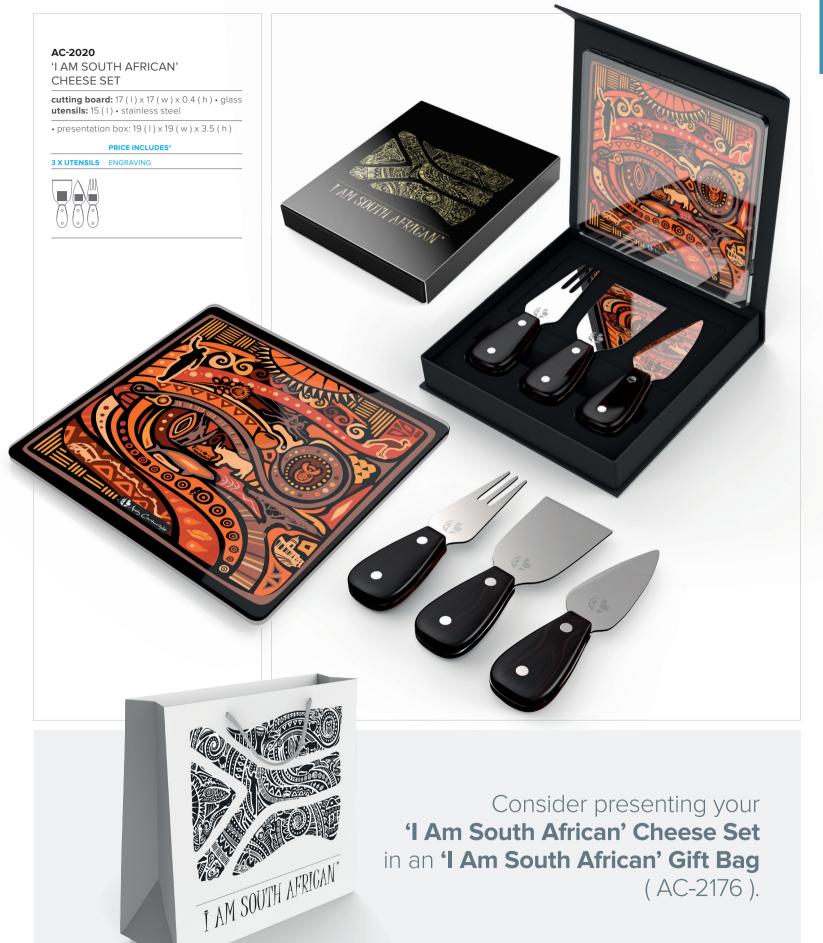

Upgrade your 'Chopping Block' Biltong Slicer by adding one of the glass serving boards pictured on the opposite page.

NOOVII BY ANDY CARTWRIGHT

Consider presenting your **Miss Smarty Pants Serving Set** in a Noovii Maxi Gift Bag( AC-2170 ).

See page 475 for product details.