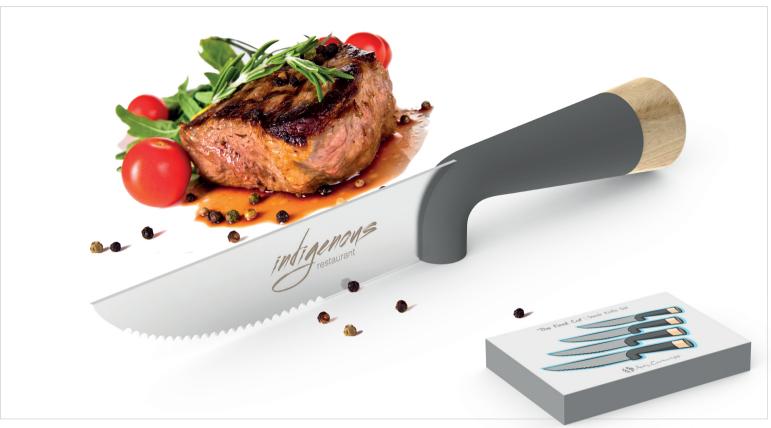

### AC-2140

'THE FINAL CUT' STEAK KNIFE SET

set of 4 steak knives: 23.5 (1) x 3 (w) x 3 (h)

• rubber wood, stainless steel & silicone

• presentation box: 26.5 (1) x 18.5 ( w ) x 3.9 ( h )

PRICE INCLUD

IIVES ENGRAVING