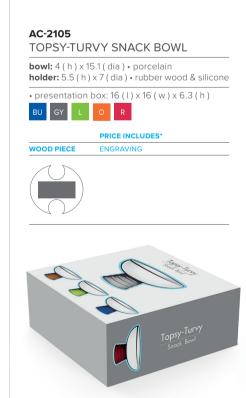

### AC-2178

ANDY CARTWRIGHT MIDI GIFT BAG

• 30.9 ( w ) x 12.5 ( d ) x 28 ( h )

Continuing their signature style, Andy Cartwright has created another masterpiece for your home or office. The Topsy-Turvy range is an entertainer's delight with a playful innovation that makes