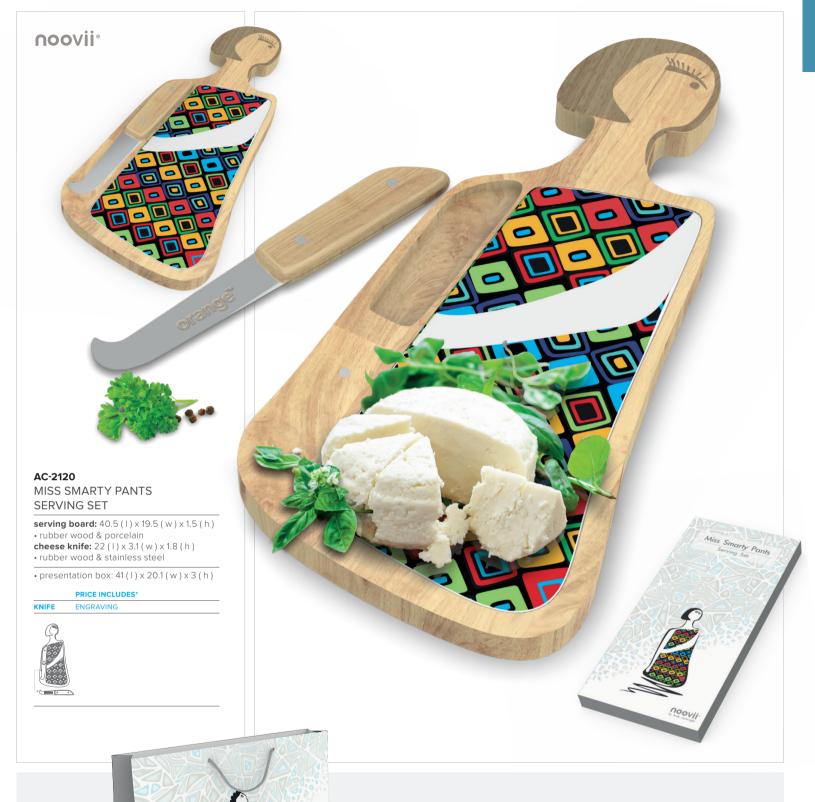

Upgrade your 'Chopping Block' Biltong Slicer by adding one of the glass serving boards pictured on the opposite page.

NOOVII BY ANDY CARTWRIGHT

Consider presenting your **Miss Smarty Pants Serving Set** in a Noovii Maxi Gift Bag( AC-2170 ).

See page 475 for product details.