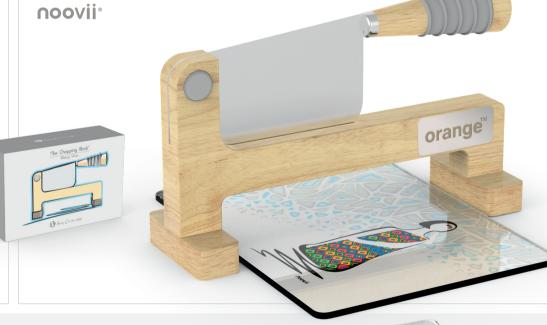

### 'THE CHOPPING BLOCK' **BILTONG SLICER**

- 28 (I) x 8 (w) x 13.7 (h)
- rubber wood, stainless steel & silicone
- presentation box: 25.8 (I) x 8.8 (w) x 16.5 (h)

METAL PLAQUE

Consider presenting your 'Chopping Block' Biltong Slicer in a Noovii Gift Bag, see page 475.

Upgrade your 'Chopping Block' Biltong Slicer by adding one of the glass serving boards pictured on the opposite page.

NOOVII BY ANDY CARTWRIGHT

Consider presenting your **Miss Smarty Pants Serving Set** in a Noovii Maxi Gift Bag( AC-2170 ).