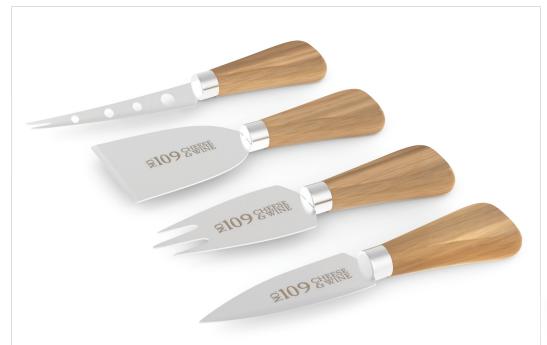

### **AFRIQUE**

| AFRIQUE A5 NOTEBOOK | 26 - | - 27 |
|---------------------|------|------|
| AFRIQUE BALL PEN    |      | 27   |

2

presentation box: 20.7 (1) x 16.3 (w) x 3.1 (h)

3 X UTENSILS

AC-2145

DOUBLE SPREAD CHEESE & PÂTÉ SET

4

**pâté knife:** 21(1) x 3 (w) x 3 (h)

Consider presenting your

Le'Quartet Cheese Set & **Double Spread Cheese & Pâté Set** 

in an Andy Cartwright Midi Gift Bag.

AC-2178

ANDY CARTWRIGHT MIDI GIFT BAG

• 30.9 (w) x 12.5 (d) x 28 (h)