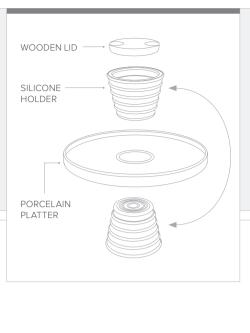

### AC-2178

ANDY CARTWRIGHT MIDI GIFT BAG

• 30.9 ( w ) x 12.5 ( d ) x 28 ( h )

Continuing their signature style, Andy Cartwright has created another masterpiece for your home or office. The Topsy-Turvy range is an entertainer's delight with a playful innovation that makes