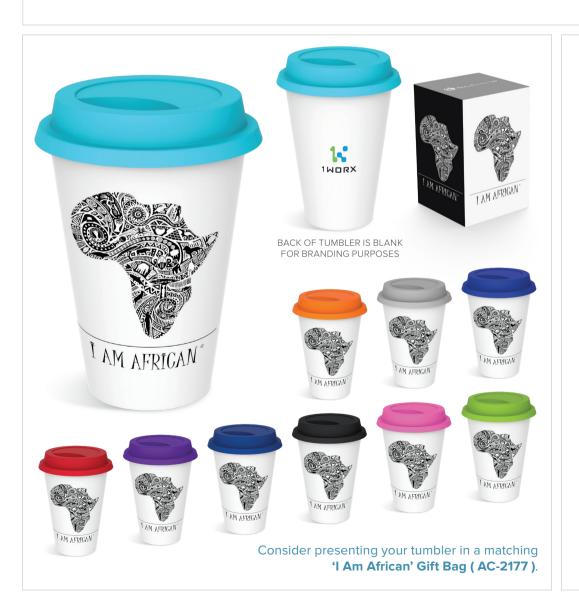

### AC-2190

- 'I AM AFRICAN' GLASS SERVING BOARD
- 24 (I) x 18 (w) x 0.5 (h)
- tempered glass
- presentation box: 24.5 (1) x 18.5 (w) x 1 (h)

BRANDING NOT OFFERED ON THIS PRODUCT

Consider presenting your serving board in a matching 'I Am African' Gift Bag (AC-2177).