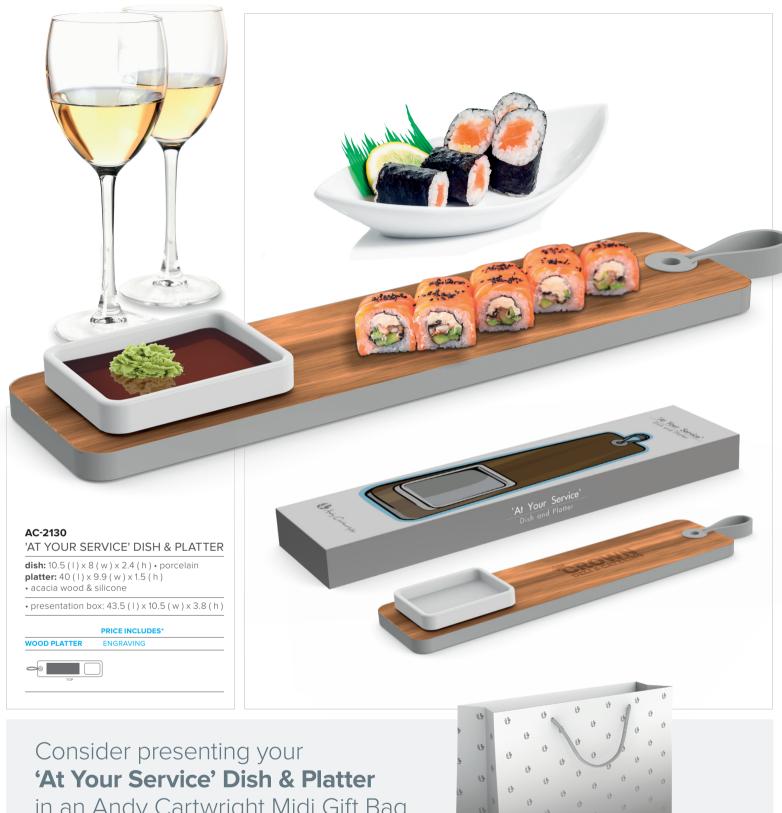

--|---------|
| _ | 'I AM SOUTH AFRICAN' GLASS SERVING BOARD | 21      |
|   | 'THE CHOPPING BLOCK' BILTONG SLICER      | 21      |
|   | PALETTE L'ARTISTE CHEESE SET             | 22      |
|   | 'I AM SOUTH AFRICAN' CHEESE SET          | 23      |
|   | "I AM SOUTH AFRICAN" A5 NOTEBOOK         | 24 - 25 |

### **AFRIQUE**

| AFRIQUE A5 NOTEBOOK | 26 - | - 27 |
|---------------------|------|------|
| AFRIQUE BALL PEN    |      | 27   |

2





presentation box: 20.7 (1) x 16.3 (w) x 3.1 (h)

3 X UTENSILS



AC-2145

DOUBLE SPREAD CHEESE & PÂTÉ SET

4

**pâté knife:** 21(1) x 3 (w) x 3 (h)





Consider presenting your

Le'Quartet Cheese Set & **Double Spread Cheese & Pâté Set** 

in an Andy Cartwright Midi Gift Bag.

AC-2178

ANDY CARTWRIGHT MIDI GIFT BAG

• 30.9 (w) x 12.5 (d) x 28 (h)



in an Andy Cartwright Midi Gift Bag.

ANDY CARTWRIGHT MIDI GIFT BAG

• 30.9 (w) x 12.5 (d) x 28 (h)



### AC-2100

SMARTLY DRESSED OIL & VINEGAR SET

**bottles:** 15.2 (h) x 6 (dia) • porcelain, rubber wood & silicone **base:** 24 (l) x 7 (w) x 1.5 (h) • rubber wood

• presentation box: 14.6 (I) x 7.6 (w) x 19 (h)







### AC-2140

'THE FINAL CUT' STEAK KNIFE SET

set of 4 steak knives: 23.5 (1) x 3 (w) x 3 (h)

• rubber wood, stainless steel & silicone

• presentation box: 26.5 (1) x 18.5 ( w ) x 3.9 ( h )

PRICE INCLUD

IIVES ENGRAVING

4x



Consider presenting your

'Final Cut' Steak Knife Set
in an Andy Cartwright Midi Gift Bag.

### AC-2178

ANDY CARTWRIGHT MIDI GIFT BAG

• 30.9 ( w ) x 12.5 ( d ) x 28 ( h )







Continuing their signature style, Andy Cartwright has created an