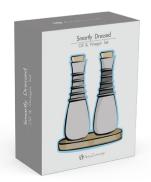

### AC-2100

SMARTLY DRESSED OIL & VINEGAR SET

**bottles:** 15.2 (h) x 6 (dia) • porcelain, rubber wood & silicone **base:** 24 (l) x 7 (w) x 1.5 (h) • rubber wood

• presentation box: 14.6 (I) x 7.6 (w) x 19 (h)