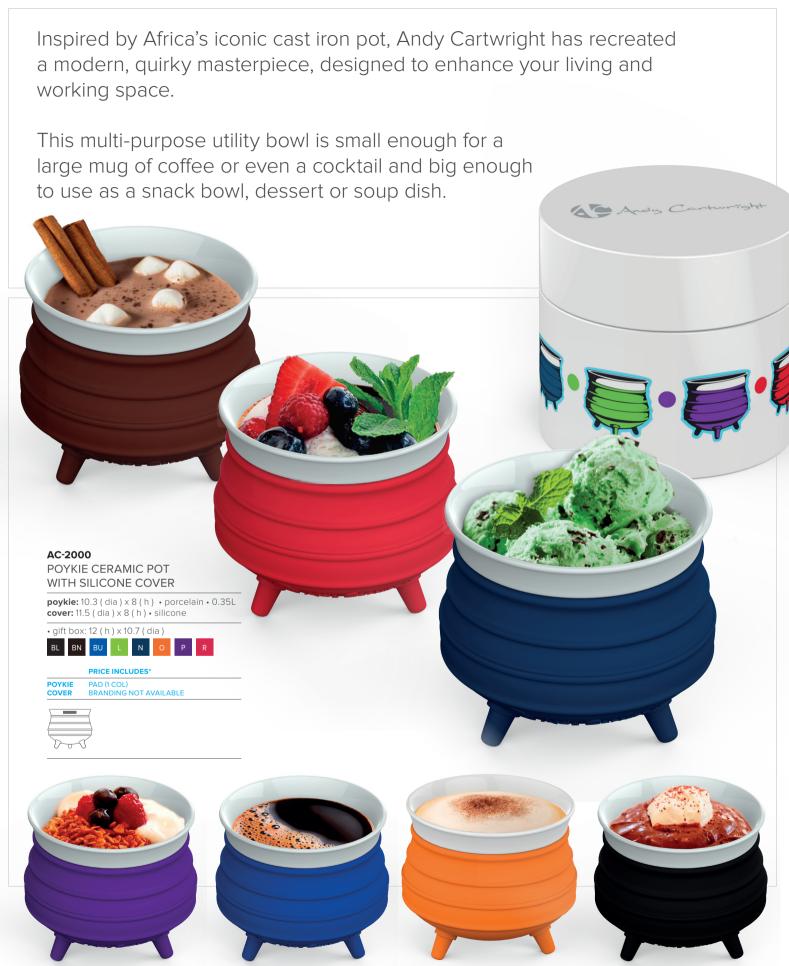

8

ANDY CARTWRIGHT MIDI GIFT BAG

• 30.9 (w) x 12.5 (d) x 28 (h)



in an Andy Cartwright Midi Gift Bag.

ANDY CARTWRIGHT MIDI GIFT BAG

• 30.9 (w) x 12.5 (d) x 28 (h)



### AC-2100

SMARTLY DRESSED OIL & VINEGAR SET

**bottles:** 15.2 (h) x 6 (dia) • porcelain, rubber wood & silicone **base:** 24 (l) x 7 (w) x 1.5 (h) • rubber wood

• presentation box: 14.6 (I) x 7.6 (w) x 19 (h)







### AC-2140

'THE FINAL CUT' STEAK KNIFE SET

set of 4 steak knives: 23.5 (1) x 3 (w) x 3 (h)

• rubber wood, stainless steel & silicone

• presentation box: 26.5 (1) x 18.5 ( w ) x 3.9 ( h )

PRICE INCLUD

IIVES ENGRAVING

4x



Consider presenting your

'Final Cut' Steak Knife Set
in an Andy Cartwright Midi Gift Bag.

### AC-2178

ANDY CARTWRIGHT MIDI GIFT BAG

• 30.9 ( w ) x 12.5 ( d ) x 28 ( h )







Continuing their signature style, Andy Cartwright has created another masterpiece for your home or office. The Topsy-Turvy range is an entertainer's delight with a playful innovation that makes









Use this way up for holding









AC-2175 NOOVII MIDI GIFT BAG

• 30 (w) x 12.5 (d) x 28 (h)

BRANDING NOT OFFERED ON THIS PRODUCT

noovii

AC-2170 NOOVII MAXI GIFT BAG

• 42 (w) x 12.5 (w) x 28 (h)

BRANDING NOT OFFERED ON THIS PRODUCT

noovii



### noovii® AC-2155 MR & MRS SMARTY PANTS TUMBLER • 13.8 (h) • 0.32L • AB grade double-wall ceramic tumbler presentation box: 10 (1) x 10 (w) x 14.6 (h) Consider presenting your tumbler in a Noovii Gift Bag, see page 475



### MR & MRS SMARTY PANTS GLASS SERVING BOARD

- 24 (I) x 18 (w) x 0.5 (h)
- tempered glass
- presentation box: 24.5 (I)