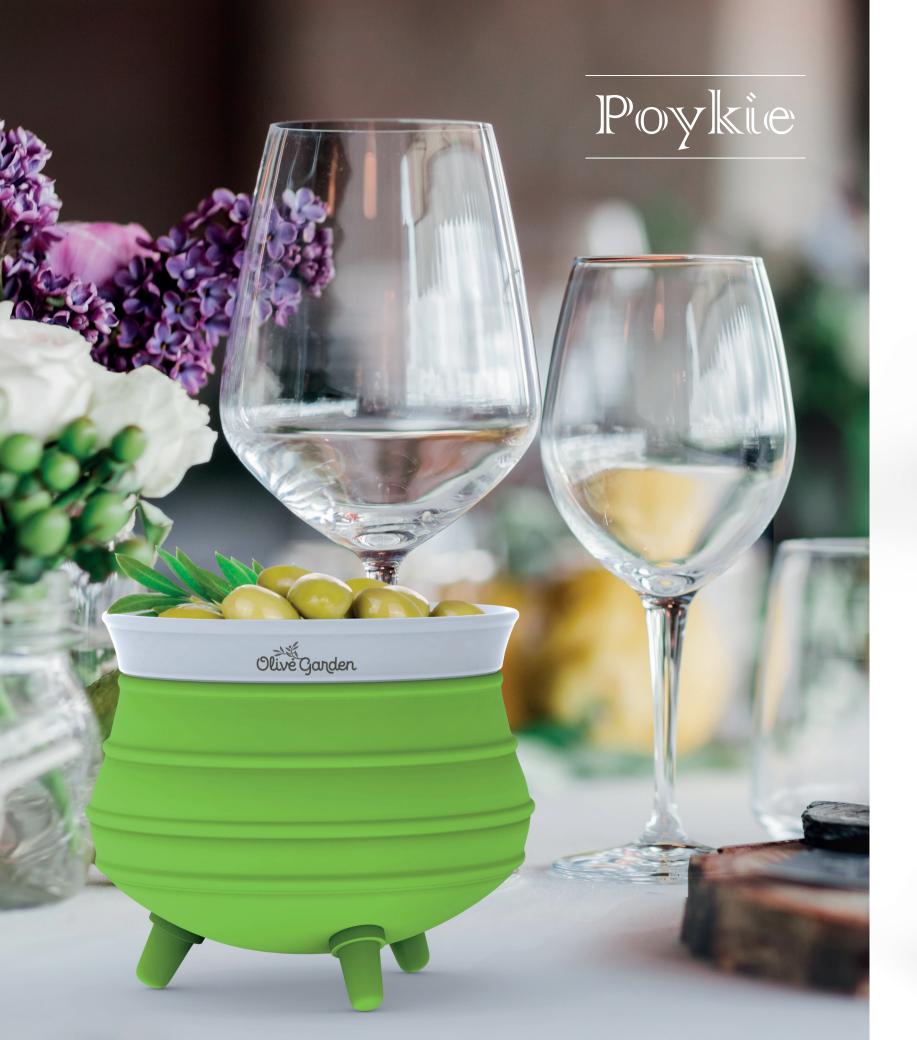

178

ANDY CARTWRIGHT MIDI GIFT BAG

• 30.9 (w) x 12.5 (d) x 28 (h)



in an Andy Cartwright Midi Gift Bag.

ANDY CARTWRIGHT MIDI GIFT BAG

• 30.9 (w) x 12.5 (d) x 28 (h)



### AC-2100

SMARTLY DRESSED OIL & VINEGAR SET

**bottles:** 15.2 (h) x 6 (dia) • porcelain, rubber wood & silicone **base:** 24 (l) x 7 (w) x 1.5 (h) • rubber wood

• presentation box: 14.6 (I) x 7.6 (w) x 19 (h)







### AC-2140

'THE FINAL CUT' STEAK KNIFE SET

set of 4 steak knives: 23.5 (1) x 3 (w) x 3 (h)

• rubber wood, stainless steel & silicone

• presentation box: 26.5 (1) x 18.5 ( w ) x 3.9 ( h )

PRICE INCLUD

IIVES ENGRAVING

4x



Consider presenting your

'Final Cut' Steak Knife Set
in an Andy Cartwright Midi Gift Bag.

### AC-2178

ANDY CARTWRIGHT MIDI GIFT BAG

• 30.9 ( w ) x 12.5 ( d ) x 28 ( h )







Continuing their signature style, Andy Cartwright has created another masterpiece for your home or office. The Topsy-Turvy range is an entertainer's delight with a playful innovation that makes









Use this way up for holding









AC-2175 NOOVII MIDI GIFT BAG

• 30 (w) x 12.5 (d) x 28 (h)

BRANDING NOT OFFERED ON THIS PRODUCT

noovii

AC-2170 NOOVII MAXI GIFT BAG

• 42 (w) x 12.5 (w) x 28 (h)

BRANDING NOT OFFERED ON THIS PRODUCT

noovii



### noovii® AC-2155 MR & MRS SMARTY PANTS TUMBLER • 13.8 (h) • 0.32L • AB grade double-wall ceramic tumbler presentation box: 10 (1) x 10 (w) x 14.6 (h) Consider presenting your tumbler in a Noovii Gift Bag, see page 475



### MR & MRS SMARTY PANTS GLASS SERVING BOARD

- 24 (I) x 18 (w) x 0.5 (h)
- tempered glass
- presentation box: 24.5 (