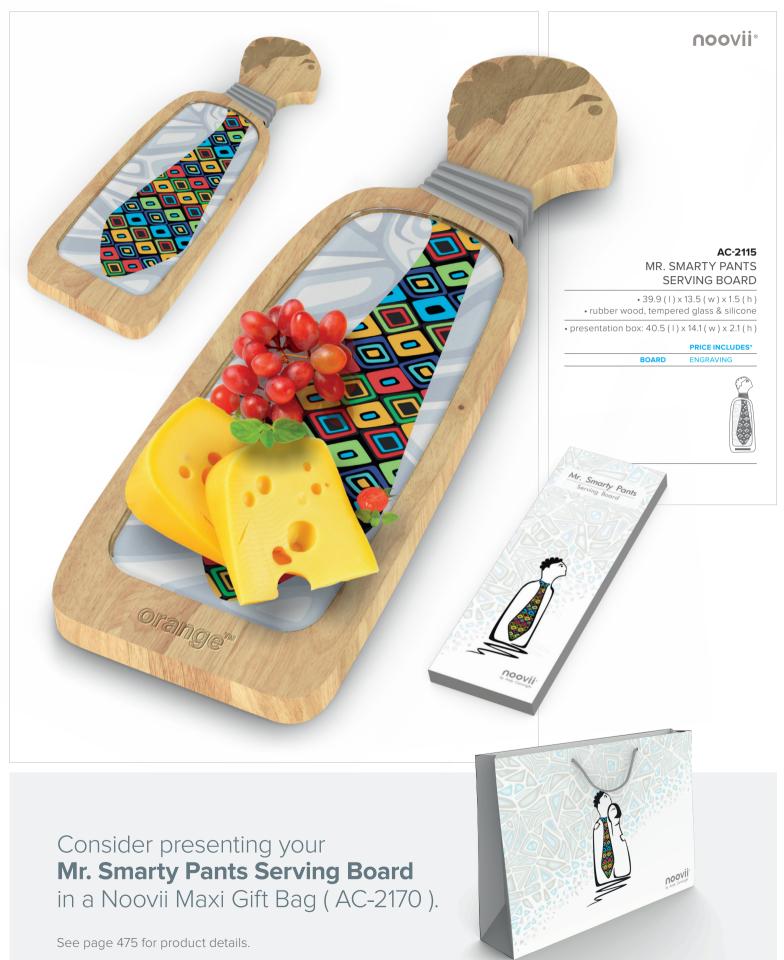

Upgrade your 'Chopping Block' Biltong Slicer by adding one of the glass serving boards pictured on the opposite page.

NOOVII BY ANDY CARTWRIGHT

Consider presenting your **Miss Smarty Pants Serving Set** in a Noovii Maxi Gift Bag( AC-2170 ).

See page 475 for product details.