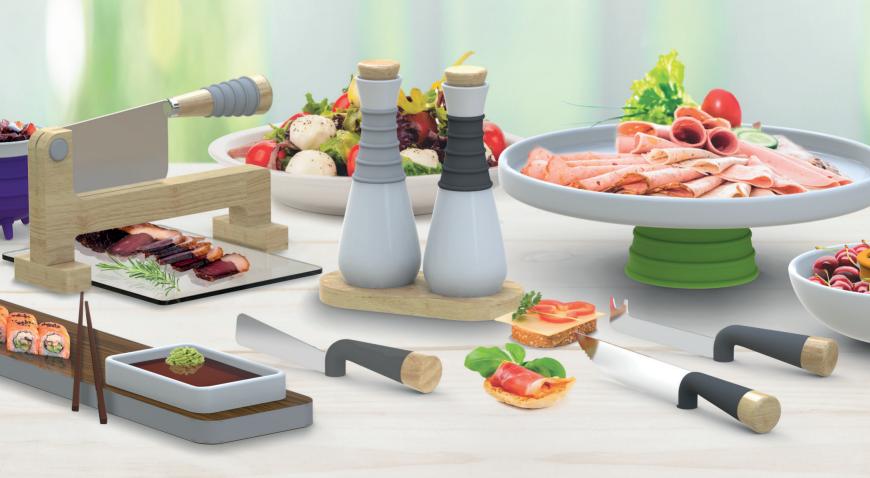

### **AFRIQUE**

| AFRIQUE A5 NOTEBOOK | 26 - | - 27 |
|---------------------|------|------|
| AFRIQUE BALL PEN    |      | 27   |

2

presentation box: 20.7 (1) x 16.3 (w) x 3.1 (h)

3 X UTENSILS

AC-2145

DOUBLE SPREAD CHEESE & PÂTÉ SET