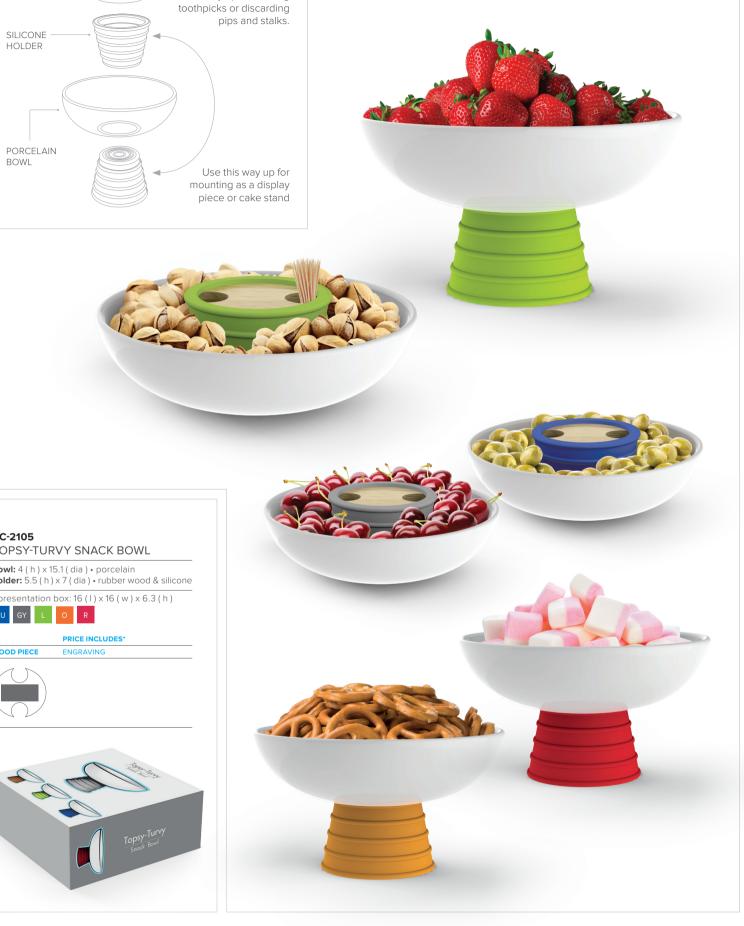

### AC-2178

ANDY CARTWRIGHT MIDI GIFT BAG

• 30.9 ( w ) x 12.5 ( d ) x 28 ( h )

Continuing their signature style, Andy Cartwright has created another masterpiece for your home or office. The Topsy-Turvy range is an entertainer's delight with a playful innovation that makes

Use this way up for holding

AC-2175 NOOVII MIDI GIFT BAG

• 30 (w) x 12.5 (d) x 28 (h)

BRANDING NOT OFFERED ON THIS PRODUCT

noovii

AC-2170 NOOVII MAXI GIFT BAG

• 42 (w) x 12.5 (w) x 28 (h)

BRANDING NOT OFFERED ON THIS PRODUCT