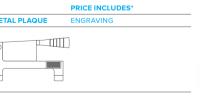

### noovii® AC-2155 MR & MRS SMARTY PANTS TUMBLER • 13.8 (h) • 0.32L • AB grade double-wall ceramic tumbler presentation box: 10 (1) x 10 (w) x 14.6 (h) Consider presenting your tumbler in a Noovii Gift Bag, see page 475

## circle BACK OF TUMBLER IS BLANK FOR BRANDING PURPOSES AM SOUTH AFRICAN Consider presenting your tumbler in a matching 'I Am South African' Gift Bag (AC-2176).

I AM SOUTH AFRICAN°

'Chopping Block' Biltong Slicer