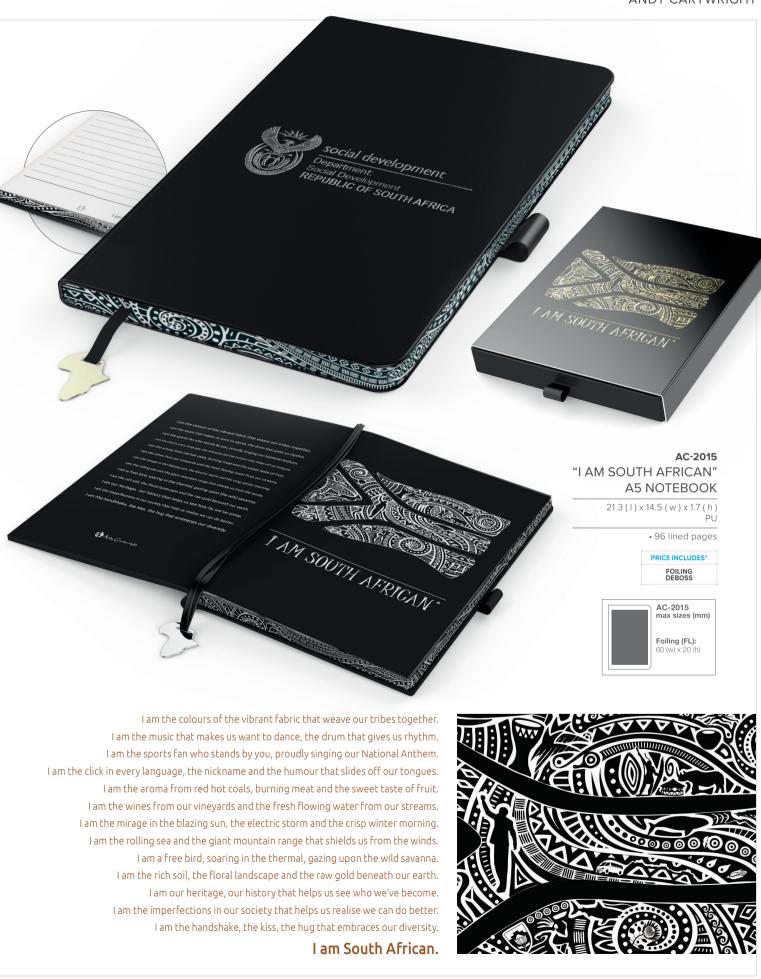

# The 'I Am South African' range has been created by S.A. designer Andy Cartwright, to remind us of some of the wonderful icons that have helped shape our country and made us who we are today... Proudly South African. There are 45 symbols and 10 tribal patterns embedded in this flag, can you find them?

in an 'I Am South African' Gift Bag

(AC-2176).

This notebook features custom illustrations by proudly South African designer Andy Cartwright.

'I am Culture'

'I am Nature'

'I am Sport'

'I am the Constitution'

'I am the Arts'

'I am a Landmark'

This notebook features custom illustrations by proudly South African designer Andy Cartwright.

'School Run'

'Angel'

'Home'

'The Potter'

'Tomorrows hero'