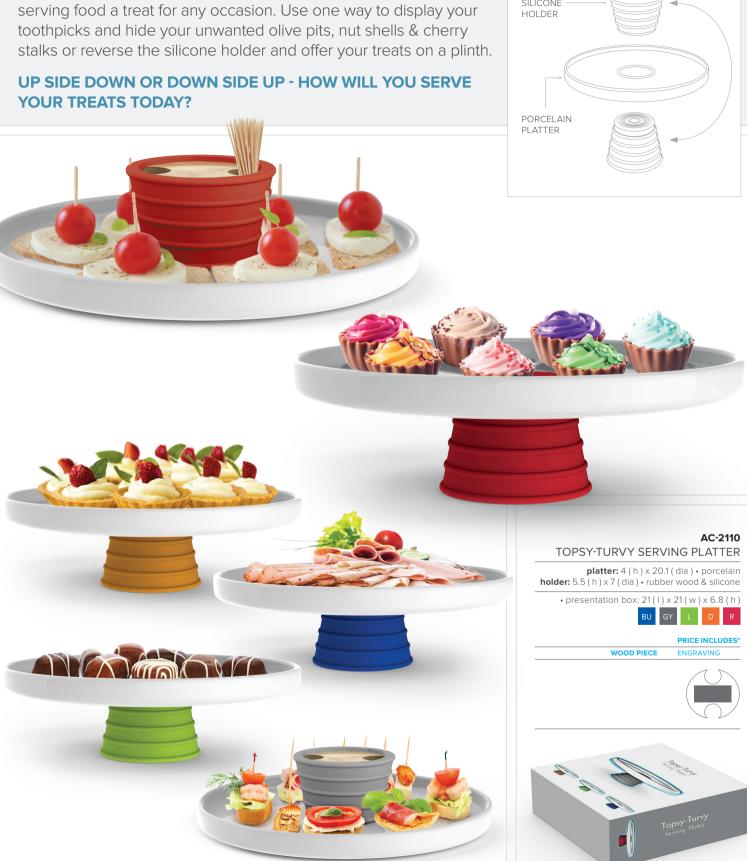

### AC-2178

ANDY CARTWRIGHT MIDI GIFT BAG

• 30.9 ( w ) x 12.5 ( d ) x 28 ( h )

Continuing their signature style, Andy Cartwright has created another masterpiece for your home or office. The Topsy-Turvy range is an entertainer's delight with a playful innovation that makes