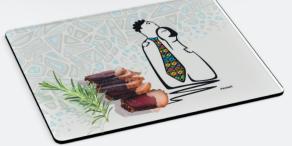

### 'THE CHOPPING BLOCK' **BILTONG SLICER**

- 28 (I) x 8 (w) x 13.7 (h)
- rubber wood, stainless steel & silicone
- presentation box: 25.8 (I) x 8.8 (w) x 16.5 (h)

METAL PLAQUE

Consider presenting your 'Chopping Block' Biltong Slicer in a Noovii Gift Bag, see page 475.