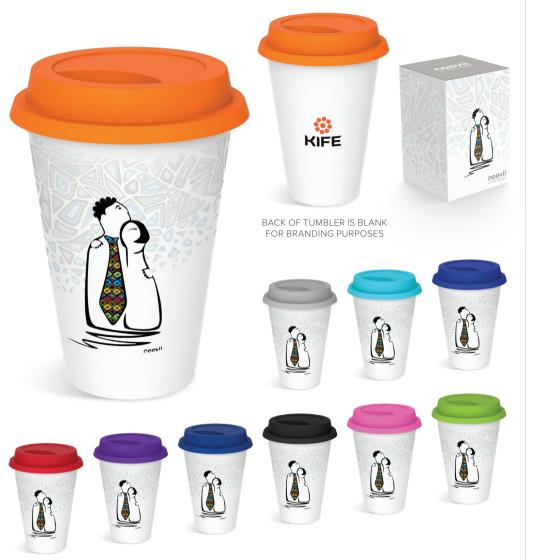

### noovii® AC-2155 MR & MRS SMARTY PANTS TUMBLER • 13.8 (h) • 0.32L • AB grade double-wall ceramic tumbler presentation box: 10 (1) x 10 (w) x 14.6 (h) Consider presenting your tumbler in a Noovii Gift Bag, see page 475