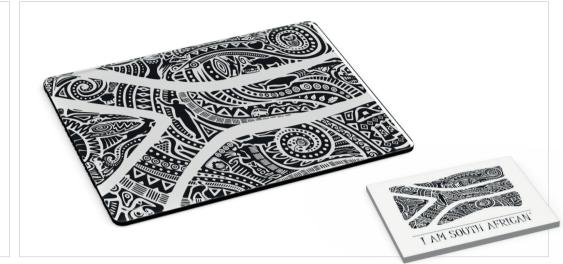

AC-2185

(AC-2176).

'I AM SOUTH AFRICAN'
GLASS SERVING BOARD

• 24 (1) x 18 (w) x 0.5 (h)
• tempered glass

• presentation box: 24.5 (I) x 18.5 (w) x 1 (h)

BRANDING NOT OFFERED ON THIS PRODUCT

Consider presenting your

serving board in a matching

'I Am South African' Gift Bag