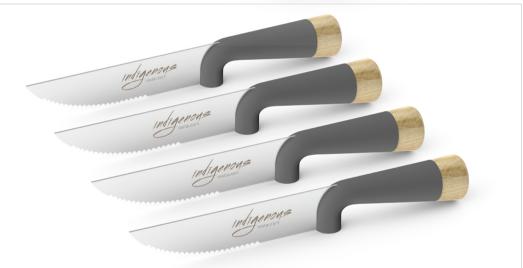

### AC-2140

'THE FINAL CUT' STEAK KNIFE SET

set of 4 steak knives: 23.5 (1) x 3 (w) x 3 (h)

• rubber wood, stainless steel & silicone

• presentation box: 26.5 (1) x 18.5 ( w ) x 3.9 ( h )

PRICE INCLUD

IIVES ENGRAVING