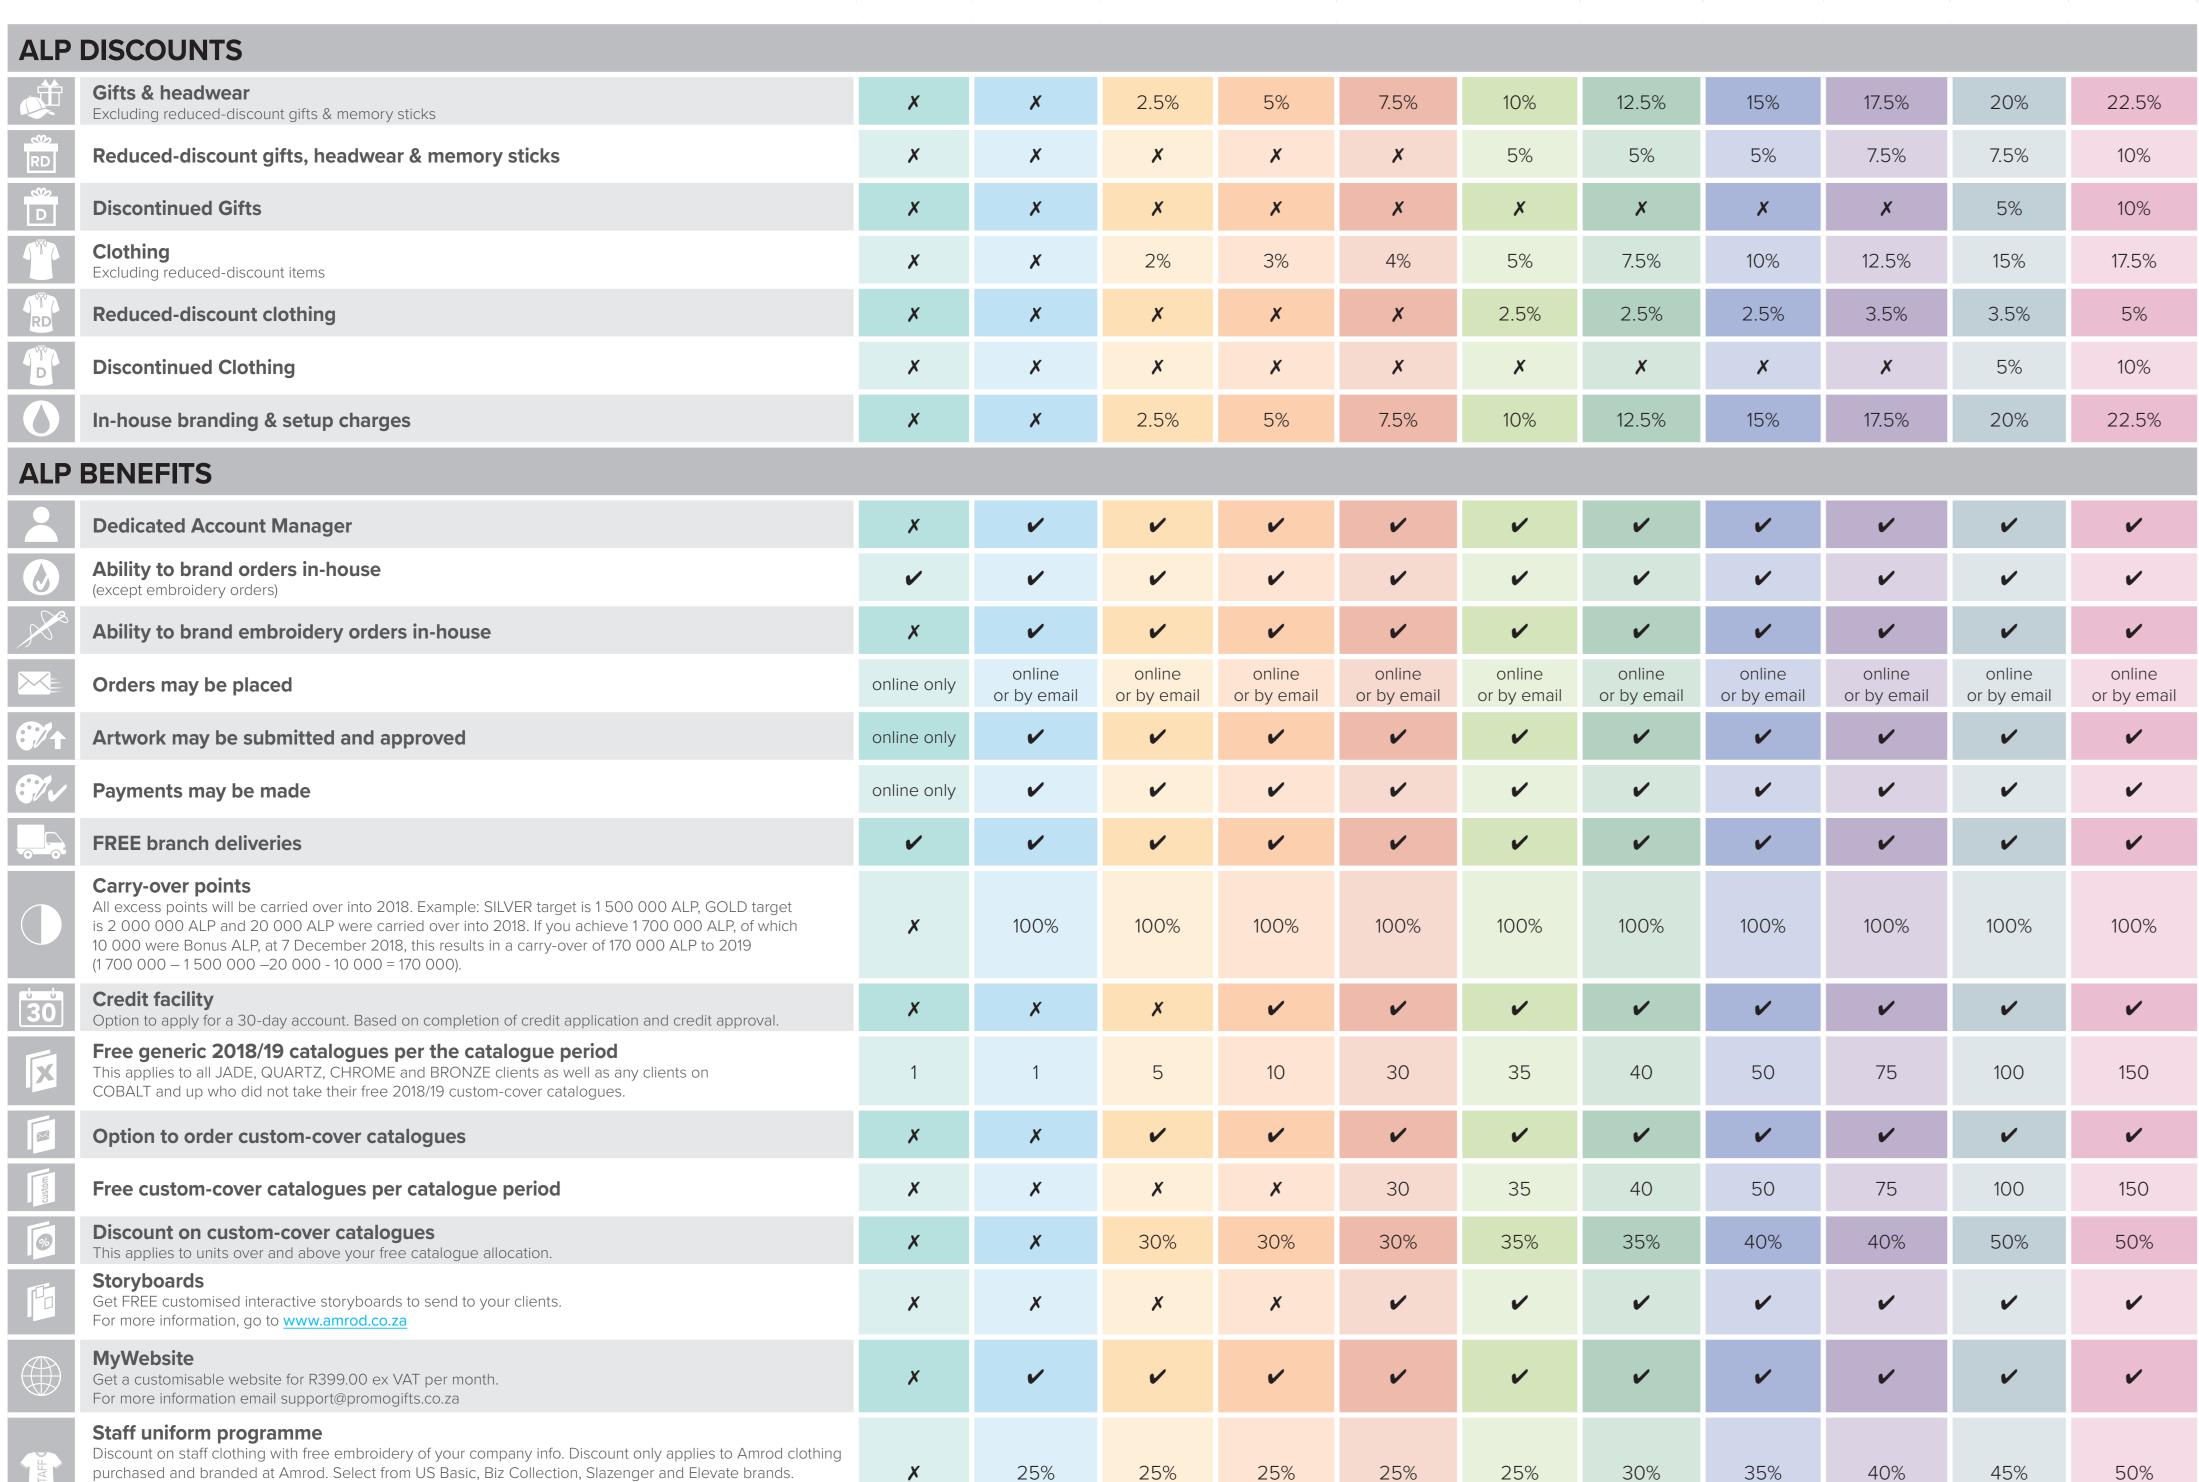

# THE AMROD LOYALTY PROGRAMME 2018

The 2018 Amrod Loyalty Programme, where the focus is 'LOYALTY, REWARDED!' offers loyal clients greater rewards than even before.

#### EASY WAYS TO EARN ALP'S

Earn 1 ALP for every R1's worth of gifts & headwear purchased

Earn 1.5 ALP for every R1 worth of clothing purchased eg. purchase R50 000 ex VAT worth of clothing and be rewarded with 75 000 ALP

Earn 2 ALP for every R1 worth of in-house branding eg. purchase R1 000 ex VAT worth of branding and be rewarded with 2 000 ALP

20% **BONUS POINTS** Online order of bulk products

capped at 10 000

points per order

**BONUS POINTS** Ordering of discontinued products

100%

500 **BONUS POINTS** Online approval

of layouts

5 000 **BONUS POINTS** For the first delivery made through our online

500 **BONUS POINTS** For every subsequent delivery

delivery service

**50**% 2000 **BONUS BONUS POINTS POINTS** Attending webinars LOGO24 per attendee

2000 **BONUS POINTS** 

Attending training per attendee per session

TADGETS & DEMANDOS

orders

40%

| IAKGEI | <b>3</b> ( | XIL | _ V V /~\ I | てレ |
|--------|------------|-----|-------------|----|
|        |            |     |             |    |

## How the Amrod Loyalty Programme works

#### · JADE STATUS

Clients who accumulated fewer than 50 000 Amrod Loyalty Points (ALP's) in 2017 were moved to JADE when JADE launched in 2018.

New clients registering in 2018 will begin on JADE and be promoted to QUARTZ once they achieve the 2018 target for QUARTZ, i.e. 50 000 ALP's.

Should a JADE client place an order that results in sufficient points being earned to graduate from JADE to QUARTZ, this will result in graduation to QUARTZ. For example, in a situation where a JADE client has accumulated 20 000 ALP's and places a confirmed order that equates to 40 000 ALP's, that client will graduate to QUARTZ for the purposes of that order and will immediately enjoy the benefits associated with QUARTZ.

JADE status is not applicable to clients based in the Eastern Cape, the Free State and outside of South Africa. Clients in these areas who earned less than 275 000 Amrod Loyalty Points (ALP) in 2017 will fall under QUARTZ until they achieve the 2018 target for CHROME i.e. 250 000 ALP.

#### • QUARTZ STATUS

Clients who earned between 50 000 and 275 000 Amrod Loyalty Points (ALP's) in 2017 will fall under QUARTZ until they achieve the 2018 target for CHROME, i.e. 250 000 ALP's.

Clients beginning 2018 on QUARTZ will be required to attain 50 000 ALP's by 7 December 2018 in order to maintain QUARTZ status for 2019.

Should a client attain an ALP tier higher than QUARTZ by 7 December 2018, the higher ALP tier will be retained until the end of 2019. Achievement of any of the higher tiers during 2018, would allow the client access to the benefits of that tier immediately, until the end of 2019.\*

#### **CHROME TO TANZANITE STATUS**

Clients beginning 2018 on CHROME or higher will enjoy the benefits of that tier throughout 2018. To maintain the ALP tier a client began 2018 on for 2019, they will be required to attain the 2018 ALP target associated with that tier. Achievement of any of the higher tiers in 2018, will allow a client immediate access to the benefits of the tier reached until the end of 2019.\*

- \* ALP tier discounts are effective once invoices totalling the relevant target ALP's are paid.
- \* Targets are revised annually.
- \* A client's spend for the Amrod Loyalty Programme starts afresh at the beginning of a new calendar year.
- \* Spends close 7 December 2018 and any spend from 8 December 2018 until our closing date in 2018 will be carried over to 2019.