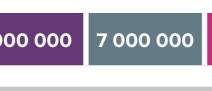

| CARBON | QUARTZ     | CHROME      | BRONZE      | COBALT       | SILVER       | GOLD          | PLATINUM      | DIAMOND       | TITANIUM      | TANZANITE      |
|--------|------------|-------------|-------------|--------------|--------------|---------------|---------------|---------------|---------------|----------------|
|        | 50 000 ALP | 250 000 ALP | 500 000 ALP | 1000 000 ALP | 1500 000 ALP | 2 000 000 ALP | 3 000 000 ALP | 4 000 000 ALP | 7 000 000 ALP | 10 000 000 ALP |