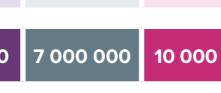

| CARBON | QUARTZ     | CHROME      | BRONZE      | COBALT       | SILVER       | GOLD          | PLATINUM      | DIAMOND       | TITANIUM      | TANZANITE      |
|--------|------------|-------------|-------------|--------------|--------------|---------------|---------------|---------------|---------------|----------------|
|        | 50 000 ALP | 250 000 ALP | 500 000 ALP | 1000 000 ALP | 1500 000 ALP | 2 000 000 ALP | 3 000 000 ALP | 4 000 000 ALP | 7 000 000 ALP | 10 000 000 ALP |