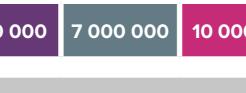

| CARBON | QUARTZ     | CHROME      | BRONZE      | COBALT       | SILVER       | GOLD          | PLATINUM      | DIAMOND       | TITANIUM      | TANZANITE      |
|--------|------------|-------------|-------------|--------------|--------------|---------------|---------------|---------------|---------------|----------------|
|        | 50 000 ALP | 250 000 ALP | 500 000 ALP | 1000 000 ALP | 1500 000 ALP | 2 000 000 ALP | 3 000 000 ALP | 4 000 000 ALP | 7 000 000 ALP | 10 000 000 ALP |