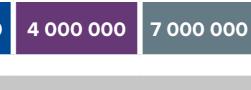

| CARBON | QUARTZ     | CHROME      | BRONZE      | COBALT       | SILVER       | GOLD          | PLATINUM      | DIAMOND       | TITANIUM      | TANZANITE      |
|--------|------------|-------------|-------------|--------------|--------------|---------------|---------------|---------------|---------------|----------------|
|        | 50 000 ALP | 250 000 ALP | 500 000 ALP | 1000 000 ALP | 1500 000 ALP | 2 000 000 ALP | 3 000 000 ALP | 4 000 000 ALP | 7 000 000 ALP | 10 000 000 ALP |