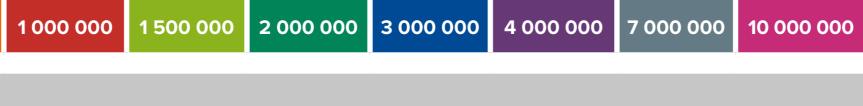

| CARBON | QUARTZ     | CHROME      | BRONZE      | COBALT       | SILVER       | GOLD          | PLATINUM      | DIAMOND       | TITANIUM      | TANZANITE      |
|--------|------------|-------------|-------------|--------------|--------------|---------------|---------------|---------------|---------------|----------------|
|        | 50 000 ALP | 250 000 ALP | 500 000 ALP | 1000 000 ALP | 1500 000 ALP | 2 000 000 ALP | 3 000 000 ALP | 4 000 000 ALP | 7 000 000 ALP | 10 000 000 ALP |