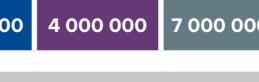

| CARBON | QUARTZ     | CHROME      | BRONZE      | COBALT       | SILVER       | GOLD          | PLATINUM      | DIAMOND       | TITANIUM      | TANZANITE      |
|--------|------------|-------------|-------------|--------------|--------------|---------------|---------------|---------------|---------------|----------------|
|        | 50 000 ALP | 250 000 ALP | 500 000 ALP | 1000 000 ALP | 1500 000 ALP | 2 000 000 ALP | 3 000 000 ALP | 4 000 000 ALP | 7 000 000 ALP | 10 000 000 ALP |