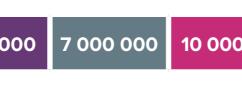

| CARBON | QUARTZ     | CHROME      | BRONZE      | COBALT       | SILVER       | GOLD          | PLATINUM      | DIAMOND       | TITANIUM      | TANZANITE      |
|--------|------------|-------------|-------------|--------------|--------------|---------------|---------------|---------------|---------------|----------------|
|        | 50 000 ALP | 250 000 ALP | 500 000 ALP | 1000 000 ALP | 1500 000 ALP | 2 000 000 ALP | 3 000 000 ALP | 4 000 000 ALP | 7 000 000 ALP | 10 000 000 ALP |