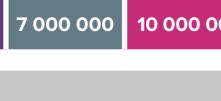

| CARBON | QUARTZ     | CHROME      | BRONZE      | COBALT       | SILVER       | GOLD          | PLATINUM      | DIAMOND       | TITANIUM      | TANZANITE      |
|--------|------------|-------------|-------------|--------------|--------------|---------------|---------------|---------------|---------------|----------------|
|        | 50 000 ALP | 250 000 ALP | 500 000 ALP | 1000 000 ALP | 1500 000 ALP | 2 000 000 ALP | 3 000 000 ALP | 4 000 000 ALP | 7 000 000 ALP | 10 000 000 ALP |