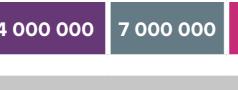

| CARBON | QUARTZ     | CHROME      | BRONZE      | COBALT       | SILVER       | GOLD          | PLATINUM      | DIAMOND       | TITANIUM      | TANZANITE      |
|--------|------------|-------------|-------------|--------------|--------------|---------------|---------------|---------------|---------------|----------------|
|        | 50 000 ALP | 250 000 ALP | 500 000 ALP | 1000 000 ALP | 1500 000 ALP | 2 000 000 ALP | 3 000 000 ALP | 4 000 000 ALP | 7 000 000 ALP | 10 000 000 ALP |