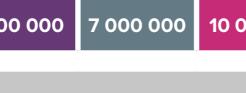

| CARBON | QUARTZ     | CHROME      | BRONZE      | COBALT       | SILVER       | GOLD          | PLATINUM      | DIAMOND       | TITANIUM      | TANZANITE      |
|--------|------------|-------------|-------------|--------------|--------------|---------------|---------------|---------------|---------------|----------------|
|        | 50 000 ALP | 250 000 ALP | 500 000 ALP | 1000 000 ALP | 1500 000 ALP | 2 000 000 ALP | 3 000 000 ALP | 4 000 000 ALP | 7 000 000 ALP | 10 000 000 ALP |