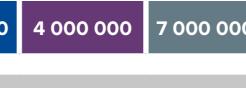

| CARBON | QUARTZ     | CHROME      | BRONZE      | COBALT       | SILVER       | GOLD          | PLATINUM      | DIAMOND       | TITANIUM      | TANZANITE      |
|--------|------------|-------------|-------------|--------------|--------------|---------------|---------------|---------------|---------------|----------------|
|        | 50 000 ALP | 250 000 ALP | 500 000 ALP | 1000 000 ALP | 1500 000 ALP | 2 000 000 ALP | 3 000 000 ALP | 4 000 000 ALP | 7 000 000 ALP | 10 000 000 ALP |