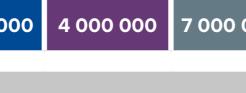

| CARBON | QUARTZ     | CHROME      | BRONZE      | COBALT       | SILVER       | GOLD          | PLATINUM      | DIAMOND       | TITANIUM      | TANZANITE      |
|--------|------------|-------------|-------------|--------------|--------------|---------------|---------------|---------------|---------------|----------------|
|        | 50 000 ALP | 250 000 ALP | 500 000 ALP | 1000 000 ALP | 1500 000 ALP | 2 000 000 ALP | 3 000 000 ALP | 4 000 000 ALP | 7 000 000 ALP | 10 000 000 ALP |