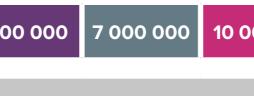

| CARBON | QUARTZ     | CHROME      | BRONZE      | COBALT       | SILVER       | GOLD          | PLATINUM      | DIAMOND       | TITANIUM      | TANZANITE      |
|--------|------------|-------------|-------------|--------------|--------------|---------------|---------------|---------------|---------------|----------------|
|        | 50 000 ALP | 250 000 ALP | 500 000 ALP | 1000 000 ALP | 1500 000 ALP | 2 000 000 ALP | 3 000 000 ALP | 4 000 000 ALP | 7 000 000 ALP | 10 000 000 ALP |