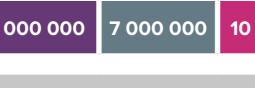

| CARBON | QUARTZ     | CHROME      | BRONZE      | COBALT       | SILVER       | GOLD          | PLATINUM      | DIAMOND       | TITANIUM      | TANZANITE      |
|--------|------------|-------------|-------------|--------------|--------------|---------------|---------------|---------------|---------------|----------------|
|        | 50 000 ALP | 250 000 ALP | 500 000 ALP | 1000 000 ALP | 1500 000 ALP | 2 000 000 ALP | 3 000 000 ALP | 4 000 000 ALP | 7 000 000 ALP | 10 000 000 ALP |